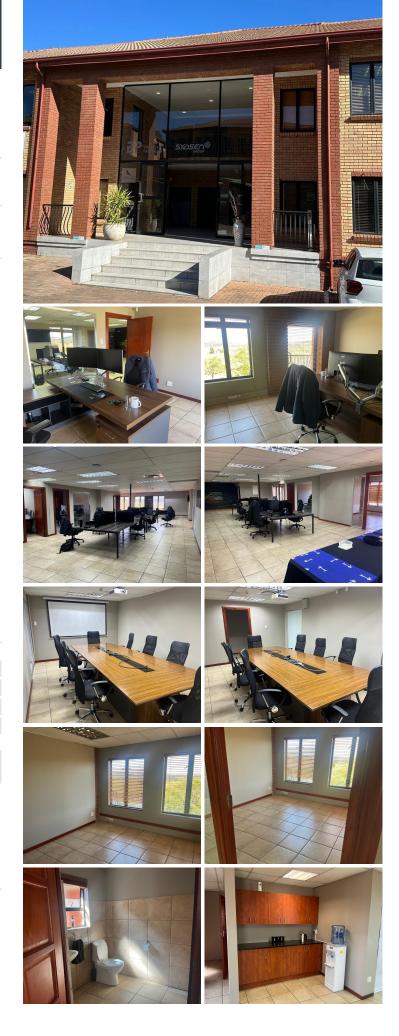

## **200** m<sup>2</sup>

ROUTE 21 BUSINESS PARK| 200 SQUARE METER COMMERCIAL OFFICE SPACE| TO LET | REGENCY DRIVE| ROUTE 21 BUSINESS PARK | IRENE | CENTURION

Route 21 Business Park is a prime commercial pocket located within the popular Irene, Centurion area. This office space is situated within a multi-tenanted commercial office building based on Regency Drive within the multi-tenanted Route 21 Business Park based in Irene, Centurion. This first floor office space comprises out of a reception area with closed offices, an open-plan office area, a boardroom, a kitchen, and ablutions. The building features central air conditioning, neat tiled flooring, and windows with blinds that allow for ample natural light.