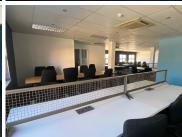

## 371,635 pm

ROUTE 21 BUSINESS PARK| SOVEREIGN DRIVE| IRENE

2563 m<sup>2</sup>

ROUTE 21 BUSINESS PARK| 2563 SQUARE METER COMMERCIAL SPACE| TO LET | SOVEREIGN DRIVE| IRENE| CENTURION

This Commercial Office Suite is situated on Sovereign Drive, based in the booming area of Route 21 Business Park. This freestand office building can be found in Route 21 Corporate Park and comprises out of reception areas, 8 open plan working area, private offices, kitchens, and multiple male female ablutions facilities. The office features neat carpet flooring, blinds, ample windows allowing a great amount of light to filter through the office.