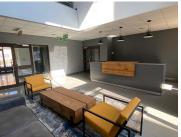

## 371,635 pm

ROUTE 21 BUSINESS PARK| SOVEREIGN DRIVE| IRENE

2563 m<sup>2</sup>

ROUTE 21 BUSINESS PARK| 2563 SQUARE METER COMMERCIAL SPACE| TO LET | SOVEREIGN DRIVE| IRENE| CENTURION

This Commercial Office Suite is situated on Sovereign Drive, based in the booming area of Route 21 Business Park. This freestand office building can be found in Route 21 Corporate Park and comprises out of reception areas, 8 open plan working area, private offices, kitchens, and multiple male female ablutions facilities. The office features neat carpet flooring, blinds, ample windows allowing a great amount of light to filter through the office.