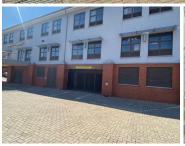

## 371,635 pm

ROUTE 21 BUSINESS PARK| SOVEREIGN DRIVE| IRENE

2563 m<sup>2</sup>

ROUTE 21 BUSINESS PARK| 2563 SQUARE METER COMMERCIAL SPACE| TO LET | SOVEREIGN DRIVE| IRENE| CENTURION

This Commercial Office Suite is situated on Sovereign Drive, based in the booming area of Route 21 Business Park. This freestand office building can be found in Route 21 Corporate Park and comprises out of reception areas, 8 open plan working area, private offices, kitchens, and multiple male female ablutions facilities. The office features neat carpet flooring, blinds, ample windows allowing a great amount of light to filter through the office.