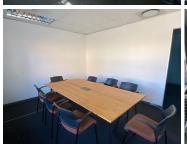

## 371,635 pm

ROUTE 21 BUSINESS PARK| SOVEREIGN DRIVE| IRENE

2563 m<sup>2</sup>

ROUTE 21 BUSINESS PARK| 2563 SQUARE METER COMMERCIAL SPACE| TO LET | SOVEREIGN DRIVE| IRENE| CENTURION

This Commercial Office Suite is situated on Sovereign Drive, based in the booming area of Route 21 Business Park. This freestand office building can be found in Route 21 Corporate Park and comprises out of reception areas, 8 open plan working area, private offices, kitchens, and multiple male female ablutions facilities. The office features neat carpet flooring, blinds, ample windows allowing a great amount of light to filter through the office.