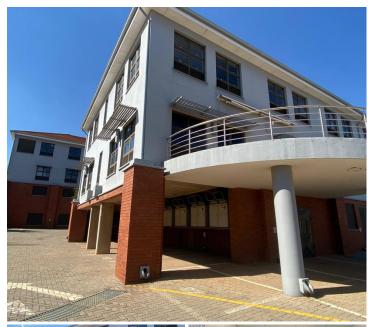

## 371,635 pm

ROUTE 21 BUSINESS PARK| SOVEREIGN DRIVE| IRENE

2563 m<sup>2</sup>

ROUTE 21 BUSINESS PARK| 2563 SQUARE METER COMMERCIAL SPACE| TO LET | SOVEREIGN DRIVE| IRENE| CENTURION

This Commercial Office Suite is situated on Sovereign Drive, based in the booming area of Route 21 Business Park. This freestand office building can be found in Route 21 Corporate Park and comprises out of reception areas, 8 open plan working area, private offices, kitchens, and multiple male female ablutions facilities. The office features neat carpet flooring, blinds, ample windows allowing a great amount of light to filter through the office.

The premises offer signage opportunity for your business. There is 24-hour security with boom gates that provide access control access and security guards patrolling the grounds. There is available parking for tenants and clientele.

Route 21 Corporate Park is in proximity to a variety of amenities such as Irene Village Mall, OR Tambo Airport, Engen Garage and more. The premises have easy access to and from several main arterial roads and highways, providing tenants with a great travelling experience to other suburbs.