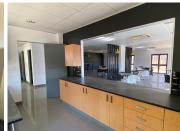

## 371,635 pm

ROUTE 21 BUSINESS PARK| SOVEREIGN DRIVE| IRENE

2563 m<sup>2</sup>

ROUTE 21 BUSINESS PARK| 2563 SQUARE METER COMMERCIAL SPACE| TO LET | SOVEREIGN DRIVE| IRENE| CENTURION

This Commercial Office Suite is situated on Sovereign Drive, based in the booming area of Route 21 Business Park. This freestand office building can be found in Route 21 Corporate Park and comprises out of reception areas, 8 open plan working area, private offices, kitchens, and multiple male female ablutions facilities. The office features neat carpet flooring, blinds, ample windows allowing a great amount of light to filter through the office.