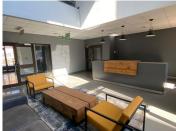

## 371,635 pm

ROUTE 21 BUSINESS PARK| SOVEREIGN DRIVE| IRENE

2563 m<sup>2</sup>

ROUTE 21 BUSINESS PARK| 2563 SQUARE METER COMMERCIAL SPACE| TO LET | SOVEREIGN DRIVE| IRENE| CENTURION

This Commercial Office Suite is situated on Sovereign Drive, based in the booming area of Route 21 Business Park. This freestand office building can be found in Route 21 Corporate Park and comprises out of reception areas, 8 open plan working area, private offices, kitchens, and multiple male female ablutions facilities. The office features neat carpet flooring, blinds, ample windows allowing a great amount of light to filter through the office.