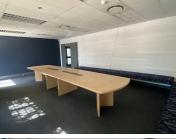

## 371,635 pm

ROUTE 21 BUSINESS PARK| SOVEREIGN DRIVE| IRENE

2563 m<sup>2</sup>

ROUTE 21 BUSINESS PARK| 2563 SQUARE METER COMMERCIAL SPACE| TO LET | SOVEREIGN DRIVE| IRENE| CENTURION

This Commercial Office Suite is situated on Sovereign Drive, based in the booming area of Route 21 Business Park. This freestand office building can be found in Route 21 Corporate Park and comprises out of reception areas, 8 open plan working area, private offices, kitchens, and multiple male female ablutions facilities. The office features neat carpet flooring, blinds, ample windows allowing a great amount of light to filter through the office.