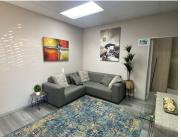

This 122 square meter office space consists out of a reception area, private office areas, an open plan work space, a balcony area with serene views, as well as a dedicated kitchen area with access to well maintained ablutions. This unit has conveniently been equipped with centralized air conditioning units and fibre installed connectivity. The unit features neat fittings and fixtures such as neat carpet floors frosted doors, glass panel partitioning, as well as ample windows equipped with blinds that provide good natural light. Route 21 Business Park showcases neatly maintained gardens and