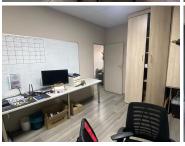

This 122 square meter office space consists out of a reception area, private office areas, an open plan work space, a balcony area with serene views, as well as a dedicated kitchen area with access to well maintained ablutions. This unit has conveniently been equipped with centralized air conditioning units and fibre installed connectivity. The unit features neat fittings and fixtures such as neat carpet floors frosted doors, glass panel partitioning, as well as ample windows equipped with blinds that provide good natural light. Route 21 Business Park showcases neatly maintained gardens and