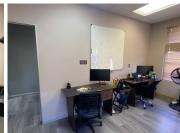

This 122 square meter office space consists out of a reception area, private office areas, an open plan work space, a balcony area with serene views, as well as a dedicated kitchen area with access to well maintained ablutions. This unit has conveniently been equipped with centralized air conditioning units and fibre installed connectivity. The unit features neat fittings and fixtures such as neat carpet floors frosted doors, glass panel partitioning, as well as ample windows equipped with blinds that provide good natural light. Route 21 Business Park showcases neatly maintained gardens and