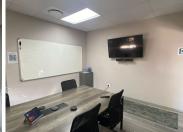

This 122 square meter office space consists out of a reception area, private office areas, an open plan work space, a balcony area with serene views, as well as a dedicated kitchen area with access to well maintained ablutions. This unit has conveniently been equipped with centralized air conditioning units and fibre installed connectivity. The unit features neat fittings and fixtures such as neat carpet floors frosted doors, glass panel partitioning, as well as ample windows equipped with blinds that provide good natural light. Route 21 Business Park showcases neatly maintained gardens and