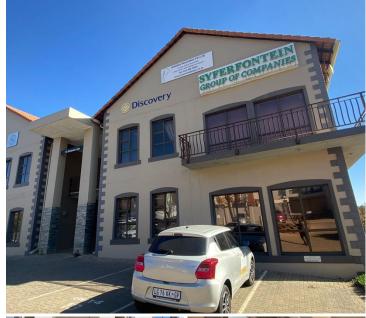

## 18,000 pm

ROUTE 21 CORPORATE PARK| VICTORIA LINK| CENTURION

122 m<sup>2</sup>

ROUTE 21 BUSINESS PARK | 122 SQUARE METER OFFICE SPACE TO LET | VICTORIA LINK | IRENE | CENTURION

Route 21 Business Park is a prime commercial pocket located within the pristine suburb of Irene, Centurion. This unit is situated within a multi-tenanted Route 21 Business park based on Victoria Link street based within Irene, Centurion. Route 21 Business Park offers exceptional visibility on the R21 highway, accompanied by allocated signage space, which will cultivate a unique opportunity for exposure within the park and surrounding areas.

This 122 square meter office space consists out of a reception area, private office areas, an open plan work space, a balcony area with serene views, as well as a dedicated kitchen area with access to well maintained ablutions. This unit has conveniently been equipped with centralized air conditioning units and fibre installed connectivity. The unit features neat fittings and fixtures such as neat carpet floors frosted doors, glass panel partitioning, as well as ample windows equipped with blinds that provide good natural light. Route 21 Business Park showcases neatly maintained gardens and