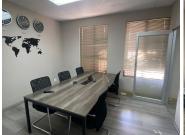

This 122 square meter office space consists out of a reception area, private office areas, an open plan work space, a balcony area with serene views, as well as a dedicated kitchen area with access to well maintained ablutions. This unit has conveniently been equipped with centralized air conditioning units and fibre installed connectivity. The unit features neat fittings and fixtures such as neat carpet floors frosted doors, glass panel partitioning, as well as ample windows equipped with blinds that provide good natural light. Route 21 Business Park showcases neatly maintained gardens and