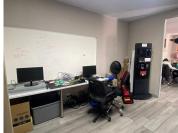

This 122 square meter office space consists out of a reception area, private office areas, an open plan work space, a balcony area with serene views, as well as a dedicated kitchen area with access to well maintained ablutions. This unit has conveniently been equipped with centralized air conditioning units and fibre installed connectivity. The unit features neat fittings and fixtures such as neat carpet floors frosted doors, glass panel partitioning, as well as ample windows equipped with blinds that provide good natural light. Route 21 Business Park showcases neatly maintained gardens and