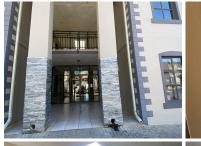

This 122 square meter office space consists out of a reception area, private office areas, an open plan work space, a balcony area with serene views, as well as a dedicated kitchen area with access to well maintained ablutions. This unit has conveniently been equipped with centralized air conditioning units and fibre installed connectivity. The unit features neat fittings and fixtures such as neat carpet floors frosted doors, glass panel partitioning, as well as ample windows equipped with blinds that provide good natural light. Route 21 Business Park showcases neatly maintained gardens and