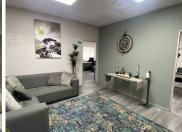

This 122 square meter office space consists out of a reception area, private office areas, an open plan work space, a balcony area with serene views, as well as a dedicated kitchen area with access to well maintained ablutions. This unit has conveniently been equipped with centralized air conditioning units and fibre installed connectivity. The unit features neat fittings and fixtures such as neat carpet floors frosted doors, glass panel partitioning, as well as ample windows equipped with blinds that provide good natural light. Route 21 Business Park showcases neatly maintained gardens and