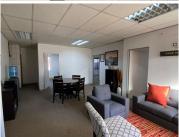

This spacious A-Grade office suite comprises out of 4 closed offices, a boardroom, a balcony, a dedicated kitchen area, and 2 sets of ablutions. The office features central air conditioning, neat carpet flooring, fibre optic cables, and windows with blinds that allow for ample natural light to filter in.