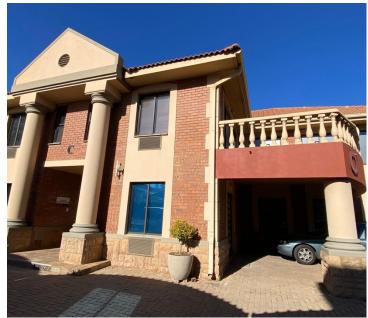

## 22,000 pm

ROUTE 21 CORPORATE PARK| MILESTONE PLACE| SOVEREIGN DRIVE

155 m<sup>2</sup>

ROUTE 21 BUSINESS PARK | MILESTONE PLACE | 155 SQUARE METER OFFICE SPACE TO LET | SOVEREIGN DRIVE | IRENE | CENTURION

Route 21 Business Park is a long-standing commercial district located within the popular Centurion area. This neat office space is situated within the multi-tenanted Route 21 Business Park based on Sovereign Drive in Irene, Centurion. Route 21 Business Park is home to two coffee shops that are ideal for informal meetings or a quick lunch. Engen Garage is located by the main entrance of the park, making it convenient to fill up with fuel and get your vehicle washed.