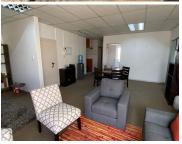

This spacious A-Grade office suite comprises out of 4 closed offices, a boardroom, a balcony, a dedicated kitchen area, and 2 sets of ablutions. The office features central air conditioning, neat carpet flooring, fibre optic cables, and windows with blinds that allow for ample natural light to filter in.