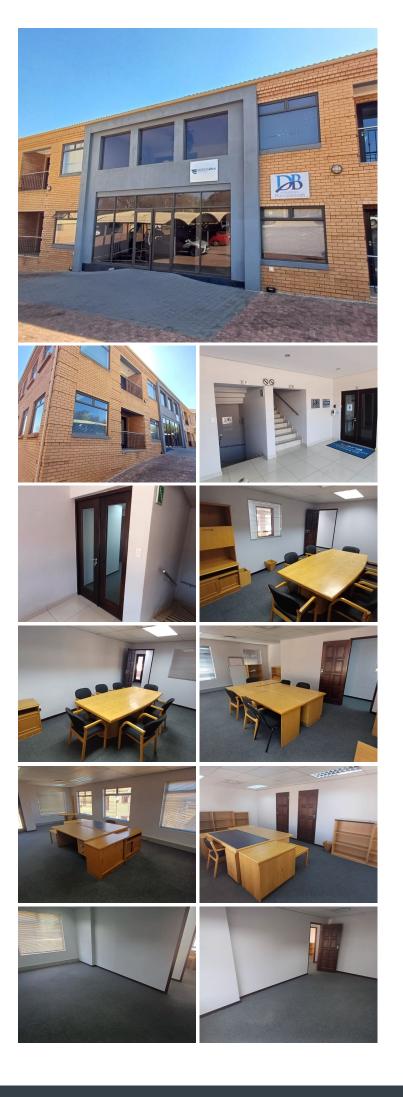

## 24,000 pm

ROUTE 21 BUSINESS PARK| REGENCY DRIVE| CENTURION

ROUTE 21 BUSINESS PARK | 200 SQUARE METER COMMERCIAL OFFICE SPACE TO LET | SOVEREIGN DRIVE | IRENE | CENTURION

Route 21 Business Park is a long-standing commercial district located within the popular Centurion area. This neat office space is situated within the multi-tenanted Route 21 Business Park based on Sovereign Drive in Irene, Centurion. This A-Grade office space comprises out of a private office, 2 open-plan offices, a boardroom, a small balcony, a dedicated kitchen area, and 2 sets of ablutions. The office features central air conditioning, neat carpet flooring, fibre optic cable, and windows with blinds that allow for natural light.

Route 21 Business Park has twenty-four-hour security with an onsite guard house. Route 21 Business Park offers exceptional visibility on the R21 highway, accompanied by allocated signage space, which will cultivate a unique opportunity for exposure within the park and surrounding areas. Tenants will have access to 2 Open Parking Bay. Route 21 Business Park is home to two coffee shops that are ideal for informal meetings or a quick lunch. Engen Garage is located by the main entrance of the...