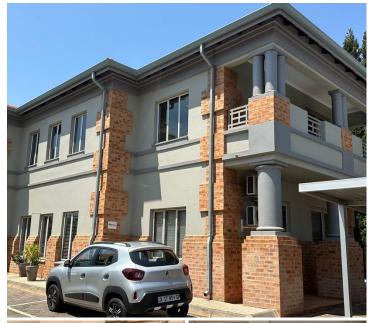

## 22,610 pm

ROUTE 21 CORPORATE PARK | SOVEREIGN DRIVE | CENTURION | IRENE

170 m<sup>2</sup>

ROUTE 21 CORPORATE PARK | 170 SQUARE METER OFFICE TO LET | SOVEREIGN DRIVE | CENTURION | IRENE

BACK-UP GENERATOR - LOADSHEDDING FRIENDLY

This furnished office space is situated in the Route 21 Corporate Park, a well sought after commercial and industrial business node located within Irene, Centurion. Route 21 Corporate Park is a popular and well maintained park that provides a professional work environment for businesses situated within this prime area.