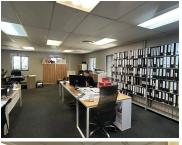

This lettable office space comprises out of 1 closed office which can be used as a boardroom, 1 spacious open-plan office, and a neat kitchen area. Tenants of this unit will have access to well maintained communal ablutions. The unit is conveniently equipped with central air conditioning and ready to go fibre optic cable. The office features neat carpets and ample large windows with blinds, resulting in great natural light to filter into the office. Additionally, there is a coffee shop situated within Route 21 Corporate Park, making a guick lunch or informal meeting convenient.