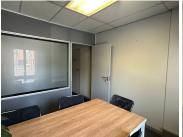

This lettable office space comprises out of 1 closed office which can be used as a boardroom, 1 spacious open-plan office, and a neat kitchen area. Tenants of this unit will have access to well maintained communal ablutions. The unit is conveniently equipped with central air conditioning and ready to go fibre optic cable. The office features neat carpets and ample large windows with blinds, resulting in great natural light to filter into the office. Additionally, there is a coffee shop situated within Route 21 Corporate Park, making a guick lunch or informal meeting convenient.