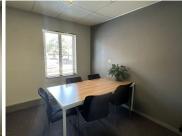

This lettable office space comprises out of 1 closed office which can be used as a boardroom, 1 spacious open-plan office, and a neat kitchen area. Tenants of this unit will have access to well maintained communal ablutions. The unit is conveniently equipped with central air conditioning and ready to go fibre optic cable. The office features neat carpets and ample large windows with blinds, resulting in great natural light to filter into the office. Additionally, there is a coffee shop situated within Route 21 Corporate Park, making a guick lunch or informal meeting convenient.