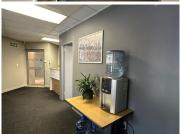

This lettable office space comprises out of 1 closed office which can be used as a boardroom, 1 spacious open-plan office, and a neat kitchen area. Tenants of this unit will have access to well maintained communal ablutions. The unit is conveniently equipped with central air conditioning and ready to go fibre optic cable. The office features neat carpets and ample large windows with blinds, resulting in great natural light to filter into the office. Additionally, there is a coffee shop situated within Route 21 Corporate Park, making a guick lunch or informal meeting convenient.