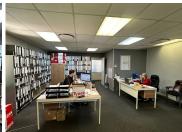

This furnished office space is situated in the Route 21 Corporate Park, a well sought after commercial and industrial business node located within Irene, Centurion. Route 21 Corporate Park is a popular and well maintained park that provides a professional work environment for businesses situated within this prime area.

This lettable office space comprises out of 1 closed office which can be used as a boardroom, 1 spacious open-plan office, and a neat kitchen area. Tenants of this unit will have access to well maintained communal ablutions. The unit is conveniently equipped with central air conditioning and ready to go fibre optic cable. The office features neat carpets and ample large windows with blinds, resulting in great natural light to filter into the office. Additionally, there is a coffee shop situated within Route 21 Corporate Park, making a guick lunch or informal meeting convenient.