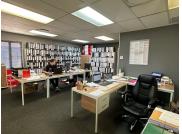

This furnished office space is situated in the Route 21 Corporate Park, a well sought after commercial and industrial business node located within Irene, Centurion. Route 21 Corporate Park is a popular and well maintained park that provides a professional work environment for businesses situated within this prime area.

This lettable office space comprises out of 1 closed office which can be used as a boardroom, 1 spacious open-plan office, and a neat kitchen area. Tenants of this unit will have access to well maintained communal ablutions. The unit is conveniently equipped with central air conditioning and ready to go fibre optic cable. The office features neat carpets and ample large windows with blinds, resulting in great natural light to filter into the office. Additionally, there is a coffee shop situated within Route 21 Corporate Park, making a guick lunch or informal meeting convenient.