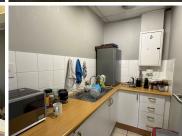

This lettable office space comprises out of 1 closed office which can be used as a boardroom, 1 spacious open-plan office, and a neat kitchen area. Tenants of this unit will have access to well maintained communal ablutions. The unit is conveniently equipped with central air conditioning and ready to go fibre optic cable. The office features neat carpets and ample large windows with blinds, resulting in great natural light to filter into the office. Additionally, there is a coffee shop situated within Route 21 Corporate Park, making a guick lunch or informal meeting convenient.