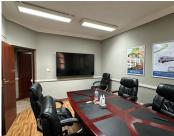

## 17,182 pm

TECHNO-LINK OFFFICE PARK| REGENCY DRIVE| ROUTE 21 BUSINESS PARK| CENTURION

143 m<sup>2</sup>

TECHNO-LINK OFFICE PARK| 143 SQUARE METER COMMERCIAL UNIT TO LET| REGENCY DRIVE| CENTURION

Techno-link Office park is located on Regency Drive in the hub of opportunities Route 21 Business Park, Centurion. This 143 square meter A-grade commercial unit is located within Techno Link Office Park. It presents a reception area, open plan office, private offices with a boardroom, kitchen, and male//female ablution facilities. This neat commercial unit boasts it corporate finishes such as neat laminated and tiled flooring, air conditioning, fibre connectivity.