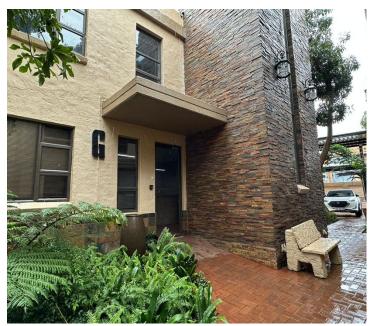

## 17,182 pm

TECHNO-LINK OFFFICE PARK| REGENCY DRIVE| ROUTE 21 BUSINESS PARK| CENTURION

143 m<sup>2</sup>

TECHNO-LINK OFFICE PARK| 143 SQUARE METER COMMERCIAL UNIT TO LET| REGENCY DRIVE| CENTURION

Techno-link Office park is located on Regency Drive in the hub of opportunities Route 21 Business Park, Centurion. This 143 square meter A-grade commercial unit is located within Techno Link Office Park. It presents a reception area, open plan office, private offices with a boardroom, kitchen, and male//female ablution facilities. This neat commercial unit boasts it corporate finishes such as neat laminated and tiled flooring, air conditioning, fibre connectivity.