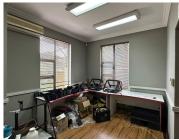

## 17,182 pm

TECHNO-LINK OFFFICE PARK| REGENCY DRIVE| ROUTE 21 BUSINESS PARK| CENTURION

143 m<sup>2</sup>

TECHNO-LINK OFFICE PARK| 143 SQUARE METER COMMERCIAL UNIT TO LET| REGENCY DRIVE| CENTURION

Techno-link Office park is located on Regency Drive in the hub of opportunities Route 21 Business Park, Centurion. This 143 square meter A-grade commercial unit is located within Techno Link Office Park. It presents a reception area, open plan office, private offices with a boardroom, kitchen, and male//female ablution facilities. This neat commercial unit boasts it corporate finishes such as neat laminated and tiled flooring, air conditioning, fibre connectivity.