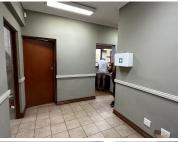

## 17,182 pm

TECHNO-LINK OFFFICE PARK| REGENCY DRIVE| ROUTE 21 BUSINESS PARK| CENTURION

143 m<sup>2</sup>

TECHNO-LINK OFFICE PARK| 143 SQUARE METER COMMERCIAL UNIT TO LET| REGENCY DRIVE| CENTURION

Techno-link Office park is located on Regency Drive in the hub of opportunities Route 21 Business Park, Centurion. This 143 square meter A-grade commercial unit is located within Techno Link Office Park. It presents a reception area, open plan office, private offices with a boardroom, kitchen, and male//female ablution facilities. This neat commercial unit boasts it corporate finishes such as neat laminated and tiled flooring, air conditioning, fibre connectivity.