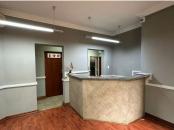

## 17,182 pm

TECHNO-LINK OFFFICE PARK| REGENCY DRIVE| ROUTE 21 BUSINESS PARK| CENTURION

143 m<sup>2</sup>

TECHNO-LINK OFFICE PARK| 143 SQUARE METER COMMERCIAL UNIT TO LET| REGENCY DRIVE| CENTURION

Techno-link Office park is located on Regency Drive in the hub of opportunities Route 21 Business Park, Centurion. This 143 square meter A-grade commercial unit is located within Techno Link Office Park. It presents a reception area, open plan office, private offices with a boardroom, kitchen, and male//female ablution facilities. This neat commercial unit boasts it corporate finishes such as neat laminated and tiled flooring, air conditioning, fibre connectivity.