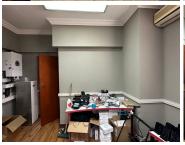

## 17,182 pm

TECHNO-LINK OFFFICE PARK| REGENCY DRIVE| ROUTE 21 BUSINESS PARK| CENTURION

143 m<sup>2</sup>

TECHNO-LINK OFFICE PARK| 143 SQUARE METER COMMERCIAL UNIT TO LET| REGENCY DRIVE| CENTURION

Techno-link Office park is located on Regency Drive in the hub of opportunities Route 21 Business Park, Centurion. This 143 square meter A-grade commercial unit is located within Techno Link Office Park. It presents a reception area, open plan office, private offices with a boardroom, kitchen, and male//female ablution facilities. This neat commercial unit boasts it corporate finishes such as neat laminated and tiled flooring, air conditioning, fibre connectivity.