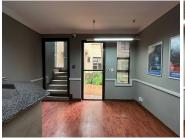

## 17,182 pm

TECHNO-LINK OFFFICE PARK| REGENCY DRIVE| ROUTE 21 BUSINESS PARK| CENTURION

143 m<sup>2</sup>

TECHNO-LINK OFFICE PARK| 143 SQUARE METER COMMERCIAL UNIT TO LET| REGENCY DRIVE| CENTURION

Techno-link Office park is located on Regency Drive in the hub of opportunities Route 21 Business Park, Centurion. This 143 square meter A-grade commercial unit is located within Techno Link Office Park. It presents a reception area, open plan office, private offices with a boardroom, kitchen, and male//female ablution facilities. This neat commercial unit boasts it corporate finishes such as neat laminated and tiled flooring, air conditioning, fibre connectivity.