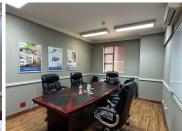

## 17,182 pm

TECHNO-LINK OFFFICE PARK| REGENCY DRIVE| ROUTE 21 BUSINESS PARK| CENTURION

143 m<sup>2</sup>

TECHNO-LINK OFFICE PARK| 143 SQUARE METER COMMERCIAL UNIT TO LET| REGENCY DRIVE| CENTURION

Techno-link Office park is located on Regency Drive in the hub of opportunities Route 21 Business Park, Centurion. This 143 square meter A-grade commercial unit is located within Techno Link Office Park. It presents a reception area, open plan office, private offices with a boardroom, kitchen, and male//female ablution facilities. This neat commercial unit boasts it corporate finishes such as neat laminated and tiled flooring, air conditioning, fibre connectivity.