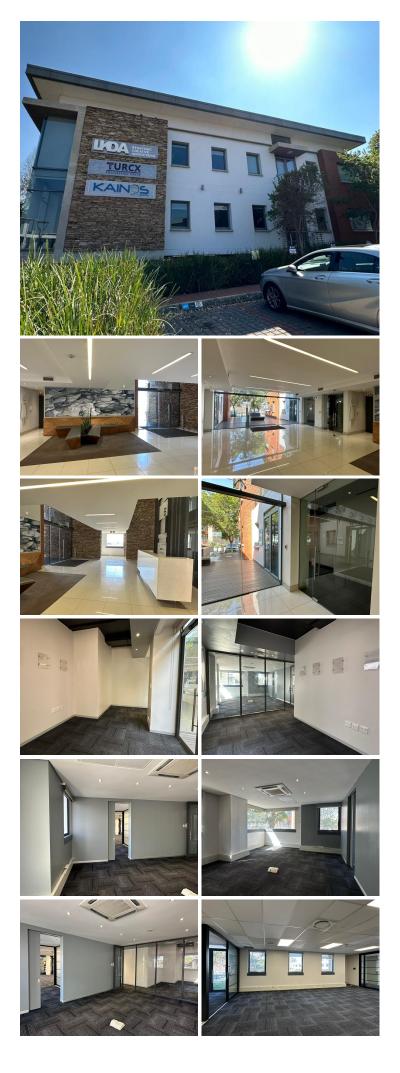

## 😭 225 m²

ROUTE 21 BUSINESS PARK| 225 SQUARE METER A-GRADE OFFICE SPACE TO LET | REGENCY DRIVE | IRENE | CENTURION

Regency Terrace is a multi-tenanted commercial building based within the highly sought after Route 21 Business Park. Route 21 Business Park is a long-standing commercial district located within the popular Irene, Centurion area. This neat office space is situated within a multi-tenanted office block based within Regency Terrace. Regency Terrace is a secure, multi-tenanted office park situated on Regency Drive in Route 21 Business Park, Irene, Centurion.

This ground floor office space comprises out of a reception area complete with several closed offices, open-plan office areas, a boardroom, a balcony, a dedicated kitchen area, and access to ablutions. This A-Grade office space features neat finishes and fixtures which includes central air conditioning, neat flooring and windows that offer ample natural light. Additional storage will be available at an additional cost should there be a need for it.