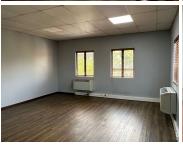

## 7,552 pm

ROUTE 21 BUSINESS PARK | SOVEREIGN DRIVE | IRENE | CENTURION

57 m<sup>2</sup>

ROUTE 21 BUSINESS PARK | 57 SQUARE METER OFFICE SPACE TO LET | SOVEREIGN DRIVE | IRENE | CENTURION

Route 21 Business Park is a long-standing commercial district located within the popular Centurion area. This neat office space is situated within the multi-tenanted Route 21 Business Park based on Sovereign Drive in Irene, Centurion. This A-grade office space comprises out of a reception area complete with an open plan office area, a dedicated kitchen area, and access to communal ablutions. The office space features neat finishes and fixtures which includes central air conditioning, modern laminated flooring and windows with blinds that offer ample natural light. Route 21 Business Park has equipped this office building with ready-to-go fibre connections as well as a back-up power option in case of power outages. Route 21 Business Park offers secure parking for their tenants or clientele, and will be available at an additional cost.