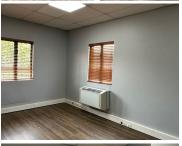

## 7,552 pm

ROUTE 21 BUSINESS PARK | SOVEREIGN DRIVE | IRENE | CENTURION

57 m<sup>2</sup>

ROUTE 21 BUSINESS PARK | 57 SQUARE METER OFFICE SPACE TO LET | SOVEREIGN DRIVE | IRENE | CENTURION

Route 21 Business Park is a long-standing commercial district located within the popular Centurion area. This neat office space is situated within the multi-tenanted Route 21 Business Park based on Sovereign Drive in Irene, Centurion. This A-grade office space comprises out of a reception area complete with an open plan office area, a dedicated kitchen area, and access to communal ablutions. The office space features neat finishes and fixtures which includes central air conditioning, modern laminated flooring and windows with blinds that offer ample natural light. Route 21 Business Park has equipped this office building with ready-to-go fibre connections as well as a back-up power option in case of power outages. Route 21 Business Park offers secure parking for their tenants or clientele, and will be available at an additional cost.