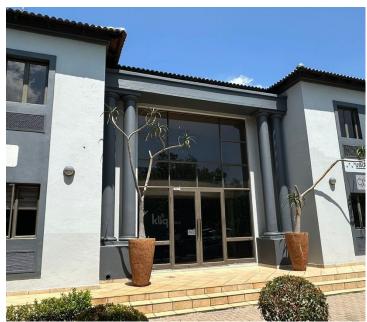

## 7,552 pm

ROUTE 21 BUSINESS PARK | SOVEREIGN DRIVE | IRENE | CENTURION

57 m<sup>2</sup>

ROUTE 21 BUSINESS PARK | 57 SQUARE METER OFFICE SPACE TO LET | SOVEREIGN DRIVE | IRENE | CENTURION

Route 21 Business Park is a long-standing commercial district located within the popular Centurion area. This neat office space is situated within the multi-tenanted Route 21 Business Park based on Sovereign Drive in Irene, Centurion. This A-grade office space comprises out of a reception area complete with an open plan office area, a dedicated kitchen area, and access to communal ablutions. The office space features neat finishes and fixtures which includes central air conditioning, modern laminated flooring and windows with blinds that offer ample natural light. Route 21 Business Park has equipped this office building with ready-to-go fibre connections as well as a back-up power option in case of power outages. Route 21 Business Park offers secure parking for their tenants or clientele, and will be available at an additional cost.

Route 21 Business Park has twenty-four-hour security as well as access-controlled entrance and exit points. Route 21 Business Park offers exceptional visibility on the R21 highway, accompanied by...

Gross Monthly Rental R7,552 Ex Vat Lease Period Negotiable Available From Immediately