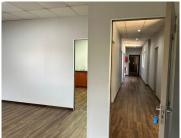

## 7,552 pm

ROUTE 21 BUSINESS PARK | SOVEREIGN DRIVE | IRENE | CENTURION

57 m<sup>2</sup>

ROUTE 21 BUSINESS PARK | 57 SQUARE METER OFFICE SPACE TO LET | SOVEREIGN DRIVE | IRENE | CENTURION

Route 21 Business Park is a long-standing commercial district located within the popular Centurion area. This neat office space is situated within the multi-tenanted Route 21 Business Park based on Sovereign Drive in Irene, Centurion. This A-grade office space comprises out of a reception area complete with an open plan office area, a dedicated kitchen area, and access to communal ablutions. The office space features neat finishes and fixtures which includes central air conditioning, modern laminated flooring and windows with blinds that offer ample natural light. Route 21 Business Park has equipped this office building with ready-to-go fibre connections as well as a back-up power option in case of power outages. Route 21 Business Park offers secure parking for their tenants or clientele, and will be available at an additional cost.