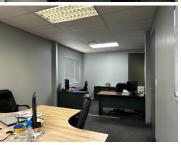

Route 21 Business Park is a long-standing commercial district located within the popular Centurion area. This neat office space is situated within the multi-tenanted Route 21 Business Park based on Regency Drive in Irene, Centurion. This 174 square meter ground floor office space is neat and well maintained. Route 21 Business Park has equipped this office building with ready-to-go fibre connections as well as a backup power option in case of power outages.

The office comprises out of a reception area complete with 2 closed offices, and 1 open-plan office area, a boardroom, a balcony, with a dedicated kitchen area, as well as 2 sets of ablutions. The office space features neat finishes and fixtures which includes central air conditioning, neat flooring and windows with blinds that offer ample natural light. Route 21 Business Park offers secure parking for their tenants and clientele, this includes open parking bay along with shaded parking bays and basement parking bays that have been...