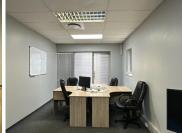

Route 21 Business Park is a long-standing commercial district located within the popular Centurion area. This neat office space is situated within the multi-tenanted Route 21 Business Park based on Regency Drive in Irene, Centurion. This 174 square meter ground floor office space is neat and well maintained. Route 21 Business Park has equipped this office building with ready-to-go fibre connections as well as a backup power option in case of power outages.

The office comprises out of a reception area complete with 2 closed offices, and 1 open-plan office area, a boardroom, a balcony, with a dedicated kitchen area, as well as 2 sets of ablutions. The office space features neat finishes and fixtures which includes central air conditioning, neat flooring and windows with blinds that offer ample natural light. Route 21 Business Park offers secure parking for their tenants and clientele, this includes open parking bay along with shaded parking bays and basement parking bays that have been...