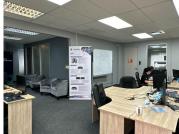

Route 21 Business Park is a long-standing commercial district located within the popular Centurion area. This neat office space is situated within the multi-tenanted Route 21 Business Park based on Regency Drive in Irene, Centurion. This 174 square meter ground floor office space is neat and well maintained. Route 21 Business Park has equipped this office building with ready-to-go fibre connections as well as a backup power option in case of power outages.

The office comprises out of a reception area complete with 2 closed offices, and 1 open-plan office area, a boardroom, a balcony, with a dedicated kitchen area, as well as 2 sets of ablutions. The office space features neat finishes and fixtures which includes central air conditioning, neat flooring and windows with blinds that offer ample natural light. Route 21 Business Park offers secure parking for their tenants and clientele, this includes open parking bay along with shaded parking bays and basement parking bays that have been...