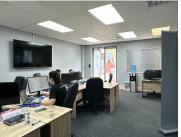

Route 21 Business Park is a long-standing commercial district located within the popular Centurion area. This neat office space is situated within the multi-tenanted Route 21 Business Park based on Regency Drive in Irene, Centurion. This 174 square meter ground floor office space is neat and well maintained. Route 21 Business Park has equipped this office building with ready-to-go fibre connections as well as a backup power option in case of power outages.

The office comprises out of a reception area complete with 2 closed offices, and 1 open-plan office area, a boardroom, a balcony, with a dedicated kitchen area, as well as 2 sets of ablutions. The office space features neat finishes and fixtures which includes central air conditioning, neat flooring and windows with blinds that offer ample natural light. Route 21 Business Park offers secure parking for their tenants and clientele, this includes open parking bay along with shaded parking bays and basement parking bays that have been...