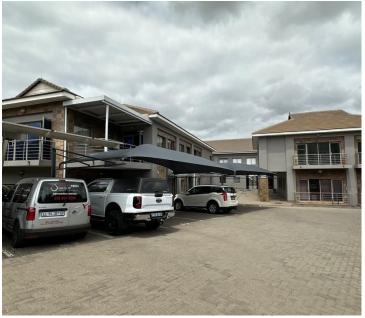

Route 21 Business Park is a long-standing commercial district located within the popular Centurion area. This neat office space is situated within the multi-tenanted Route 21 Business Park based on Regency Drive in Irene, Centurion. This 174 square meter ground floor office space is neat and well maintained. Route 21 Business Park has equipped this office building with ready-to-go fibre connections as well as a backup power option in case of power outages.

The office comprises out of a reception area complete with 2 closed offices, and 1 open-plan office area, a boardroom, a balcony, with a dedicated kitchen area, as well as 2 sets of ablutions. The office space features neat finishes and fixtures which includes central air conditioning, neat flooring and windows with blinds that offer ample natural light. Route 21 Business Park offers secure parking for their tenants and clientele, this includes open parking bay along with shaded parking bays and basement parking bays that have been...