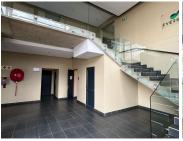

## 30,720 pm

ROUTE 21 CORPORATE PARK| SOVEREIGN DRIVE| CENTURION

256 m<sup>2</sup>

ROUTE 21 CORPORATE PARK| 256 SQUARE METER COMMERCIAL UNIT TO LET| 117 SOVEREIGN DRIVE| CENTURION

Route 21 is situated within the prime commercial and industrial node of Irene based on Sovereign Drive.. This spacious office suite comprises out of 256 square meters and presents a reception area, a large boardroom, three closed office components and a sizeable open plan work space with a dedicated kitchen and communal ablutions. The unit is equipped with air-conditioning, neat carpet and laminated flooring, fibre ready connectivity and ample windows that allow a great amount of sunlight to filter in. This unit offers covered parking bays, open parking bays and shaded parking bays at an additional cost. Route 21 Corporate Park offers 24 hours security with access control, main road exposure and excellent signage.