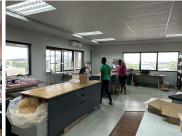

## 30,720 pm

ROUTE 21 CORPORATE PARK| SOVEREIGN DRIVE| CENTURION

256 m<sup>2</sup>

ROUTE 21 CORPORATE PARK| 256 SQUARE METER COMMERCIAL UNIT TO LET| 117 SOVEREIGN DRIVE| CENTURION

Route 21 is situated within the prime commercial and industrial node of Irene based on Sovereign Drive.. This spacious office suite comprises out of 256 square meters and presents a reception area, a large boardroom, three closed office components and a sizeable open plan work space with a dedicated kitchen and communal ablutions. The unit is equipped with air-conditioning, neat carpet and laminated flooring, fibre ready connectivity and ample windows that allow a great amount of sunlight to filter in. This unit offers covered parking bays, open parking bays and shaded parking bays at an additional cost. Route 21 Corporate Park offers 24 hours security with access control, main road exposure and excellent signage.