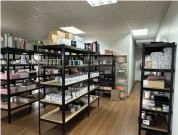

## 30,720 pm

ROUTE 21 CORPORATE PARK| SOVEREIGN DRIVE| CENTURION

256 m<sup>2</sup>

ROUTE 21 CORPORATE PARK| 256 SQUARE METER COMMERCIAL UNIT TO LET| 117 SOVEREIGN DRIVE| CENTURION

Route 21 is situated within the prime commercial and industrial node of Irene based on Sovereign Drive.. This spacious office suite comprises out of 256 square meters and presents a reception area, a large boardroom, three closed office components and a sizeable open plan work space with a dedicated kitchen and communal ablutions. The unit is equipped with air-conditioning, neat carpet and laminated flooring, fibre ready connectivity and ample windows that allow a great amount of sunlight to filter in. This unit offers covered parking bays, open parking bays and shaded parking bays at an additional cost. Route 21 Corporate Park offers 24 hours security with access control, main road exposure and excellent signage.