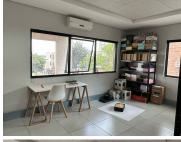

## 30,720 pm

ROUTE 21 CORPORATE PARK| SOVEREIGN DRIVE| CENTURION

256 m<sup>2</sup>

ROUTE 21 CORPORATE PARK| 256 SQUARE METER COMMERCIAL UNIT TO LET| 117 SOVEREIGN DRIVE| CENTURION

Route 21 is situated within the prime commercial and industrial node of Irene based on Sovereign Drive.. This spacious office suite comprises out of 256 square meters and presents a reception area, a large boardroom, three closed office components and a sizeable open plan work space with a dedicated kitchen and communal ablutions. The unit is equipped with air-conditioning, neat carpet and laminated flooring, fibre ready connectivity and ample windows that allow a great amount of sunlight to filter in. This unit offers covered parking bays, open parking bays and shaded parking bays at an additional cost. Route 21 Corporate Park offers 24 hours security with access control, main road exposure and excellent signage.