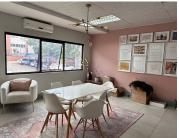

## 30,720 pm

ROUTE 21 CORPORATE PARK| SOVEREIGN DRIVE| CENTURION

256 m<sup>2</sup>

ROUTE 21 CORPORATE PARK| 256 SQUARE METER COMMERCIAL UNIT TO LET| 117 SOVEREIGN DRIVE| CENTURION

Route 21 is situated within the prime commercial and industrial node of Irene based on Sovereign Drive.. This spacious office suite comprises out of 256 square meters and presents a reception area, a large boardroom, three closed office components and a sizeable open plan work space with a dedicated kitchen and communal ablutions. The unit is equipped with air-conditioning, neat carpet and laminated flooring, fibre ready connectivity and ample windows that allow a great amount of sunlight to filter in. This unit offers covered parking bays, open parking bays and shaded parking bays at an additional cost. Route 21 Corporate Park offers 24 hours security with access control, main road exposure and excellent signage.