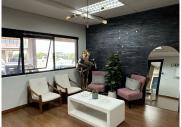

## 30,720 pm

ROUTE 21 CORPORATE PARK| SOVEREIGN DRIVE| CENTURION

256 m<sup>2</sup>

ROUTE 21 CORPORATE PARK| 256 SQUARE METER COMMERCIAL UNIT TO LET| 117 SOVEREIGN DRIVE| CENTURION

Route 21 is situated within the prime commercial and industrial node of Irene based on Sovereign Drive.. This spacious office suite comprises out of 256 square meters and presents a reception area, a large boardroom, three closed office components and a sizeable open plan work space with a dedicated kitchen and communal ablutions. The unit is equipped with air-conditioning, neat carpet and laminated flooring, fibre ready connectivity and ample windows that allow a great amount of sunlight to filter in. This unit offers covered parking bays, open parking bays and shaded parking bays at an additional cost. Route 21 Corporate Park offers 24 hours security with access control, main road exposure and excellent signage.