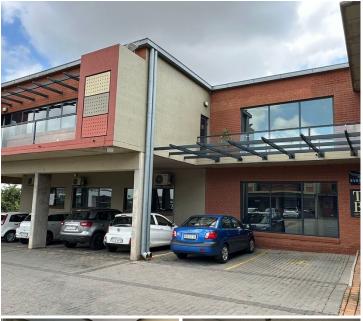

## 30,720 pm

ROUTE 21 CORPORATE PARK| SOVEREIGN DRIVE| CENTURION

256 m<sup>2</sup>

ROUTE 21 CORPORATE PARK| 256 SQUARE METER COMMERCIAL UNIT TO LET| 117 SOVEREIGN DRIVE| CENTURION

Route 21 is situated within the prime commercial and industrial node of Irene based on Sovereign Drive.. This spacious office suite comprises out of 256 square meters and presents a reception area, a large boardroom, three closed office components and a sizeable open plan work space with a dedicated kitchen and communal ablutions. The unit is equipped with air-conditioning, neat carpet and laminated flooring, fibre ready connectivity and ample windows that allow a great amount of sunlight to filter in. This unit offers covered parking bays, open parking bays and shaded parking bays at an additional cost. Route 21 Corporate Park offers 24 hours security with access control, main road exposure and excellent signage.