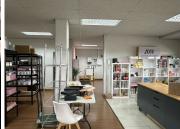

## 30,720 pm

ROUTE 21 CORPORATE PARK| SOVEREIGN DRIVE| CENTURION

256 m<sup>2</sup>

ROUTE 21 CORPORATE PARK| 256 SQUARE METER COMMERCIAL UNIT TO LET| 117 SOVEREIGN DRIVE| CENTURION

Route 21 is situated within the prime commercial and industrial node of Irene based on Sovereign Drive.. This spacious office suite comprises out of 256 square meters and presents a reception area, a large boardroom, three closed office components and a sizeable open plan work space with a dedicated kitchen and communal ablutions. The unit is equipped with air-conditioning, neat carpet and laminated flooring, fibre ready connectivity and ample windows that allow a great amount of sunlight to filter in. This unit offers covered parking bays, open parking bays and shaded parking bays at an additional cost. Route 21 Corporate Park offers 24 hours security with access control, main road exposure and excellent signage.