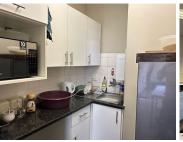

## 45,500 pm

ROUTE 21 CORPORATE PARK| SOVEREIGN DRIVE| CENTURION

380 m<sup>2</sup>

ROUTE 21 CORPORATE PARK| 380 SQUARE METER OFFICE UNIT TO LET| SOVEREIGN DRIVE| CENTURION

This office consists of a 380 square meter floor size and features a reception area, a large open plan work area and closed office component with a dedicated kitchen and communal ablution facilities. It is equipped with air conditioning units with neat carpet flooring and Fibre connectivity. The suite offers undercover parking bays, open parking bay and shaded parking bays that is excluded from the rental amount. There are 24 hours security with access control within the park, as well as two coffee shops. The property is well-maintained and offers wheelchair accessibility.