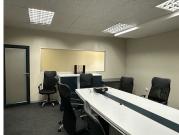

## 45,500 pm

ROUTE 21 CORPORATE PARK| SOVEREIGN DRIVE| CENTURION

380 m<sup>2</sup>

ROUTE 21 CORPORATE PARK| 380 SQUARE METER OFFICE UNIT TO LET| SOVEREIGN DRIVE| CENTURION

This office consists of a 380 square meter floor size and features a reception area, a large open plan work area and closed office component with a dedicated kitchen and communal ablution facilities. It is equipped with air conditioning units with neat carpet flooring and Fibre connectivity. The suite offers undercover parking bays, open parking bay and shaded parking bays that is excluded from the rental amount. There are 24 hours security with access control within the park, as well as two coffee shops. The property is well-maintained and offers wheelchair accessibility.