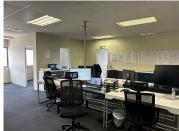

## 45,500 pm

ROUTE 21 CORPORATE PARK| SOVEREIGN DRIVE| CENTURION

380 m<sup>2</sup>

ROUTE 21 CORPORATE PARK| 380 SQUARE METER OFFICE UNIT TO LET| SOVEREIGN DRIVE| CENTURION

This office consists of a 380 square meter floor size and features a reception area, a large open plan work area and closed office component with a dedicated kitchen and communal ablution facilities. It is equipped with air conditioning units with neat carpet flooring and Fibre connectivity. The suite offers undercover parking bays, open parking bay and shaded parking bays that is excluded from the rental amount. There are 24 hours security with access control within the park, as well as two coffee shops. The property is well-maintained and offers wheelchair accessibility.