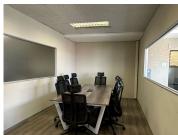

## 45,500 pm

ROUTE 21 CORPORATE PARK| SOVEREIGN DRIVE| CENTURION

380 m<sup>2</sup>

ROUTE 21 CORPORATE PARK| 380 SQUARE METER OFFICE UNIT TO LET| SOVEREIGN DRIVE| CENTURION

This office consists of a 380 square meter floor size and features a reception area, a large open plan work area and closed office component with a dedicated kitchen and communal ablution facilities. It is equipped with air conditioning units with neat carpet flooring and Fibre connectivity. The suite offers undercover parking bays, open parking bay and shaded parking bays that is excluded from the rental amount. There are 24 hours security with access control within the park, as well as two coffee shops. The property is well-maintained and offers wheelchair accessibility.