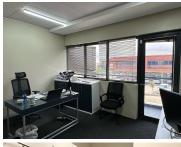

## 45,500 pm

ROUTE 21 CORPORATE PARK| SOVEREIGN DRIVE| CENTURION

380 m<sup>2</sup>

ROUTE 21 CORPORATE PARK| 380 SQUARE METER OFFICE UNIT TO LET| SOVEREIGN DRIVE| CENTURION

This office consists of a 380 square meter floor size and features a reception area, a large open plan work area and closed office component with a dedicated kitchen and communal ablution facilities. It is equipped with air conditioning units with neat carpet flooring and Fibre connectivity. The suite offers undercover parking bays, open parking bay and shaded parking bays that is excluded from the rental amount. There are 24 hours security with access control within the park, as well as two coffee shops. The property is well-maintained and offers wheelchair accessibility.