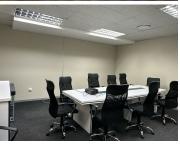

## 45,500 pm

ROUTE 21 CORPORATE PARK| SOVEREIGN DRIVE| CENTURION

380 m<sup>2</sup>

ROUTE 21 CORPORATE PARK| 380 SQUARE METER OFFICE UNIT TO LET| SOVEREIGN DRIVE| CENTURION

This office consists of a 380 square meter floor size and features a reception area, a large open plan work area and closed office component with a dedicated kitchen and communal ablution facilities. It is equipped with air conditioning units with neat carpet flooring and Fibre connectivity. The suite offers undercover parking bays, open parking bay and shaded parking bays that is excluded from the rental amount. There are 24 hours security with access control within the park, as well as two coffee shops. The property is well-maintained and offers wheelchair accessibility.