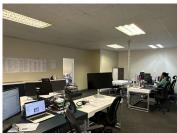

## 45,500 pm

ROUTE 21 CORPORATE PARK| SOVEREIGN DRIVE| CENTURION

380 m<sup>2</sup>

ROUTE 21 CORPORATE PARK| 380 SQUARE METER OFFICE UNIT TO LET| SOVEREIGN DRIVE| CENTURION

This office consists of a 380 square meter floor size and features a reception area, a large open plan work area and closed office component with a dedicated kitchen and communal ablution facilities. It is equipped with air conditioning units with neat carpet flooring and Fibre connectivity. The suite offers undercover parking bays, open parking bay and shaded parking bays that is excluded from the rental amount. There are 24 hours security with access control within the park, as well as two coffee shops. The property is well-maintained and offers wheelchair accessibility.