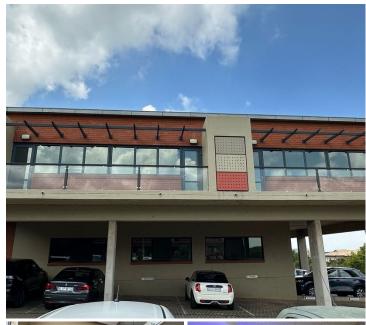

## 45,500 pm

ROUTE 21 CORPORATE PARK| SOVEREIGN DRIVE| CENTURION

380 m<sup>2</sup>

ROUTE 21 CORPORATE PARK| 380 SQUARE METER OFFICE UNIT TO LET| SOVEREIGN DRIVE| CENTURION

This office consists of a 380 square meter floor size and features a reception area, a large open plan work area and closed office component with a dedicated kitchen and communal ablution facilities. It is equipped with air conditioning units with neat carpet flooring and Fibre connectivity. The suite offers undercover parking bays, open parking bay and shaded parking bays that is excluded from the rental amount. There are 24 hours security with access control within the park, as well as two coffee shops. The property is well-maintained and offers wheelchair accessibility.

Route 21 Corporate Park is situated within the popular business hub of Centurion based at 113 Sovereign Drive. Engen Garage is located by the main entrance of the park, making it convenient to fill up with fuel and get your vehicle washed. The park is also opposite Irene Village Mall whom hosts tenants such as of Pick n Pay, Woolworths, Wimpy, and Mr. Price among many other. Route 21 is on the R21 Highway and offers great accessibility to and from the OR Tambo...