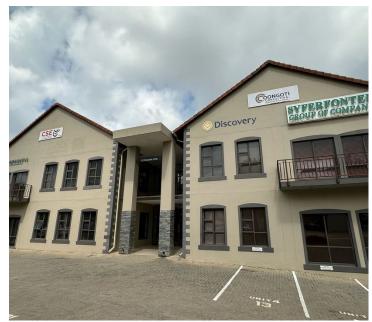

## 14,140 pm

ROUTE 21 CORPORATE PARK | VICTORIA LINK | CENTURION | IRENE

101 m<sup>2</sup>

ROUTE 21 CORPORATE PARK| 101 SQUARE METER COMMERCIAL UNIT TO LET| VICTORIA LINK| CENTURION

OFFICE FOR SALE WITH GREAT MAIN ROAD EXPOSURE AND EXCELLENT 24-HOUR SECURITY

This Commercial Office is situated on 12 Victoria Link within the well-established business hub of Route 21 Business Park, Centurion. Comprising out of a 101 square meter office suite, this space consists of a reception area, 1 open place work space, 1 boardroom, a dedicated wooden finished kitchen and communal ablutions facilities. The office suite features neatly laminated flooring, blinds, fibre connectivity and central air-conditioning. It is stationed within the same building as well-known companies known as Discovery, Coongoti and many more.