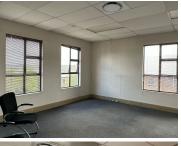

This Commercial Office is situated on 12 Victoria Link within the well-established business hub of Route 21 Business Park, Centurion. Comprising out of a 101 square meter office suite, this space consists of a reception area, 1 open place work space, 1 boardroom, a dedicated wooden finished kitchen and communal ablutions facilities. The office suite features neatly laminated flooring, blinds, fibre connectivity and central air-conditioning. It is stationed within the same building as well-known companies known as Discovery, Coongoti and many more.