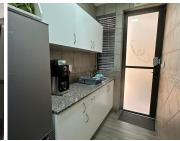

## 18,000 pm

ROUTE 21 CORPORATE PARK| TECHNOLINKI| IRENE

162 m<sup>2</sup>

ROUTE 21 CORPORATE PARK| 162 SQUARE METER OFFICE UNIT| TO LET| REGENCY DRIVE| IRENE

**BACK UP GENERATOR** 

This modern office space is situated within a secure park based in the Route 21 Corporate park. This 162 square meter office unit consists of a reception area, closed offices, a boardroom, a dedicated kitchen area and communal ablutions. It features neat laminated and tiled flooring and windows with blinds that allow for ample natural light. This office unit is equipped with airconditioning, ready to go fibre connectivity.