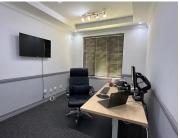

## 18,000 pm

ROUTE 21 CORPORATE PARK| TECHNOLINKI| IRENE

162 m<sup>2</sup>

ROUTE 21 CORPORATE PARK| 162 SQUARE METER OFFICE UNIT| TO LET| REGENCY DRIVE| IRENE

**BACK UP GENERATOR** 

This modern office space is situated within a secure park based in the Route 21 Corporate park. This 162 square meter office unit consists of a reception area, closed offices, a boardroom, a dedicated kitchen area and communal ablutions. It features neat laminated and tiled flooring and windows with blinds that allow for ample natural light. This office unit is equipped with airconditioning, ready to go fibre connectivity.