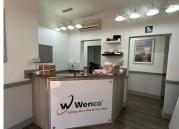

## 18,000 pm

ROUTE 21 CORPORATE PARK| TECHNOLINKI| IRENE

162 m<sup>2</sup>

ROUTE 21 CORPORATE PARK| 162 SQUARE METER OFFICE UNIT| TO LET| REGENCY DRIVE| IRENE

**BACK UP GENERATOR** 

This modern office space is situated within a secure park based in the Route 21 Corporate park. This 162 square meter office unit consists of a reception area, closed offices, a boardroom, a dedicated kitchen area and communal ablutions. It features neat laminated and tiled flooring and windows with blinds that allow for ample natural light. This office unit is equipped with airconditioning, ready to go fibre connectivity.