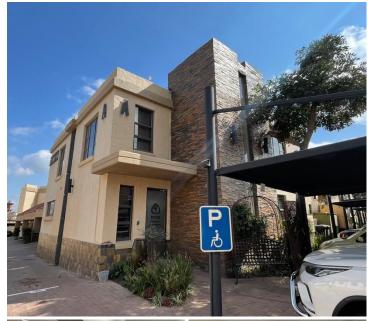

## 18,000 pm

ROUTE 21 CORPORATE PARK| TECHNOLINKI| IRENE

162 m<sup>2</sup>

ROUTE 21 CORPORATE PARK| 162 SQUARE METER OFFICE UNIT| TO LET| REGENCY DRIVE| IRENE

**BACK UP GENERATOR** 

This modern office space is situated within a secure park based in the Route 21 Corporate park. This 162 square meter office unit consists of a reception area, closed offices, a boardroom, a dedicated kitchen area and communal ablutions. It features neat laminated and tiled flooring and windows with blinds that allow for ample natural light. This office unit is equipped with airconditioning, ready to go fibre connectivity.

The park has strict twenty-four hour security as well as access controlled entrance and exit points. It offers secure parking, which is available at the tenant's own cost. The park is located just opposite of Irene Village Mall, which hosts a multitude of amenities which will leave tenants spoiled for choice. The premises have exceptional access to the N1 or N14 highways and several other main arterial roads.