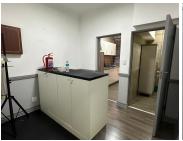

## 18,000 pm

ROUTE 21 CORPORATE PARK| TECHNOLINKI| IRENE

162 m<sup>2</sup>

ROUTE 21 CORPORATE PARK| 162 SQUARE METER OFFICE UNIT| TO LET| REGENCY DRIVE| IRENE

**BACK UP GENERATOR** 

This modern office space is situated within a secure park based in the Route 21 Corporate park. This 162 square meter office unit consists of a reception area, closed offices, a boardroom, a dedicated kitchen area and communal ablutions. It features neat laminated and tiled flooring and windows with blinds that allow for ample natural light. This office unit is equipped with airconditioning, ready to go fibre connectivity.