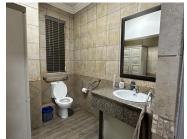

## 18,000 pm

ROUTE 21 CORPORATE PARK| TECHNOLINKI| IRENE

162 m<sup>2</sup>

ROUTE 21 CORPORATE PARK| 162 SQUARE METER OFFICE UNIT| TO LET| REGENCY DRIVE| IRENE

**BACK UP GENERATOR** 

This modern office space is situated within a secure park based in the Route 21 Corporate park. This 162 square meter office unit consists of a reception area, closed offices, a boardroom, a dedicated kitchen area and communal ablutions. It features neat laminated and tiled flooring and windows with blinds that allow for ample natural light. This office unit is equipped with airconditioning, ready to go fibre connectivity.