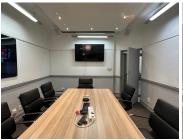

## 18,000 pm

ROUTE 21 CORPORATE PARK| TECHNOLINKI| IRENE

162 m<sup>2</sup>

ROUTE 21 CORPORATE PARK| 162 SQUARE METER OFFICE UNIT| TO LET| REGENCY DRIVE| IRENE

**BACK UP GENERATOR** 

This modern office space is situated within a secure park based in the Route 21 Corporate park. This 162 square meter office unit consists of a reception area, closed offices, a boardroom, a dedicated kitchen area and communal ablutions. It features neat laminated and tiled flooring and windows with blinds that allow for ample natural light. This office unit is equipped with airconditioning, ready to go fibre connectivity.