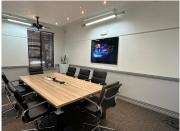

## 18,000 pm

ROUTE 21 CORPORATE PARK| TECHNOLINKI| IRENE

162 m<sup>2</sup>

ROUTE 21 CORPORATE PARK| 162 SQUARE METER OFFICE UNIT| TO LET| REGENCY DRIVE| IRENE

**BACK UP GENERATOR** 

This modern office space is situated within a secure park based in the Route 21 Corporate park. This 162 square meter office unit consists of a reception area, closed offices, a boardroom, a dedicated kitchen area and communal ablutions. It features neat laminated and tiled flooring and windows with blinds that allow for ample natural light. This office unit is equipped with airconditioning, ready to go fibre connectivity.