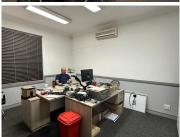

## 18,000 pm

ROUTE 21 CORPORATE PARK| TECHNOLINKI| IRENE

162 m<sup>2</sup>

ROUTE 21 CORPORATE PARK| 162 SQUARE METER OFFICE UNIT| TO LET| REGENCY DRIVE| IRENE

**BACK UP GENERATOR** 

This modern office space is situated within a secure park based in the Route 21 Corporate park. This 162 square meter office unit consists of a reception area, closed offices, a boardroom, a dedicated kitchen area and communal ablutions. It features neat laminated and tiled flooring and windows with blinds that allow for ample natural light. This office unit is equipped with airconditioning, ready to go fibre connectivity.