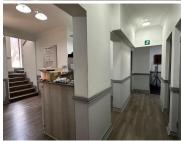

## 18,000 pm

ROUTE 21 CORPORATE PARK| TECHNOLINKI| IRENE

162 m<sup>2</sup>

ROUTE 21 CORPORATE PARK| 162 SQUARE METER OFFICE UNIT| TO LET| REGENCY DRIVE| IRENE

**BACK UP GENERATOR** 

This modern office space is situated within a secure park based in the Route 21 Corporate park. This 162 square meter office unit consists of a reception area, closed offices, a boardroom, a dedicated kitchen area and communal ablutions. It features neat laminated and tiled flooring and windows with blinds that allow for ample natural light. This office unit is equipped with airconditioning, ready to go fibre connectivity.