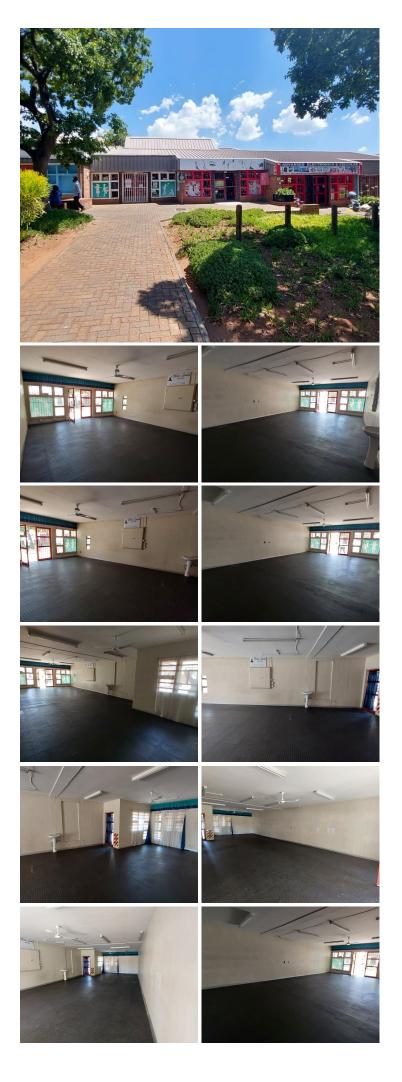

## 11,344 pm

VALHOF SHOPPING CENTRE | VINDHELLA ROAD | VALHALLA

VALHOF SHOPPING CENTRE | 74 SQUARE METER RETAIL SPACE TO LET | VINDHELLA ROAD | VALHALLA | CENTURION.

Valhof Shopping Centre is perfectly located at 35 Vindhella Road based in Valhalla, Centurion. The suburb of Valhalla which is situated to the North of Centurion is one of the more established areas of Pretoria. The 74 square meters retail space is an open space which can used as a retail shop or an office component and has communal ablutions. The retail space has two big front doors making it easier to move in furniture and 1 back door. The unit is furnished with a small basin and neatly laminated floors. The unit is completed with large windows which will be beneficial for your signage, this will also bring a lot of natural light to brighten up the space.