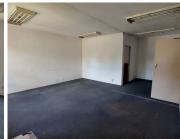

Valhof Shopping Centre offers 82 square meters working space that can be used as a retail shop or an office component. It is partitioned into a reception area with dry walling in three open-plan areas that can be changed to the tenant's specific need, as well as a dedicated kitchen and access to communal ablutions. It features air-conditioning to contribute to enhancing the...