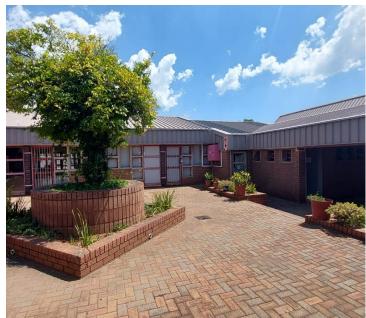

## 9,291 pm

VALHOF SHOPPING CENTRE | VINDHELLA ROAD | VALHALLA | CENTURION

82 m²

VALHOF SHOPPING CENTRE | 82 SQUARE METER OFFICE TO LET | VINDHELLA ROAD | VALHALLA | CENTURION

Valhof Shopping Centre is perfectly located at 35 Vindhella Road based in Valhalla, Centurion. It is located within close proximity of Eldoraigne Village Shopping Centre hosting a variety of amenities such as Clicks, banking facilities, Pharmacy and fast-food take away shops among many others. The lettable space has great main road exposure, allowing for excellent signage opportunity to your well-developed company. It provides easy access to the N1 and N14 highways and several main arterial routes, allowing a great travelling experience to surrounding suburbs. Valhalla is a small community but has plenty to offer commercial industries, including ample foot traffic.