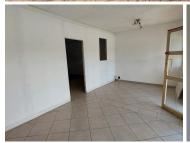

Valhof Shopping Centre offers 82 square meters working space that can be used as a retail shop or an office component. It is partitioned into a reception area with dry walling in three open-plan areas that can be changed to the tenant's specific need, as well as a dedicated kitchen and access to communal ablutions. It features air-conditioning to contribute to enhancing the...