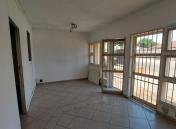

Valhof Shopping Centre offers 82 square meters working space that can be used as a retail shop or an office component. It is partitioned into a reception area with dry walling in three open-plan areas that can be changed to the tenant's specific need, as well as a dedicated kitchen and access to communal ablutions. It features air-conditioning to contribute to enhancing the...