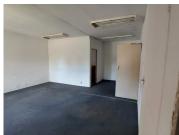

Valhof Shopping Centre offers 82 square meters working space that can be used as a retail shop or an office component. It is partitioned into a reception area with dry walling in three open-plan areas that can be changed to the tenant's specific need, as well as a dedicated kitchen and access to communal ablutions. It features air-conditioning to contribute to enhancing the...