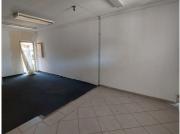

Valhof Shopping Centre offers 82 square meters working space that can be used as a retail shop or an office component. It is partitioned into a reception area with dry walling in three open-plan areas that can be changed to the tenant's specific need, as well as a dedicated kitchen and access to communal ablutions. It features air-conditioning to contribute to enhancing the...