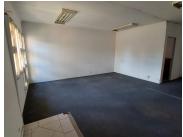

Valhof Shopping Centre offers 82 square meters working space that can be used as a retail shop or an office component. It is partitioned into a reception area with dry walling in three open-plan areas that can be changed to the tenant's specific need, as well as a dedicated kitchen and access to communal ablutions. It features air-conditioning to contribute to enhancing the...