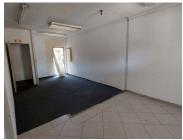

Valhof Shopping Centre offers 82 square meters working space that can be used as a retail shop or an office component. It is partitioned into a reception area with dry walling in three open-plan areas that can be changed to the tenant's specific need, as well as a dedicated kitchen and access to communal ablutions. It features air-conditioning to contribute to enhancing the...