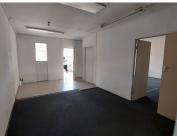

Valhof Shopping Centre offers 82 square meters working space that can be used as a retail shop or an office component. It is partitioned into a reception area with dry walling in three open-plan areas that can be changed to the tenant's specific need, as well as a dedicated kitchen and access to communal ablutions. It features air-conditioning to contribute to enhancing the...