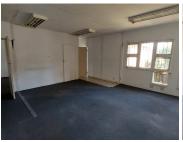

Valhof Shopping Centre offers 82 square meters working space that can be used as a retail shop or an office component. It is partitioned into a reception area with dry walling in three open-plan areas that can be changed to the tenant's specific need, as well as a dedicated kitchen and access to communal ablutions. It features air-conditioning to contribute to enhancing the...