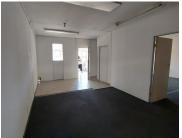

Valhof Shopping Centre offers 82 square meters working space that can be used as a retail shop or an office component. It is partitioned into a reception area with dry walling in three open-plan areas that can be changed to the tenant's specific need, as well as a dedicated kitchen and access to communal ablutions. It features air-conditioning to contribute to enhancing the...