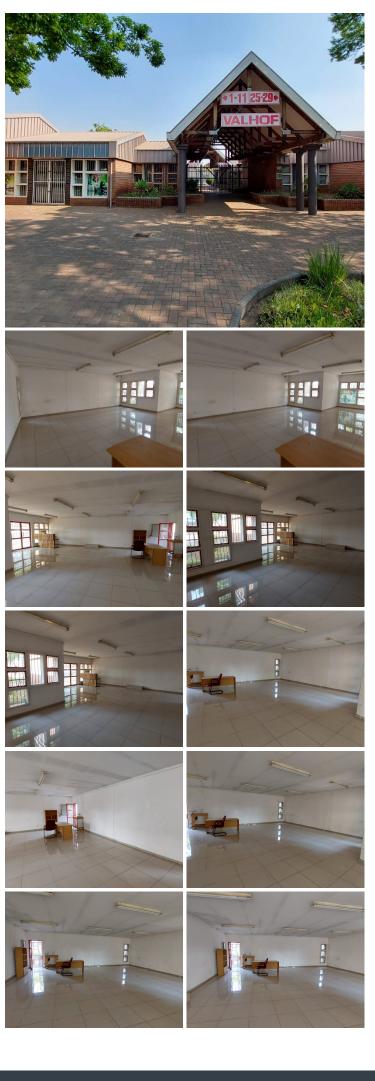

## 12,344 pm

VALHOF SHOPPING CENTRE | VINHELLA ROAD | VALHALLA | CENTURION

VALHOF SHOPPING CENTRE | 82 SQUARE METER RETAIL SPACE TO LET | VINDHELLA STREET | VALHALLA | CENTURION

Valhof Shopping Centre is perfectly located at 35 Vindhella Street based in Valhalla, Centurion. The suburb of Valhalla which is situated to the North of Centurion is one of the more established areas of Pretoria. The 82 square meter open workspace can be used as aesthetic clinic or clothing shop. The Valhof Shopping Centre offers communal male/female ablutions. The working space is fitted with tiled flooring and windows, allowing natural light to brighten up the office. The unit has two large front doors to allow for a better traffic flow in and out of the store and will bring enough of natural light to enhance the area.