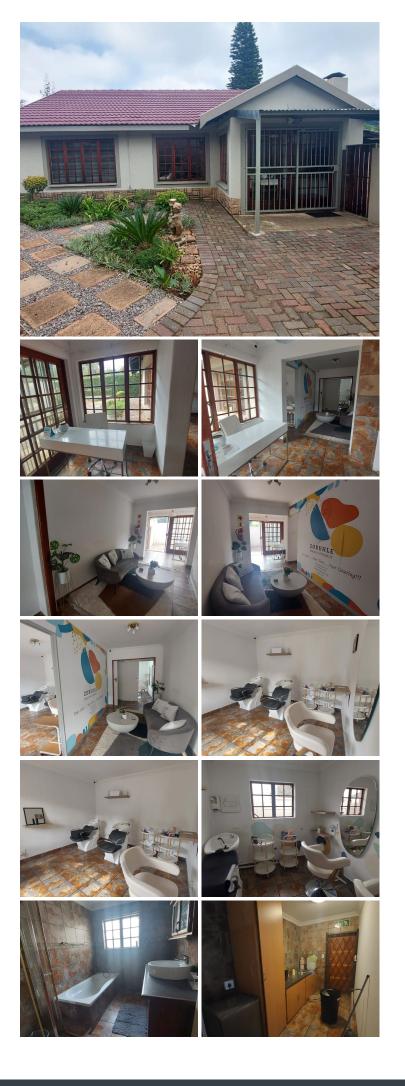

## 🐔 100 m²

SIERRA OFFICE PARK | 100 SQUARE METER OFFICE TO LET | WILLEM BOTHA DRIVE | WIERDA PARK | CENTURION

Sierra Office Park is at situated at Willem Botha Avenue, in the booming suburb of Wierda Park, Centurion. This ground floor office space is ideally situated within Sierra Office Park. The 100 square meter ground floor office unit consists of a reception area/ an openplan area, 2 closed offices, and the building has communal kitchen as well and ablutions. The working space is fitted with tiled flooring and large windows allowing natural light to brighten up the office. The unit features air-conditioning to contribute to enhancing the air quality in the workplace. The premise has a courtyard available for staff use on lunch breaks or for function use.

Sierra Office Park is perfectly positioned so that it has outstanding signage possibilities and exceptional main road exposure, which is a cost-effective approach to communicate your brand's personality and identity to the public. Sierra Office Park has easy access to main arterials such as Theuns Van Niekerk Street and Hendrik Verwoerd Drive leading to the N1 and N14 highways,...