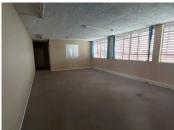

## 3,000 pm

WIERDA FORUM OFFICE PARK | SPRINGBOK STREET | WIERDA PARK | CENTURION

60 m<sup>2</sup>

WIERDA FORUM OFFICE PARK | 60 SQUARE METER OFFICE TO LET | SPRINGBOK STREET | WIERDA PARK | CENTURION

Wierda Forum Office Park is centrally based within the well-developed Centurion area, situated at 192 Springbok Road, in Wierda Park. Comprising out of a spacious 60 square meter commercial unit, this suite is partitioned into 1 closed office, an open-plan office, a kitchenette and access to communal ablution facilities. It features fibre connectivity for fast and reliable internet access. The working space is fitted with carpeted flooring and windows with blinds allowing natural light to brighten up the office.