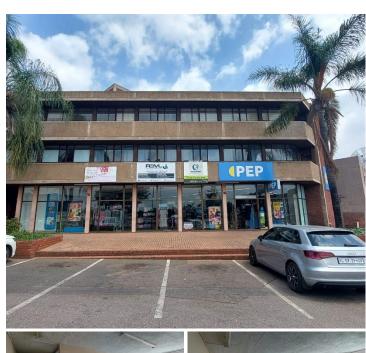

## 3,000 pm

WIERDA FORUM OFFICE PARK | SPRINGBOK STREET | WIERDA PARK | CENTURION

60 m<sup>2</sup>

WIERDA FORUM OFFICE PARK | 60 SQUARE METER OFFICE TO LET | SPRINGBOK STREET | WIERDA PARK | CENTURION

Wierda Forum Office Park is centrally based within the well-developed Centurion area, situated at 192 Springbok Road, in Wierda Park. Comprising out of a spacious 60 square meter commercial unit, this suite is partitioned into 1 closed office, an open-plan office, a kitchenette and access to communal ablution facilities. It features fibre connectivity for fast and reliable internet access. The working space is fitted with carpeted flooring and windows with blinds allowing natural light to brighten up the office.

Wierda Forum is multi-tenanted, hosting well-established companies that attract and maintain ample foot traffic. Wierda Forum Office Park offers twenty-four hour security, access controlled entry and exit with secure tenant and visitors parking available.

Wierda Forum Office Park is within close proximity of multiple amenities such as Shoprite, Caltex petrol station as well as Engen, Centurion Lifestyle Centre, Eldo Square and Mall @ Reds with several eateries and retailers among many others. Wierda Forum Office Park...