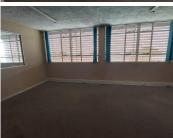

## 3,000 pm

WIERDA FORUM OFFICE PARK | SPRINGBOK STREET | WIERDA PARK | CENTURION

60 m<sup>2</sup>

WIERDA FORUM OFFICE PARK | 60 SQUARE METER OFFICE TO LET | SPRINGBOK STREET | WIERDA PARK | CENTURION

Wierda Forum Office Park is centrally based within the well-developed Centurion area, situated at 192 Springbok Road, in Wierda Park. Comprising out of a spacious 60 square meter commercial unit, this suite is partitioned into 1 closed office, an open-plan office, a kitchenette and access to communal ablution facilities. It features fibre connectivity for fast and reliable internet access. The working space is fitted with carpeted flooring and windows with blinds allowing natural light to brighten up the office.