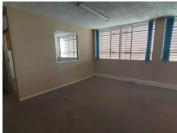

## 3,000 pm

WIERDA FORUM OFFICE PARK | SPRINGBOK STREET | WIERDA PARK | CENTURION

60 m<sup>2</sup>

WIERDA FORUM OFFICE PARK | 60 SQUARE METER OFFICE TO LET | SPRINGBOK STREET | WIERDA PARK | CENTURION

Wierda Forum Office Park is centrally based within the well-developed Centurion area, situated at 192 Springbok Road, in Wierda Park. Comprising out of a spacious 60 square meter commercial unit, this suite is partitioned into 1 closed office, an open-plan office, a kitchenette and access to communal ablution facilities. It features fibre connectivity for fast and reliable internet access. The working space is fitted with carpeted flooring and windows with blinds allowing natural light to brighten up the office.