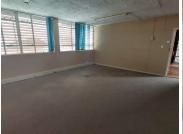

## 3,000 pm

WIERDA FORUM OFFICE PARK | SPRINGBOK STREET | WIERDA PARK | CENTURION

60 m<sup>2</sup>

WIERDA FORUM OFFICE PARK | 60 SQUARE METER OFFICE TO LET | SPRINGBOK STREET | WIERDA PARK | CENTURION

Wierda Forum Office Park is centrally based within the well-developed Centurion area, situated at 192 Springbok Road, in Wierda Park. Comprising out of a spacious 60 square meter commercial unit, this suite is partitioned into 1 closed office, an open-plan office, a kitchenette and access to communal ablution facilities. It features fibre connectivity for fast and reliable internet access. The working space is fitted with carpeted flooring and windows with blinds allowing natural light to brighten up the office.