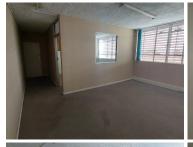

## 3,000 pm

WIERDA FORUM OFFICE PARK | SPRINGBOK STREET | WIERDA PARK | CENTURION

60 m<sup>2</sup>

WIERDA FORUM OFFICE PARK | 60 SQUARE METER OFFICE TO LET | SPRINGBOK STREET | WIERDA PARK | CENTURION

Wierda Forum Office Park is centrally based within the well-developed Centurion area, situated at 192 Springbok Road, in Wierda Park. Comprising out of a spacious 60 square meter commercial unit, this suite is partitioned into 1 closed office, an open-plan office, a kitchenette and access to communal ablution facilities. It features fibre connectivity for fast and reliable internet access. The working space is fitted with carpeted flooring and windows with blinds allowing natural light to brighten up the office.