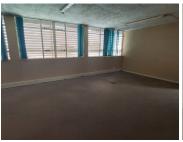

## 3,000 pm

WIERDA FORUM OFFICE PARK | SPRINGBOK STREET | WIERDA PARK | CENTURION

60 m<sup>2</sup>

WIERDA FORUM OFFICE PARK | 60 SQUARE METER OFFICE TO LET | SPRINGBOK STREET | WIERDA PARK | CENTURION

Wierda Forum Office Park is centrally based within the well-developed Centurion area, situated at 192 Springbok Road, in Wierda Park. Comprising out of a spacious 60 square meter commercial unit, this suite is partitioned into 1 closed office, an open-plan office, a kitchenette and access to communal ablution facilities. It features fibre connectivity for fast and reliable internet access. The working space is fitted with carpeted flooring and windows with blinds allowing natural light to brighten up the office.