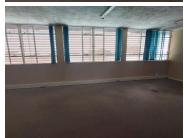

## 3,000 pm

WIERDA FORUM OFFICE PARK | SPRINGBOK STREET | WIERDA PARK | CENTURION

60 m<sup>2</sup>

WIERDA FORUM OFFICE PARK | 60 SQUARE METER OFFICE TO LET | SPRINGBOK STREET | WIERDA PARK | CENTURION

Wierda Forum Office Park is centrally based within the well-developed Centurion area, situated at 192 Springbok Road, in Wierda Park. Comprising out of a spacious 60 square meter commercial unit, this suite is partitioned into 1 closed office, an open-plan office, a kitchenette and access to communal ablution facilities. It features fibre connectivity for fast and reliable internet access. The working space is fitted with carpeted flooring and windows with blinds allowing natural light to brighten up the office.