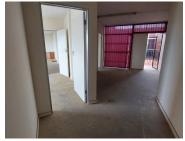

## 6,000 pm

WIERDA FORUM OFFICE PARK | SPRINGBOK STREET | WIERDA PARK | CENTURION

120 m<sup>2</sup>

WIERDA FORUM OFFICE PARK | SPRINGBOK STREET | WIERDA PARK| CENTURION

Wierda Forum Office Park is situated at 192 Springbok Road, you will find a Commercial Office to let in the bustling Wierda Park, Centurion area. This spacious 220 square metre office comprises out of a reception area, 5 closed offices, 1 open-plan area, a server room, 1 boardroom to host meetings, 1 dedicated kitchen with a seating area allowing employees to sit and have lunch and 2 ablutions. The office features fibre connectivity for fast and reliable internet access. The working space is fitted with windows with blinds, allowing natural light to brighten up the office.