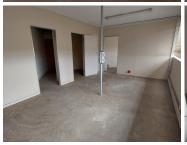

## 6,000 pm

WIERDA FORUM OFFICE PARK | SPRINGBOK STREET | WIERDA PARK | CENTURION

120 m<sup>2</sup>

WIERDA FORUM OFFICE PARK | SPRINGBOK STREET | WIERDA PARK| CENTURION

Wierda Forum Office Park is situated at 192 Springbok Road, you will find a Commercial Office to let in the bustling Wierda Park, Centurion area. This spacious 220 square metre office comprises out of a reception area, 5 closed offices, 1 open-plan area, a server room, 1 boardroom to host meetings, 1 dedicated kitchen with a seating area allowing employees to sit and have lunch and 2 ablutions. The office features fibre connectivity for fast and reliable internet access. The working space is fitted with windows with blinds, allowing natural light to brighten up the office.