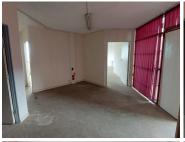

## 6,000 pm

WIERDA FORUM OFFICE PARK | SPRINGBOK STREET | WIERDA PARK | CENTURION

120 m<sup>2</sup>

WIERDA FORUM OFFICE PARK | SPRINGBOK STREET | WIERDA PARK| CENTURION

Wierda Forum Office Park is situated at 192 Springbok Road, you will find a Commercial Office to let in the bustling Wierda Park, Centurion area. This spacious 220 square metre office comprises out of a reception area, 5 closed offices, 1 open-plan area, a server room, 1 boardroom to host meetings, 1 dedicated kitchen with a seating area allowing employees to sit and have lunch and 2 ablutions. The office features fibre connectivity for fast and reliable internet access. The working space is fitted with windows with blinds, allowing natural light to brighten up the office.