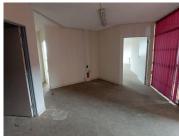

## 6,000 pm

WIERDA FORUM OFFICE PARK | SPRINGBOK STREET | WIERDA PARK | CENTURION

120 m<sup>2</sup>

WIERDA FORUM OFFICE PARK | SPRINGBOK STREET | WIERDA PARK| CENTURION

Wierda Forum Office Park is situated at 192 Springbok Road, you will find a Commercial Office to let in the bustling Wierda Park, Centurion area. This spacious 220 square metre office comprises out of a reception area, 5 closed offices, 1 open-plan area, a server room, 1 boardroom to host meetings, 1 dedicated kitchen with a seating area allowing employees to sit and have lunch and 2 ablutions. The office features fibre connectivity for fast and reliable internet access. The working space is fitted with windows with blinds, allowing natural light to brighten up the office.