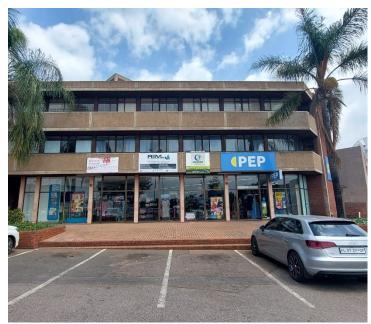

## 6,000 pm

WIERDA FORUM OFFICE PARK | SPRINGBOK STREET | WIERDA PARK | CENTURION

120 m<sup>2</sup>

WIERDA FORUM OFFICE PARK | SPRINGBOK STREET | WIERDA PARK| CENTURION

Wierda Forum Office Park is situated at 192 Springbok Road, you will find a Commercial Office to let in the bustling Wierda Park, Centurion area. This spacious 220 square metre office comprises out of a reception area, 5 closed offices, 1 open-plan area, a server room, 1 boardroom to host meetings, 1 dedicated kitchen with a seating area allowing employees to sit and have lunch and 2 ablutions. The office features fibre connectivity for fast and reliable internet access. The working space is fitted with windows with blinds, allowing natural light to brighten up the office.

Wierda Forum Office Park is in close quarters to Wierda Mall hosting amenities such as grocery stores, banking facilities and retail outlets as well as @ Reds Mall. Caltex is near the office, making it convenient for employees to fill up and be on the move to their next destination via the R101 Old Johannesburg Road, N1 and N4 highway, Ruimte Road, and Saxby Avenue. This provides a great travelling experience to surrounding suburbs.

Wierda Forum Office Park offer 24-hour security with...

Gross Monthly Rental R6,000 Ex Vat Lease Period Negotiable Available From Immediately

| Floor Size m <sup>2</sup> | 120        | Security         | Yes |
|---------------------------|------------|------------------|-----|
| Parking Bays              | -          | Air Conditioning | -   |
| Title                     | -          | Generator        | -   |
| Zoning                    | Commercial | Fibre            | -   |