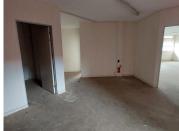

## 6,000 pm

WIERDA FORUM OFFICE PARK | SPRINGBOK STREET | WIERDA PARK | CENTURION

120 m<sup>2</sup>

WIERDA FORUM OFFICE PARK | SPRINGBOK STREET | WIERDA PARK| CENTURION

Wierda Forum Office Park is situated at 192 Springbok Road, you will find a Commercial Office to let in the bustling Wierda Park, Centurion area. This spacious 220 square metre office comprises out of a reception area, 5 closed offices, 1 open-plan area, a server room, 1 boardroom to host meetings, 1 dedicated kitchen with a seating area allowing employees to sit and have lunch and 2 ablutions. The office features fibre connectivity for fast and reliable internet access. The working space is fitted with windows with blinds, allowing natural light to brighten up the office.