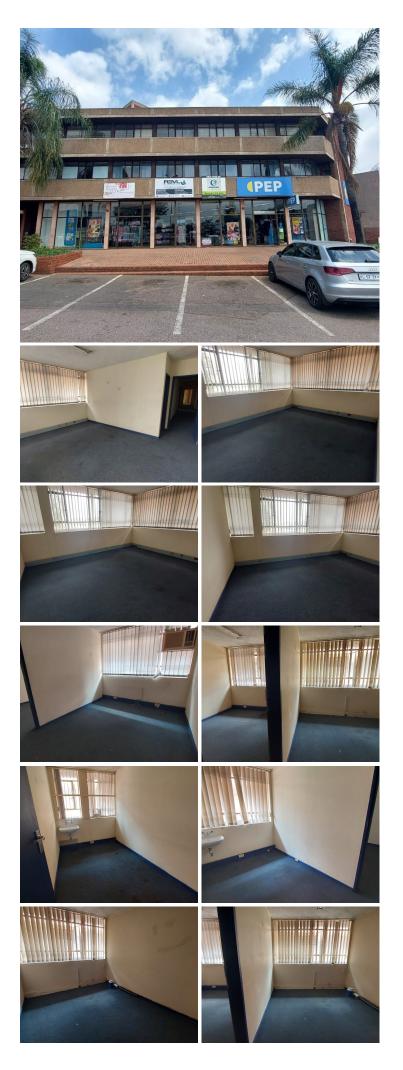

## 🟦 160 m²

WIERDA FORUM OFFICE PARK | 160 SQUARE METER OFFICE TO LET | SPRINGBOK ROAD | WIERDA PARK | CENTURION

Wierda Forum Office Park is centrally based within the welldeveloped Centurion area, situated at 192 Springbok Road, in Wierda Park. Comprising out of a spacious 160 square meter commercial unit, this suite is partitioned into a reception area, 9 closed office components, 2 large open plan work stations, a lift and access to communal ablution facilities. It features airconditioning to contribute to enhancing the air quality in the workplace and fibre connectivity for fast and reliable internet access. The working space is fitted with carpeted and tiled flooring and windows with blinds allowing natural light to brighten up the office.

| Floor Size m <sup>2</sup> | 160        | Security         | Yes |
|---------------------------|------------|------------------|-----|
| Parking Bays              | -          | Air Conditioning | -   |
| Title                     | -          | Generator        | -   |
| Zoning                    | Commercial | Fibre            | -   |