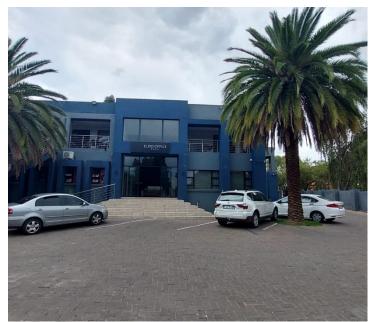

## 16,306 pm

ELDO OFFICE PARK | WILLEM BOTHA DRIVE | WIERDA PARK | CENTURION

96 m<sup>2</sup>

ELDO OFFICE PARK| 96 SQUARE METER OFFICE UNIT TO LET | WILLEM BOTHA DRIVE | WIERDA PARK | CENTURION

Eldo Office Park is located on Willem Botha Drive in Wierda Park, Centurion. This single office unit is ideally situated within Eldo Office Park based on Willem Botha Drive within Wierda Park, Centurion. This 96 square meter first floor office unit comprises an open-plan office, with 1 closed office, a kitchenette and ablutions. It features air-conditioning to contribute to enhancing the air quality in the workplace and fibre connectivity for fast and reliable internet access. The working space is fitted with tiled flooring and large windows, allowing natural light to brighten up the office.