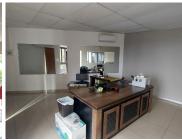

## 16,306 pm

ELDO OFFICE PARK | WILLEM BOTHA DRIVE | WIERDA PARK | CENTURION

96 m<sup>2</sup>

ELDO OFFICE PARK| 96 SQUARE METER OFFICE UNIT TO LET | WILLEM BOTHA DRIVE | WIERDA PARK | CENTURION

Eldo Office Park is located on Willem Botha Drive in Wierda Park, Centurion. This single office unit is ideally situated within Eldo Office Park based on Willem Botha Drive within Wierda Park, Centurion. This 96 square meter first floor office unit comprises an open-plan office, with 1 closed office, a kitchenette and ablutions. It features air-conditioning to contribute to enhancing the air quality in the workplace and fibre connectivity for fast and reliable internet access. The working space is fitted with tiled flooring and large windows, allowing natural light to brighten up the office.