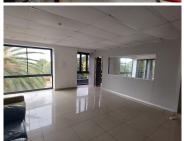

## 16,306 pm

ELDO OFFICE PARK | WILLEM BOTHA DRIVE | WIERDA PARK | CENTURION

96 m<sup>2</sup>

ELDO OFFICE PARK| 96 SQUARE METER OFFICE UNIT TO LET | WILLEM BOTHA DRIVE | WIERDA PARK | CENTURION

Eldo Office Park is located on Willem Botha Drive in Wierda Park, Centurion. This single office unit is ideally situated within Eldo Office Park based on Willem Botha Drive within Wierda Park, Centurion. This 96 square meter first floor office unit comprises an open-plan office, with 1 closed office, a kitchenette and ablutions. It features air-conditioning to contribute to enhancing the air quality in the workplace and fibre connectivity for fast and reliable internet access. The working space is fitted with tiled flooring and large windows, allowing natural light to brighten up the office.