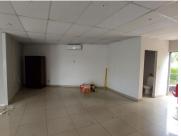

## 16,306 pm

ELDO OFFICE PARK | WILLEM BOTHA DRIVE | WIERDA PARK | CENTURION

96 m<sup>2</sup>

ELDO OFFICE PARK| 96 SQUARE METER OFFICE UNIT TO LET | WILLEM BOTHA DRIVE | WIERDA PARK | CENTURION

Eldo Office Park is located on Willem Botha Drive in Wierda Park, Centurion. This single office unit is ideally situated within Eldo Office Park based on Willem Botha Drive within Wierda Park, Centurion. This 96 square meter first floor office unit comprises an open-plan office, with 1 closed office, a kitchenette and ablutions. It features air-conditioning to contribute to enhancing the air quality in the workplace and fibre connectivity for fast and reliable internet access. The working space is fitted with tiled flooring and large windows, allowing natural light to brighten up the office.