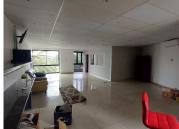

## 16,306 pm

ELDO OFFICE PARK | WILLEM BOTHA DRIVE | WIERDA PARK | CENTURION

96 m<sup>2</sup>

ELDO OFFICE PARK| 96 SQUARE METER OFFICE UNIT TO LET | WILLEM BOTHA DRIVE | WIERDA PARK | CENTURION

Eldo Office Park is located on Willem Botha Drive in Wierda Park, Centurion. This single office unit is ideally situated within Eldo Office Park based on Willem Botha Drive within Wierda Park, Centurion. This 96 square meter first floor office unit comprises an open-plan office, with 1 closed office, a kitchenette and ablutions. It features air-conditioning to contribute to enhancing the air quality in the workplace and fibre connectivity for fast and reliable internet access. The working space is fitted with tiled flooring and large windows, allowing natural light to brighten up the office.