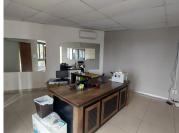

## 16,306 pm

ELDO OFFICE PARK | WILLEM BOTHA DRIVE | WIERDA PARK | CENTURION

96 m<sup>2</sup>

ELDO OFFICE PARK| 96 SQUARE METER OFFICE UNIT TO LET | WILLEM BOTHA DRIVE | WIERDA PARK | CENTURION

Eldo Office Park is located on Willem Botha Drive in Wierda Park, Centurion. This single office unit is ideally situated within Eldo Office Park based on Willem Botha Drive within Wierda Park, Centurion. This 96 square meter first floor office unit comprises an open-plan office, with 1 closed office, a kitchenette and ablutions. It features air-conditioning to contribute to enhancing the air quality in the workplace and fibre connectivity for fast and reliable internet access. The working space is fitted with tiled flooring and large windows, allowing natural light to brighten up the office.