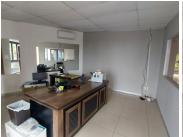

## 16,306 pm

ELDO OFFICE PARK | WILLEM BOTHA DRIVE | WIERDA PARK | CENTURION

96 m<sup>2</sup>

ELDO OFFICE PARK| 96 SQUARE METER OFFICE UNIT TO LET | WILLEM BOTHA DRIVE | WIERDA PARK | CENTURION

Eldo Office Park is located on Willem Botha Drive in Wierda Park, Centurion. This single office unit is ideally situated within Eldo Office Park based on Willem Botha Drive within Wierda Park, Centurion. This 96 square meter first floor office unit comprises an open-plan office, with 1 closed office, a kitchenette and ablutions. It features air-conditioning to contribute to enhancing the air quality in the workplace and fibre connectivity for fast and reliable internet access. The working space is fitted with tiled flooring and large windows, allowing natural light to brighten up the office.