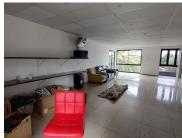

## 16,306 pm

ELDO OFFICE PARK | WILLEM BOTHA DRIVE | WIERDA PARK | CENTURION

96 m<sup>2</sup>

ELDO OFFICE PARK| 96 SQUARE METER OFFICE UNIT TO LET | WILLEM BOTHA DRIVE | WIERDA PARK | CENTURION

Eldo Office Park is located on Willem Botha Drive in Wierda Park, Centurion. This single office unit is ideally situated within Eldo Office Park based on Willem Botha Drive within Wierda Park, Centurion. This 96 square meter first floor office unit comprises an open-plan office, with 1 closed office, a kitchenette and ablutions. It features air-conditioning to contribute to enhancing the air quality in the workplace and fibre connectivity for fast and reliable internet access. The working space is fitted with tiled flooring and large windows, allowing natural light to brighten up the office.