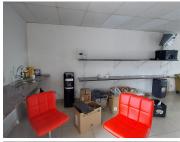

## 16,306 pm

ELDO OFFICE PARK | WILLEM BOTHA DRIVE | WIERDA PARK | CENTURION

96 m<sup>2</sup>

ELDO OFFICE PARK| 96 SQUARE METER OFFICE UNIT TO LET | WILLEM BOTHA DRIVE | WIERDA PARK | CENTURION

Eldo Office Park is located on Willem Botha Drive in Wierda Park, Centurion. This single office unit is ideally situated within Eldo Office Park based on Willem Botha Drive within Wierda Park, Centurion. This 96 square meter first floor office unit comprises an open-plan office, with 1 closed office, a kitchenette and ablutions. It features air-conditioning to contribute to enhancing the air quality in the workplace and fibre connectivity for fast and reliable internet access. The working space is fitted with tiled flooring and large windows, allowing natural light to brighten up the office.