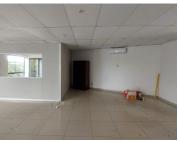

## 16,306 pm

ELDO OFFICE PARK | WILLEM BOTHA DRIVE | WIERDA PARK | CENTURION

96 m<sup>2</sup>

ELDO OFFICE PARK| 96 SQUARE METER OFFICE UNIT TO LET | WILLEM BOTHA DRIVE | WIERDA PARK | CENTURION

Eldo Office Park is located on Willem Botha Drive in Wierda Park, Centurion. This single office unit is ideally situated within Eldo Office Park based on Willem Botha Drive within Wierda Park, Centurion. This 96 square meter first floor office unit comprises an open-plan office, with 1 closed office, a kitchenette and ablutions. It features air-conditioning to contribute to enhancing the air quality in the workplace and fibre connectivity for fast and reliable internet access. The working space is fitted with tiled flooring and large windows, allowing natural light to brighten up the office.