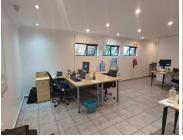

## 9,641 pm

LADIES LANE OFFICE PARK | ESTCOURT AVENUE | WIERDA PARK | CENTURION

70 m<sup>2</sup>

ESTCOURT AVENUE | 70 SQUARE METER OFFICE TO LET | WIERDA PARK | CENTURION

The office to let is situated within on 21 Estcourt Avenue in the thriving area of Wierda Park, Centurion. Wierda Park is a well-developed commercialized residential pocket located within the Centurion area. The 70 square meter office comprises out of 2 closed offices, 1 open-plan space, a kitchenette and communal ablutions. The unit features fibre connectivity for fast and reliable internet access. The working space is fitted with tiled flooring and windows with blinds, allowing natural light to brighten up the office.