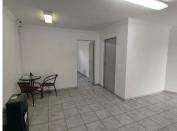

## 9,641 pm

LADIES LANE OFFICE PARK | ESTCOURT AVENUE | WIERDA PARK | CENTURION

70 m<sup>2</sup>

ESTCOURT AVENUE | 70 SQUARE METER OFFICE TO LET | WIERDA PARK | CENTURION

The office to let is situated within on 21 Estcourt Avenue in the thriving area of Wierda Park, Centurion. Wierda Park is a well-developed commercialized residential pocket located within the Centurion area. The 70 square meter office comprises out of 2 closed offices, 1 open-plan space, a kitchenette and communal ablutions. The unit features fibre connectivity for fast and reliable internet access. The working space is fitted with tiled flooring and windows with blinds, allowing natural light to brighten up the office.