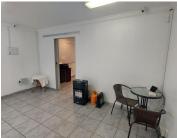

## 9,641 pm

LADIES LANE OFFICE PARK | ESTCOURT AVENUE | WIERDA PARK | CENTURION

70 m<sup>2</sup>

ESTCOURT AVENUE | 70 SQUARE METER OFFICE TO LET | WIERDA PARK | CENTURION

The office to let is situated within on 21 Estcourt Avenue in the thriving area of Wierda Park, Centurion. Wierda Park is a well-developed commercialized residential pocket located within the Centurion area. The 70 square meter office comprises out of 2 closed offices, 1 open-plan space, a kitchenette and communal ablutions. The unit features fibre connectivity for fast and reliable internet access. The working space is fitted with tiled flooring and windows with blinds, allowing natural light to brighten up the office.