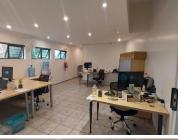

## 9,641 pm

LADIES LANE OFFICE PARK | ESTCOURT AVENUE | WIERDA PARK | CENTURION

70 m<sup>2</sup>

ESTCOURT AVENUE | 70 SQUARE METER OFFICE TO LET | WIERDA PARK | CENTURION

The office to let is situated within on 21 Estcourt Avenue in the thriving area of Wierda Park, Centurion. Wierda Park is a well-developed commercialized residential pocket located within the Centurion area. The 70 square meter office comprises out of 2 closed offices, 1 open-plan space, a kitchenette and communal ablutions. The unit features fibre connectivity for fast and reliable internet access. The working space is fitted with tiled flooring and windows with blinds, allowing natural light to brighten up the office.