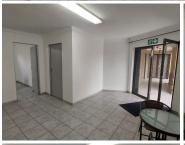

## 9,641 pm

LADIES LANE OFFICE PARK | ESTCOURT AVENUE | WIERDA PARK | CENTURION

70 m<sup>2</sup>

ESTCOURT AVENUE | 70 SQUARE METER OFFICE TO LET | WIERDA PARK | CENTURION

The office to let is situated within on 21 Estcourt Avenue in the thriving area of Wierda Park, Centurion. Wierda Park is a well-developed commercialized residential pocket located within the Centurion area. The 70 square meter office comprises out of 2 closed offices, 1 open-plan space, a kitchenette and communal ablutions. The unit features fibre connectivity for fast and reliable internet access. The working space is fitted with tiled flooring and windows with blinds, allowing natural light to brighten up the office.