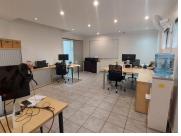

## 9,641 pm

LADIES LANE OFFICE PARK | ESTCOURT AVENUE | WIERDA PARK | CENTURION

70 m<sup>2</sup>

ESTCOURT AVENUE | 70 SQUARE METER OFFICE TO LET | WIERDA PARK | CENTURION

The office to let is situated within on 21 Estcourt Avenue in the thriving area of Wierda Park, Centurion. Wierda Park is a well-developed commercialized residential pocket located within the Centurion area. The 70 square meter office comprises out of 2 closed offices, 1 open-plan space, a kitchenette and communal ablutions. The unit features fibre connectivity for fast and reliable internet access. The working space is fitted with tiled flooring and windows with blinds, allowing natural light to brighten up the office.