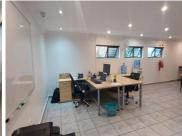

## 9,641 pm

LADIES LANE OFFICE PARK | ESTCOURT AVENUE | WIERDA PARK | CENTURION

70 m<sup>2</sup>

ESTCOURT AVENUE | 70 SQUARE METER OFFICE TO LET | WIERDA PARK | CENTURION

The office to let is situated within on 21 Estcourt Avenue in the thriving area of Wierda Park, Centurion. Wierda Park is a well-developed commercialized residential pocket located within the Centurion area. The 70 square meter office comprises out of 2 closed offices, 1 open-plan space, a kitchenette and communal ablutions. The unit features fibre connectivity for fast and reliable internet access. The working space is fitted with tiled flooring and windows with blinds, allowing natural light to brighten up the office.