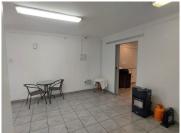

## 9,641 pm

LADIES LANE OFFICE PARK | ESTCOURT AVENUE | WIERDA PARK | CENTURION

70 m<sup>2</sup>

ESTCOURT AVENUE | 70 SQUARE METER OFFICE TO LET | WIERDA PARK | CENTURION

The office to let is situated within on 21 Estcourt Avenue in the thriving area of Wierda Park, Centurion. Wierda Park is a well-developed commercialized residential pocket located within the Centurion area. The 70 square meter office comprises out of 2 closed offices, 1 open-plan space, a kitchenette and communal ablutions. The unit features fibre connectivity for fast and reliable internet access. The working space is fitted with tiled flooring and windows with blinds, allowing natural light to brighten up the office.