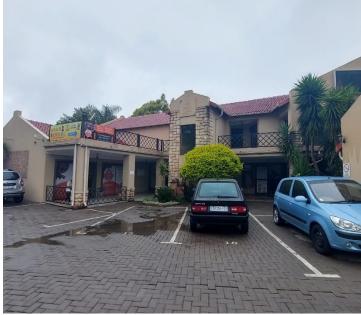

## 9,641 pm

LADIES LANE OFFICE PARK | ESTCOURT AVENUE | WIERDA PARK | CENTURION

70 m<sup>2</sup>

ESTCOURT AVENUE | 70 SQUARE METER OFFICE TO LET | WIERDA PARK | CENTURION

The office to let is situated within on 21 Estcourt Avenue in the thriving area of Wierda Park, Centurion. Wierda Park is a well-developed commercialized residential pocket located within the Centurion area. The 70 square meter office comprises out of 2 closed offices, 1 open-plan space, a kitchenette and communal ablutions. The unit features fibre connectivity for fast and reliable internet access. The working space is fitted with tiled flooring and windows with blinds, allowing natural light to brighten up the office.

The premises is located within close proximity of several conveniently located amenities and businesses. This includes Centurion Lifestyle Centre, Centurion Mall and Gateway Centre all hosting restaurants, retailers, grocery stores and banks among many others. You will find Zwartkop High school as well as several pre-schools and day cares within the vicinity.

The property offers exceptional access to main arterial roads such as Old Johannesburg Road, Lenchen Avenue, Hendrik Verwoerd Drive and Saxby among many more as well as the N1 and N14...

Gross Monthly Rental R9,641 Ex Vat Lease Period Negotiable Available From Immediately