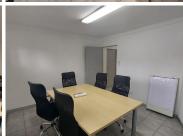

## 9,641 pm

LADIES LANE OFFICE PARK | ESTCOURT AVENUE | WIERDA PARK | CENTURION

70 m<sup>2</sup>

ESTCOURT AVENUE | 70 SQUARE METER OFFICE TO LET | WIERDA PARK | CENTURION

The office to let is situated within on 21 Estcourt Avenue in the thriving area of Wierda Park, Centurion. Wierda Park is a well-developed commercialized residential pocket located within the Centurion area. The 70 square meter office comprises out of 2 closed offices, 1 open-plan space, a kitchenette and communal ablutions. The unit features fibre connectivity for fast and reliable internet access. The working space is fitted with tiled flooring and windows with blinds, allowing natural light to brighten up the office.