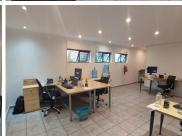

## 9,641 pm

LADIES LANE OFFICE PARK | ESTCOURT AVENUE | WIERDA PARK | CENTURION

70 m<sup>2</sup>

ESTCOURT AVENUE | 70 SQUARE METER OFFICE TO LET | WIERDA PARK | CENTURION

The office to let is situated within on 21 Estcourt Avenue in the thriving area of Wierda Park, Centurion. Wierda Park is a well-developed commercialized residential pocket located within the Centurion area. The 70 square meter office comprises out of 2 closed offices, 1 open-plan space, a kitchenette and communal ablutions. The unit features fibre connectivity for fast and reliable internet access. The working space is fitted with tiled flooring and windows with blinds, allowing natural light to brighten up the office.