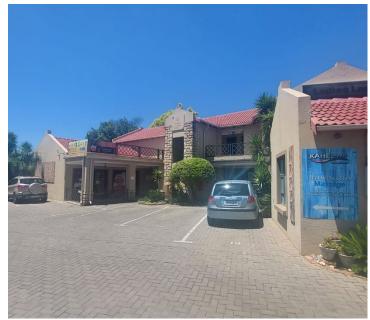

## 4,518 pm

LADIES LANE OFFICE PARK | ESTCOURT AVENUE | WIERDA PARK | CENTURION

30 m<sup>2</sup>

ESTCOURT AVENUE | 30 SQUARE METER OFFICE TO LET | WIERDA PARK | CENTURION

The office to let is situated within on 21 Estcourt Avenue in the thriving area of Wierda Park, Centurion. Wierda Park is a well-developed commercialized residential pocket located within the Centurion area. The 30 square meter office comprises out of 2 closed offices, a kitchenette and communal ablutions. The unit features fibre connectivity for fast and reliable internet access. The working space is fitted with tiled flooring and windows with blinds, allowing natural light to brighten up the office.