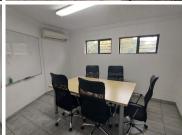

## 14,178 pm

LADIES LANE OFFICE PARK | ESTCOURT AVENUE | WIERDA PARK | CENTURION

100 m<sup>2</sup>

ESTCOURT AVENUE | 100 SQUARE METER OFFICE TO LET | WIERDA PARK | CENTURION

The office to let is situated within on 21 Estcourt Avenue in the thriving area of Wierda Park, Centurion. Wierda Park is a well-developed commercialized residential pocket located within the Centurion area. The 100 square meter office comprises out of a reception area, 4 closed offices, 1 open-plan space, 2 kitchenettes and communal ablutions. The unit features fibre connectivity for fast and reliable internet access. The working space is fitted with tiled flooring and windows with blinds, allowing natural light to brighten up the office.