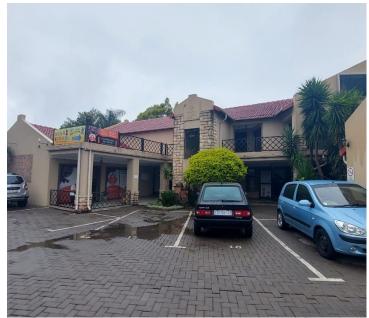

## 14,178 pm

LADIES LANE OFFICE PARK | ESTCOURT AVENUE | WIERDA PARK | CENTURION

100 m<sup>2</sup>

ESTCOURT AVENUE | 100 SQUARE METER OFFICE TO LET | WIERDA PARK | CENTURION

The office to let is situated within on 21 Estcourt Avenue in the thriving area of Wierda Park, Centurion. Wierda Park is a well-developed commercialized residential pocket located within the Centurion area. The 100 square meter office comprises out of a reception area, 4 closed offices, 1 open-plan space, 2 kitchenettes and communal ablutions. The unit features fibre connectivity for fast and reliable internet access. The working space is fitted with tiled flooring and windows with blinds, allowing natural light to brighten up the office.