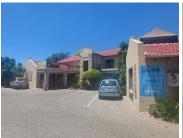

## 14,178 pm

LADIES LANE OFFICE PARK | ESTCOURT AVENUE | WIERDA PARK | CENTURION

100 m<sup>2</sup>

ESTCOURT AVENUE | 100 SQUARE METER OFFICE TO LET | WIERDA PARK | CENTURION

The office to let is situated within on 21 Estcourt Avenue in the thriving area of Wierda Park, Centurion. Wierda Park is a well-developed commercialized residential pocket located within the Centurion area. The 100 square meter office comprises out of a reception area, 4 closed offices, 1 open-plan space, 2 kitchenettes and communal ablutions. The unit features fibre connectivity for fast and reliable internet access. The working space is fitted with tiled flooring and windows with blinds, allowing natural light to brighten up the office.