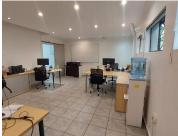

## 14,178 pm

LADIES LANE OFFICE PARK | ESTCOURT AVENUE | WIERDA PARK | CENTURION

100 m<sup>2</sup>

ESTCOURT AVENUE | 100 SQUARE METER OFFICE TO LET | WIERDA PARK | CENTURION

The office to let is situated within on 21 Estcourt Avenue in the thriving area of Wierda Park, Centurion. Wierda Park is a well-developed commercialized residential pocket located within the Centurion area. The 100 square meter office comprises out of a reception area, 4 closed offices, 1 open-plan space, 2 kitchenettes and communal ablutions. The unit features fibre connectivity for fast and reliable internet access. The working space is fitted with tiled flooring and windows with blinds, allowing natural light to brighten up the office.