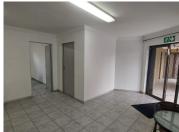

## 14,178 pm

LADIES LANE OFFICE PARK | ESTCOURT AVENUE | WIERDA PARK | CENTURION

100 m<sup>2</sup>

ESTCOURT AVENUE | 100 SQUARE METER OFFICE TO LET | WIERDA PARK | CENTURION

The office to let is situated within on 21 Estcourt Avenue in the thriving area of Wierda Park, Centurion. Wierda Park is a well-developed commercialized residential pocket located within the Centurion area. The 100 square meter office comprises out of a reception area, 4 closed offices, 1 open-plan space, 2 kitchenettes and communal ablutions. The unit features fibre connectivity for fast and reliable internet access. The working space is fitted with tiled flooring and windows with blinds, allowing natural light to brighten up the office.