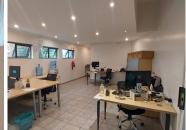

## 14,178 pm

LADIES LANE OFFICE PARK | ESTCOURT AVENUE | WIERDA PARK | CENTURION

100 m<sup>2</sup>

ESTCOURT AVENUE | 100 SQUARE METER OFFICE TO LET | WIERDA PARK | CENTURION

The office to let is situated within on 21 Estcourt Avenue in the thriving area of Wierda Park, Centurion. Wierda Park is a well-developed commercialized residential pocket located within the Centurion area. The 100 square meter office comprises out of a reception area, 4 closed offices, 1 open-plan space, 2 kitchenettes and communal ablutions. The unit features fibre connectivity for fast and reliable internet access. The working space is fitted with tiled flooring and windows with blinds, allowing natural light to brighten up the office.