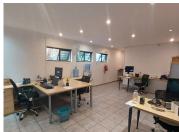

## 14,178 pm

LADIES LANE OFFICE PARK | ESTCOURT AVENUE | WIERDA PARK | CENTURION

100 m<sup>2</sup>

ESTCOURT AVENUE | 100 SQUARE METER OFFICE TO LET | WIERDA PARK | CENTURION

The office to let is situated within on 21 Estcourt Avenue in the thriving area of Wierda Park, Centurion. Wierda Park is a well-developed commercialized residential pocket located within the Centurion area. The 100 square meter office comprises out of a reception area, 4 closed offices, 1 open-plan space, 2 kitchenettes and communal ablutions. The unit features fibre connectivity for fast and reliable internet access. The working space is fitted with tiled flooring and windows with blinds, allowing natural light to brighten up the office.