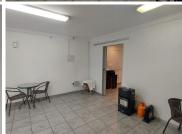

## 14,178 pm

LADIES LANE OFFICE PARK | ESTCOURT AVENUE | WIERDA PARK | CENTURION

100 m<sup>2</sup>

ESTCOURT AVENUE | 100 SQUARE METER OFFICE TO LET | WIERDA PARK | CENTURION

The office to let is situated within on 21 Estcourt Avenue in the thriving area of Wierda Park, Centurion. Wierda Park is a well-developed commercialized residential pocket located within the Centurion area. The 100 square meter office comprises out of a reception area, 4 closed offices, 1 open-plan space, 2 kitchenettes and communal ablutions. The unit features fibre connectivity for fast and reliable internet access. The working space is fitted with tiled flooring and windows with blinds, allowing natural light to brighten up the office.