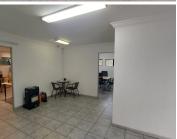

## 14,178 pm

LADIES LANE OFFICE PARK | ESTCOURT AVENUE | WIERDA PARK | CENTURION

100 m<sup>2</sup>

ESTCOURT AVENUE | 100 SQUARE METER OFFICE TO LET | WIERDA PARK | CENTURION

The office to let is situated within on 21 Estcourt Avenue in the thriving area of Wierda Park, Centurion. Wierda Park is a well-developed commercialized residential pocket located within the Centurion area. The 100 square meter office comprises out of a reception area, 4 closed offices, 1 open-plan space, 2 kitchenettes and communal ablutions. The unit features fibre connectivity for fast and reliable internet access. The working space is fitted with tiled flooring and windows with blinds, allowing natural light to brighten up the office.