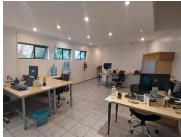

## 14,178 pm

LADIES LANE OFFICE PARK | ESTCOURT AVENUE | WIERDA PARK | CENTURION

100 m<sup>2</sup>

ESTCOURT AVENUE | 100 SQUARE METER OFFICE TO LET | WIERDA PARK | CENTURION

The office to let is situated within on 21 Estcourt Avenue in the thriving area of Wierda Park, Centurion. Wierda Park is a well-developed commercialized residential pocket located within the Centurion area. The 100 square meter office comprises out of a reception area, 4 closed offices, 1 open-plan space, 2 kitchenettes and communal ablutions. The unit features fibre connectivity for fast and reliable internet access. The working space is fitted with tiled flooring and windows with blinds, allowing natural light to brighten up the office.