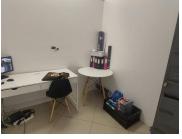

## POA

WIERDA PARK CENTRE | SPRINGBOK STREET | WIERDA PARK | CENTURION

75 m<sup>2</sup>

WIERDA PARK CENTRE | 75 SQUARE METER RETAIL SPACE TO LET | SPRINGBOK STREET | WIERDA PARK | CENTURION

The retail space to let is located at Wierda Park, situated at 186 Springbok Street within Wierda Park Shopping Centre. The 107 square meters unit comprises out of 2 open-plan spaces, of which 1 can be used as a kitchen and 1 closed office. The unit was previously used as a restaurant, however it will soon be returned into a whitebox, all equipment and furniture will be removed. The shopping centre offers communal ablution facilities. The shop features fibre connectivity for fast and reliable internet access. The shop is fitted with neatly tiled floors and huge windows that allow natural light in.