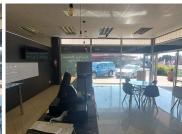

## POA

WIERDA PARK CENTRE | SPRINGBOK STREET | WIERDA PARK | CENTURION

75 m<sup>2</sup>

WIERDA PARK CENTRE | 75 SQUARE METER RETAIL SPACE TO LET | SPRINGBOK STREET | WIERDA PARK | CENTURION

The retail space to let is located at Wierda Park, situated at 186 Springbok Street within Wierda Park Shopping Centre. The 107 square meters unit comprises out of 2 open-plan spaces, of which 1 can be used as a kitchen and 1 closed office. The unit was previously used as a restaurant, however it will soon be returned into a whitebox, all equipment and furniture will be removed. The shopping centre offers communal ablution facilities. The shop features fibre connectivity for fast and reliable internet access. The shop is fitted with neatly tiled floors and huge windows that allow natural light in.