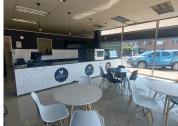

## POA

WIERDA PARK CENTRE | SPRINGBOK STREET | WIERDA PARK | CENTURION

75 m<sup>2</sup>

WIERDA PARK CENTRE | 75 SQUARE METER RETAIL SPACE TO LET | SPRINGBOK STREET | WIERDA PARK | CENTURION

The retail space to let is located at Wierda Park, situated at 186 Springbok Street within Wierda Park Shopping Centre. The 107 square meters unit comprises out of 2 open-plan spaces, of which 1 can be used as a kitchen and 1 closed office. The unit was previously used as a restaurant, however it will soon be returned into a whitebox, all equipment and furniture will be removed. The shopping centre offers communal ablution facilities. The shop features fibre connectivity for fast and reliable internet access. The shop is fitted with neatly tiled floors and huge windows that allow natural light in.