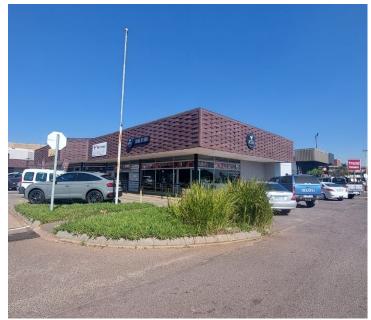

## POA

WIERDA PARK CENTRE | SPRINGBOK STREET | WIERDA PARK | CENTURION

75 m<sup>2</sup>

WIERDA PARK CENTRE | 75 SQUARE METER RETAIL SPACE TO LET | SPRINGBOK STREET | WIERDA PARK | CENTURION

The retail space to let is located at Wierda Park, situated at 186 Springbok Street within Wierda Park Shopping Centre. The 107 square meters unit comprises out of 2 open-plan spaces, of which 1 can be used as a kitchen and 1 closed office. The unit was previously used as a restaurant, however it will soon be returned into a whitebox, all equipment and furniture will be removed. The shopping centre offers communal ablution facilities. The shop features fibre connectivity for fast and reliable internet access. The shop is fitted with neatly tiled floors and huge windows that allow natural light in.