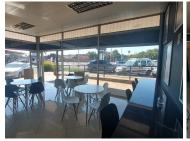

## POA

WIERDA PARK CENTRE | SPRINGBOK STREET | WIERDA PARK | CENTURION

75 m<sup>2</sup>

WIERDA PARK CENTRE | 75 SQUARE METER RETAIL SPACE TO LET | SPRINGBOK STREET | WIERDA PARK | CENTURION

The retail space to let is located at Wierda Park, situated at 186 Springbok Street within Wierda Park Shopping Centre. The 107 square meters unit comprises out of 2 open-plan spaces, of which 1 can be used as a kitchen and 1 closed office. The unit was previously used as a restaurant, however it will soon be returned into a whitebox, all equipment and furniture will be removed. The shopping centre offers communal ablution facilities. The shop features fibre connectivity for fast and reliable internet access. The shop is fitted with neatly tiled floors and huge windows that allow natural light in.