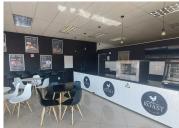

## POA

WIERDA PARK CENTRE | SPRINGBOK STREET | WIERDA PARK | CENTURION

75 m<sup>2</sup>

WIERDA PARK CENTRE | 75 SQUARE METER RETAIL SPACE TO LET | SPRINGBOK STREET | WIERDA PARK | CENTURION

The retail space to let is located at Wierda Park, situated at 186 Springbok Street within Wierda Park Shopping Centre. The 107 square meters unit comprises out of 2 open-plan spaces, of which 1 can be used as a kitchen and 1 closed office. The unit was previously used as a restaurant, however it will soon be returned into a whitebox, all equipment and furniture will be removed. The shopping centre offers communal ablution facilities. The shop features fibre connectivity for fast and reliable internet access. The shop is fitted with neatly tiled floors and huge windows that allow natural light in.