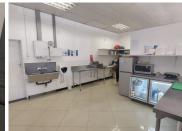

## POA

WIERDA PARK CENTRE | SPRINGBOK STREET | WIERDA PARK | CENTURION

75 m<sup>2</sup>

WIERDA PARK CENTRE | 75 SQUARE METER RETAIL SPACE TO LET | SPRINGBOK STREET | WIERDA PARK | CENTURION

The retail space to let is located at Wierda Park, situated at 186 Springbok Street within Wierda Park Shopping Centre. The 107 square meters unit comprises out of 2 open-plan spaces, of which 1 can be used as a kitchen and 1 closed office. The unit was previously used as a restaurant, however it will soon be returned into a whitebox, all equipment and furniture will be removed. The shopping centre offers communal ablution facilities. The shop features fibre connectivity for fast and reliable internet access. The shop is fitted with neatly tiled floors and huge windows that allow natural light in.