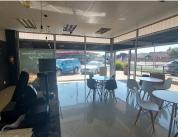

## POA

WIERDA PARK CENTRE | SPRINGBOK STREET | WIERDA PARK | CENTURION

75 m<sup>2</sup>

WIERDA PARK CENTRE | 75 SQUARE METER RETAIL SPACE TO LET | SPRINGBOK STREET | WIERDA PARK | CENTURION

The retail space to let is located at Wierda Park, situated at 186 Springbok Street within Wierda Park Shopping Centre. The 107 square meters unit comprises out of 2 open-plan spaces, of which 1 can be used as a kitchen and 1 closed office. The unit was previously used as a restaurant, however it will soon be returned into a whitebox, all equipment and furniture will be removed. The shopping centre offers communal ablution facilities. The shop features fibre connectivity for fast and reliable internet access. The shop is fitted with neatly tiled floors and huge windows that allow natural light in.