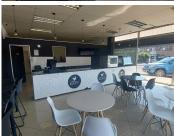

## POA

WIERDA PARK CENTRE | SPRINGBOK STREET | WIERDA PARK | CENTURION

75 m<sup>2</sup>

WIERDA PARK CENTRE | 75 SQUARE METER RETAIL SPACE TO LET | SPRINGBOK STREET | WIERDA PARK | CENTURION

The retail space to let is located at Wierda Park, situated at 186 Springbok Street within Wierda Park Shopping Centre. The 107 square meters unit comprises out of 2 open-plan spaces, of which 1 can be used as a kitchen and 1 closed office. The unit was previously used as a restaurant, however it will soon be returned into a whitebox, all equipment and furniture will be removed. The shopping centre offers communal ablution facilities. The shop features fibre connectivity for fast and reliable internet access. The shop is fitted with neatly tiled floors and huge windows that allow natural light in.