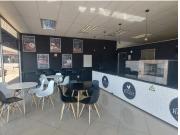

## POA

WIERDA PARK CENTRE | SPRINGBOK STREET | WIERDA PARK | CENTURION

75 m<sup>2</sup>

WIERDA PARK CENTRE | 75 SQUARE METER RETAIL SPACE TO LET | SPRINGBOK STREET | WIERDA PARK | CENTURION

The retail space to let is located at Wierda Park, situated at 186 Springbok Street within Wierda Park Shopping Centre. The 107 square meters unit comprises out of 2 open-plan spaces, of which 1 can be used as a kitchen and 1 closed office. The unit was previously used as a restaurant, however it will soon be returned into a whitebox, all equipment and furniture will be removed. The shopping centre offers communal ablution facilities. The shop features fibre connectivity for fast and reliable internet access. The shop is fitted with neatly tiled floors and huge windows that allow natural light in.