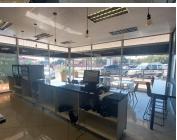

## POA

WIERDA PARK CENTRE | SPRINGBOK STREET | WIERDA PARK | CENTURION

75 m<sup>2</sup>

WIERDA PARK CENTRE | 75 SQUARE METER RETAIL SPACE TO LET | SPRINGBOK STREET | WIERDA PARK | CENTURION

The retail space to let is located at Wierda Park, situated at 186 Springbok Street within Wierda Park Shopping Centre. The 107 square meters unit comprises out of 2 open-plan spaces, of which 1 can be used as a kitchen and 1 closed office. The unit was previously used as a restaurant, however it will soon be returned into a whitebox, all equipment and furniture will be removed. The shopping centre offers communal ablution facilities. The shop features fibre connectivity for fast and reliable internet access. The shop is fitted with neatly tiled floors and huge windows that allow natural light in.