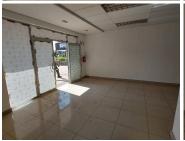

## POA

WIERDA PARK CENTRE | SPRINGBOK STREET | WIERDA PARK | CENTURION

备 41 m²

WIERDA PARK CENTRE | 41 SQUARE METER RETAIL SPACE TO RENT | SPRINGBOK STREET| WIERDA PARK | CENTURION

The retail space to rent is located within Wierda Park Centre, which is situated at 186 Springbok Street in the well-established Centurion node. The 41 Square meter lettable area can be used as retail or office space. The working space consists out of an openplan area with a kitchenette area. The property offers communal ablutions. The working space is fitted with tiled flooring and large display windows allowing natural light to brighten up the unit.