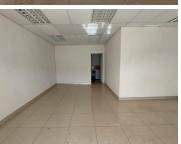

## POA

WIERDA PARK CENTRE | SPRINGBOK STREET | WIERDA PARK | CENTURION

备 41 m²

WIERDA PARK CENTRE | 41 SQUARE METER RETAIL SPACE TO RENT | SPRINGBOK STREET| WIERDA PARK | CENTURION

The retail space to rent is located within Wierda Park Centre, which is situated at 186 Springbok Street in the well-established Centurion node. The 41 Square meter lettable area can be used as retail or office space. The working space consists out of an openplan area with a kitchenette area. The property offers communal ablutions. The working space is fitted with tiled flooring and large display windows allowing natural light to brighten up the unit.