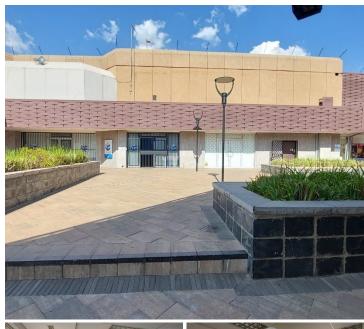

## POA

WIERDA PARK CENTRE | SPRINGBOK STREET | WIERDA PARK | CENTURION

备 41 m²

WIERDA PARK CENTRE | 41 SQUARE METER RETAIL SPACE TO RENT | SPRINGBOK STREET| WIERDA PARK | CENTURION

The retail space to rent is located within Wierda Park Centre, which is situated at 186 Springbok Street in the well-established Centurion node. The 41 Square meter lettable area can be used as retail or office space. The working space consists out of an openplan area with a kitchenette area. The property offers communal ablutions. The working space is fitted with tiled flooring and large display windows allowing natural light to brighten up the unit.

The retail unit is situated within Wierda Park Mall with anchor tenants such as Arrie Nel Paharmacy and Shoprite. Wierda Park Mall offers 24hr security with ample secure parking space. Wierda Park Mall property is perfectly positioned so that it has outstanding signage possibilities and exceptional main road exposure. This well-maintained property has direct access to Theuns Van Niekerk Street and Hendrik Verwoerd Drive leading to the N1 and N14 highways providing a great travelling experience to several nodes surrounding the area.