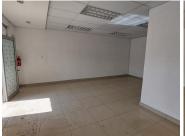

## POA

WIERDA PARK CENTRE | SPRINGBOK STREET | WIERDA PARK | CENTURION

备 41 m²

WIERDA PARK CENTRE | 41 SQUARE METER RETAIL SPACE TO RENT | SPRINGBOK STREET| WIERDA PARK | CENTURION

The retail space to rent is located within Wierda Park Centre, which is situated at 186 Springbok Street in the well-established Centurion node. The 41 Square meter lettable area can be used as retail or office space. The working space consists out of an openplan area with a kitchenette area. The property offers communal ablutions. The working space is fitted with tiled flooring and large display windows allowing natural light to brighten up the unit.