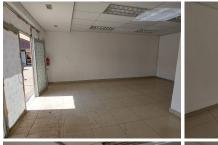

## POA

WIERDA PARK CENTRE | SPRINGBOK STREET | WIERDA PARK | CENTURION

备 41 m²

WIERDA PARK CENTRE | 41 SQUARE METER RETAIL SPACE TO RENT | SPRINGBOK STREET| WIERDA PARK | CENTURION

The retail space to rent is located within Wierda Park Centre, which is situated at 186 Springbok Street in the well-established Centurion node. The 41 Square meter lettable area can be used as retail or office space. The working space consists out of an openplan area with a kitchenette area. The property offers communal ablutions. The working space is fitted with tiled flooring and large display windows allowing natural light to brighten up the unit.