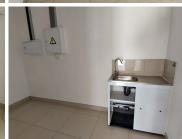

## POA

WIERDA PARK CENTRE | SPRINGBOK STREET | WIERDA PARK | CENTURION

备 41 m²

WIERDA PARK CENTRE | 41 SQUARE METER RETAIL SPACE TO RENT | SPRINGBOK STREET| WIERDA PARK | CENTURION

The retail space to rent is located within Wierda Park Centre, which is situated at 186 Springbok Street in the well-established Centurion node. The 41 Square meter lettable area can be used as retail or office space. The working space consists out of an openplan area with a kitchenette area. The property offers communal ablutions. The working space is fitted with tiled flooring and large display windows allowing natural light to brighten up the unit.