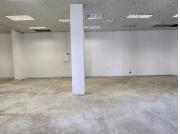

## 25,080 pm

CENTURION GATE | AKKERBOOM STREET | ZWARTKOP

228 m<sup>2</sup>

CENTURION GATE | 228 SQUARE METER OFFICE SPACE TO LET | AKKERBOOM STREET | ZWARTKOP

The office space to let is within the Centurion Gate, which is located at 12 Akkerboom Street in the city's thriving Centurion neighbourhood. Popular business district Centurion is situated midway between Johannesburg and Pretoria. The Centurion Gate Shopping Centre is a multi-tenanted shopping centre where with retail stores and offices. The office to let is located on the first level of the centre. Centurion is home to a range of amenities and commodities conveniently located within close proximity to The Gate. These amenities include Centurion Mall, McDonalds, KFC, Makro, Planet Fitness, several coffee shops, petrol stations and much more.