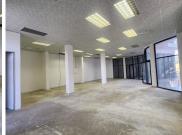

## 25,080 pm

CENTURION GATE | AKKERBOOM STREET | ZWARTKOP

228 m<sup>2</sup>

CENTURION GATE | 228 SQUARE METER OFFICE SPACE TO LET | AKKERBOOM STREET | ZWARTKOP

The office space to let is within the Centurion Gate, which is located at 12 Akkerboom Street in the city's thriving Centurion neighbourhood. Popular business district Centurion is situated midway between Johannesburg and Pretoria. The Centurion Gate Shopping Centre is a multi-tenanted shopping centre where with retail stores and offices. The office to let is located on the first level of the centre. Centurion is home to a range of amenities and commodities conveniently located within close proximity to The Gate. These amenities include Centurion Mall, McDonalds, KFC, Makro, Planet Fitness, several coffee shops, petrol stations and much more.