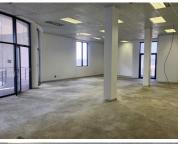

Gross Monthly Rental R25,080 Ex Vat Lease Period Negotiable Available From R25,080 Ex Vat Immediately

| Floor Size m <sup>2</sup> | 228             | Security         | Yes |
|---------------------------|-----------------|------------------|-----|
| Parking Bays              | -               | Air Conditioning | Yes |
| Title                     | Sectional Title | Generator        | -   |
| Zoning                    | Commercial      | Fibre            | -   |