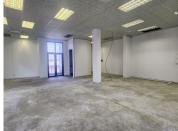

## 25,080 pm

CENTURION GATE | AKKERBOOM STREET | ZWARTKOP

228 m<sup>2</sup>

CENTURION GATE | 228 SQUARE METER OFFICE SPACE TO LET | AKKERBOOM STREET | ZWARTKOP

The office space to let is within the Centurion Gate, which is located at 12 Akkerboom Street in the city's thriving Centurion neighbourhood. Popular business district Centurion is situated midway between Johannesburg and Pretoria. The Centurion Gate Shopping Centre is a multi-tenanted shopping centre where with retail stores and offices. The office to let is located on the first level of the centre. Centurion is home to a range of amenities and commodities conveniently located within close proximity to The Gate. These amenities include Centurion Mall, McDonalds, KFC, Makro, Planet Fitness, several coffee shops, petrol stations and much more.

Gross Monthly Rental R25,080 Ex Vat Lease Period Negotiable Available From R25,080 Ex Vat Immediately

| Floor Size m <sup>2</sup> | 228             | Security         | Yes |
|---------------------------|-----------------|------------------|-----|
| Parking Bays              | -               | Air Conditioning | Yes |
| Title                     | Sectional Title | Generator        | -   |
| Zoning                    | Commercial      | Fibre            | -   |