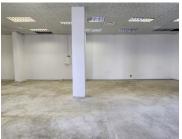

## 25,080 pm

CENTURION GATE | AKKERBOOM STREET | ZWARTKOP

228 m<sup>2</sup>

CENTURION GATE | 228 SQUARE METER OFFICE SPACE TO LET | AKKERBOOM STREET | ZWARTKOP

The office space to let is within the Centurion Gate, which is located at 12 Akkerboom Street in the city's thriving Centurion neighbourhood. Popular business district Centurion is situated midway between Johannesburg and Pretoria. The Centurion Gate Shopping Centre is a multi-tenanted shopping centre where with retail stores and offices. The office to let is located on the first level of the centre. Centurion is home to a range of amenities and commodities conveniently located within close proximity to The Gate. These amenities include Centurion Mall, McDonalds, KFC, Makro, Planet Fitness, several coffee shops, petrol stations and much more.

Gross Monthly Rental R25,080 Ex Vat Lease Period Negotiable Available From R25,080 Ex Vat Immediately

| Floor Size m <sup>2</sup> | 228             | Security         | Yes |
|---------------------------|-----------------|------------------|-----|
| Parking Bays              | -               | Air Conditioning | Yes |
| Title                     | Sectional Title | Generator        | -   |
| Zoning                    | Commercial      | Fibre            | -   |