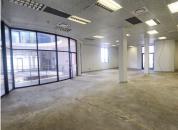

Gross Monthly Rental R25,080 Ex Vat Lease Period Negotiable Available From R25,080 Ex Vat Immediately

| Floor Size m <sup>2</sup> | 228             | Security         | Yes |
|---------------------------|-----------------|------------------|-----|
| Parking Bays              | -               | Air Conditioning | Yes |
| Title                     | Sectional Title | Generator        | -   |
| Zoning                    | Commercial      | Fibre            | -   |