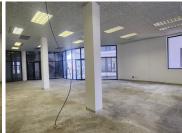

## 25,080 pm

CENTURION GATE | AKKERBOOM STREET | ZWARTKOP

228 m<sup>2</sup>

CENTURION GATE | 228 SQUARE METER OFFICE SPACE TO LET | AKKERBOOM STREET | ZWARTKOP

The office space to let is within the Centurion Gate, which is located at 12 Akkerboom Street in the city's thriving Centurion neighbourhood. Popular business district Centurion is situated midway between Johannesburg and Pretoria. The Centurion Gate Shopping Centre is a multi-tenanted shopping centre where with retail stores and offices. The office to let is located on the first level of the centre. Centurion is home to a range of amenities and commodities conveniently located within close proximity to The Gate. These amenities include Centurion Mall, McDonalds, KFC, Makro, Planet Fitness, several coffee shops, petrol stations and much more.