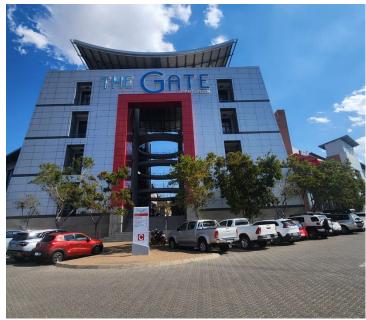

## 25,080 pm

CENTURION GATE | AKKERBOOM STREET | ZWARTKOP

228 m<sup>2</sup>

CENTURION GATE | 228 SQUARE METER OFFICE SPACE TO LET | AKKERBOOM STREET | ZWARTKOP

The office space to let is within the Centurion Gate, which is located at 12 Akkerboom Street in the city's thriving Centurion neighbourhood. Popular business district Centurion is situated midway between Johannesburg and Pretoria. The Centurion Gate Shopping Centre is a multi-tenanted shopping centre where with retail stores and offices. The office to let is located on the first level of the centre. Centurion is home to a range of amenities and commodities conveniently located within close proximity to The Gate. These amenities include Centurion Mall, McDonalds, KFC, Makro, Planet Fitness, several coffee shops, petrol stations and much more.

Tenants will have access to great public transport provided by the Centurion Gautrain Station along with Gautrain bus stops stationed within walking distance of the office. The Centurion Gate Shopping Centre has exceptional access to the N1 or N14 highways, along with a network of main arterial routes and free ways. The property offers ample parking space for both tenants and clientel, the is also basement...