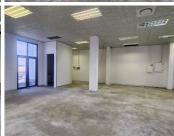

## 25,080 pm

CENTURION GATE | AKKERBOOM STREET | ZWARTKOP

228 m<sup>2</sup>

CENTURION GATE | 228 SQUARE METER OFFICE SPACE TO LET | AKKERBOOM STREET | ZWARTKOP

The office space to let is within the Centurion Gate, which is located at 12 Akkerboom Street in the city's thriving Centurion neighbourhood. Popular business district Centurion is situated midway between Johannesburg and Pretoria. The Centurion Gate Shopping Centre is a multi-tenanted shopping centre where with retail stores and offices. The office to let is located on the first level of the centre. Centurion is home to a range of amenities and commodities conveniently located within close proximity to The Gate. These amenities include Centurion Mall, McDonalds, KFC, Makro, Planet Fitness, several coffee shops, petrol stations and much more.

Gross Monthly Rental R25,080 Ex Vat Lease Period Negotiable Available From R25,080 Ex Vat Immediately

| Floor Size m <sup>2</sup> | 228             | Security         | Yes |
|---------------------------|-----------------|------------------|-----|
| Parking Bays              | -               | Air Conditioning | Yes |
| Title                     | Sectional Title | Generator        | -   |
| Zoning                    | Commercial      | Fibre            | -   |