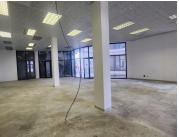

## 25,080 pm

CENTURION GATE | AKKERBOOM STREET | ZWARTKOP

228 m<sup>2</sup>

CENTURION GATE | 228 SQUARE METER OFFICE SPACE TO LET | AKKERBOOM STREET | ZWARTKOP

The office space to let is within the Centurion Gate, which is located at 12 Akkerboom Street in the city's thriving Centurion neighbourhood. Popular business district Centurion is situated midway between Johannesburg and Pretoria. The Centurion Gate Shopping Centre is a multi-tenanted shopping centre where with retail stores and offices. The office to let is located on the first level of the centre. Centurion is home to a range of amenities and commodities conveniently located within close proximity to The Gate. These amenities include Centurion Mall, McDonalds, KFC, Makro, Planet Fitness, several coffee shops, petrol stations and much more.