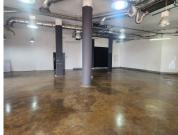

The 174 square meter office space is composed of a reception area, 2 closed offices, an open-plan office area, a boardroom, a kitchen and communal...

Gross Monthly Rental R26,100 Ex Vat Lease Period Negotiable Available From R26,100 Ex Vat Negotiable