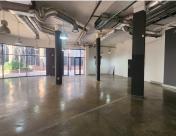

The 174 square meter office space is composed of a reception area, 2 closed offices, an open-plan office area, a boardroom, a kitchen and communal...

Gross Monthly Rental R26,100 Ex Vat Lease Period Negotiable Available From R26,100 Ex Vat Negotiable