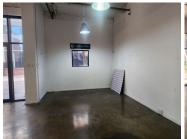

The 174 square meter office space is composed of a reception area, 2 closed offices, an open-plan office area, a boardroom, a kitchen and communal...

Gross Monthly Rental R26,100 Ex Vat Lease Period Negotiable Available From R26,100 Ex Vat Negotiable