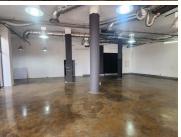

The 174 square meter office space is composed of a reception area, 2 closed offices, an open-plan office area, a boardroom, a kitchen and communal...

Gross Monthly Rental R26,100 Ex Vat Lease Period Negotiable Available From R26,100 Ex Vat Negotiable