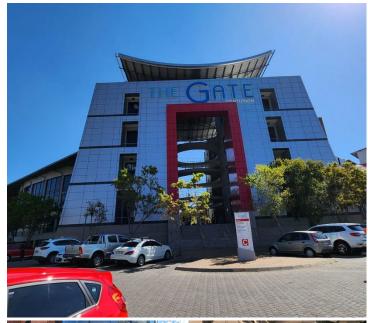

## 26,100 pm

CENTURION GATE | AKKERBOOM STREET | ZWARTKOP

174 m<sup>2</sup>

CENTURION GATE | 174 SQUARE METER OFFICE SPACE TO LET | AKKERBOOM STREET | ZWARTKOP

The office space available for lease is in the Centurion Gate Shopping Centre, which is located on Akkerboom Street in the city's thriving Centurion neighbourhood. Popular business district Centurion is situated midway between Johannesburg and Pretoria. The Centurion Gate Shopping Centre, located on Akkerboom Street in Zwartkop, is a multi-tenanted shopping centre where this office is located on the fourth level. Centurion is home to a range of amenities and commodities conveniently located within close proximity to The Gate. These amenities include Centurion Mall, McDonalds, KFC, Makro, Planet Fitness, several coffee shops, petrol stations and much more. Centurion is home to a range of amenities and commodities conveniently located within close proximity to The Gate. These amenities include Centurion Mall, McDonalds, KFC, Makro, Planet Fitness, several coffee shops, petrol stations and much more.