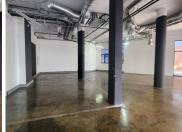

The 174 square meter office space is composed of a reception area, 2 closed offices, an open-plan office area, a boardroom, a kitchen and communal...

Gross Monthly Rental R26,100 Ex Vat Lease Period Negotiable Available From R26,100 Ex Vat Negotiable