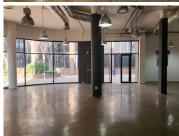

The 174 square meter office space is composed of a reception area, 2 closed offices, an open-plan office area, a boardroom, a kitchen and communal...

Gross Monthly Rental R26,100 Ex Vat Lease Period Negotiable Available From R26,100 Ex Vat Negotiable