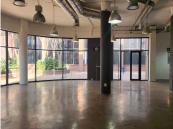

The 174 square meter office space is composed of a reception area, 2 closed offices, an open-plan office area, a boardroom, a kitchen and communal...

Gross Monthly Rental R26,100 Ex Vat Lease Period Negotiable Available From R26,100 Ex Vat Negotiable