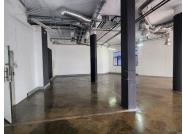

The 174 square meter office space is composed of a reception area, 2 closed offices, an open-plan office area, a boardroom, a kitchen and communal...

Gross Monthly Rental R26,100 Ex Vat Lease Period Negotiable Available From R26,100 Ex Vat Negotiable