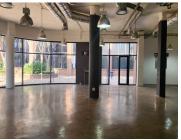

The 174 square meter office space is composed of a reception area, 2 closed offices, an open-plan office area, a boardroom, a kitchen and communal...

Gross Monthly Rental R26,100 Ex Vat Lease Period Negotiable Available From R26,100 Ex Vat Negotiable