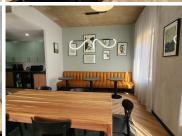

## 6,000 pm

CENTURION GATE | AKKERBOOM STREET | ZWARTKOP | CENTURION

15 m<sup>2</sup>

CENTURION GATE | 15 SQUARE METER OFFICE UNIT TO LET| AKKERBOOM STREET | ZWARTKOP | CENTURION

Centurion Gate is located in Zwartkop, within the prime hub of Centurion. This 15 square meter office unit is located in Centurion Gate on Akkerboom Street, Zwartkop, Centurion. This office unit comprises out of a reception, area, 3 boardrooms 1 closed office, 1 open-plan office. Additionally, this office unit offers a kitchen area as well as communal ablution facilities. This A-grade office building has been equipped with ready-to-go fibre connections, air conditioning, elevator access with ramps that offer wheelchair friendly office environments. Tenants get to enjoy the coffee shop in the building.