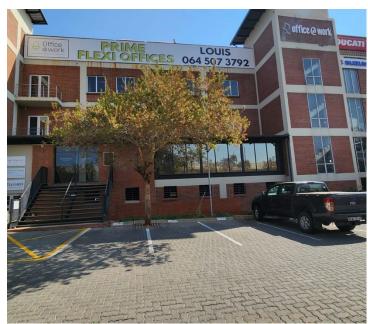

## 6,000 pm

CENTURION GATE | AKKERBOOM STREET | ZWARTKOP | CENTURION

15 m<sup>2</sup>

CENTURION GATE | 15 SQUARE METER OFFICE UNIT TO LET| AKKERBOOM STREET | ZWARTKOP | CENTURION

Centurion Gate is located in Zwartkop, within the prime hub of Centurion. This 15 square meter office unit is located in Centurion Gate on Akkerboom Street, Zwartkop, Centurion. This office unit comprises out of a reception, area, 3 boardrooms 1 closed office, 1 open-plan office. Additionally, this office unit offers a kitchen area as well as communal ablution facilities. This A-grade office building has been equipped with ready-to-go fibre connections, air conditioning, elevator access with ramps that offer wheelchair friendly office environments. Tenants get to enjoy the coffee shop in the building.