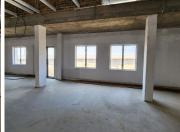

## 41,600 pm

CENTURION GATE | AKKERBOOM STREET | ZWARTKOP | **CENTURION** 

320 m<sup>2</sup>

CENTURION GATE | 320 SQUARE METER OFFICE UNIT TO LET| AKKERBOOM STREET | ZWARTKOP | CENTURION

Centurion Gate is located in Zwartkop, within the prime hub of Centurion. This 320 square meter office unit is located on the thrid floor in Centurion Gate on Akkerboom Street, Zwartkop, Centurion. This office unit comprises out of a reception, area, 1 boardroom 4 private offices, 1 open-plan office. Additionally, this office unit offers a kitchen area as well as communal ablution facilities. This A-grade office building has been equipped with ready-to-go fibre connections, air conditioning, elevator access with ramps that offer wheelchair friendly office environments. Tenants get to enjoy the coffee shop in the building.