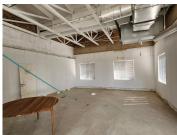

## 41,600 pm

CENTURION GATE | AKKERBOOM STREET | ZWARTKOP | **CENTURION** 

320 m<sup>2</sup>

CENTURION GATE | 320 SQUARE METER OFFICE UNIT TO LET| AKKERBOOM STREET | ZWARTKOP | CENTURION

Centurion Gate is located in Zwartkop, within the prime hub of Centurion. This 320 square meter office unit is located on the thrid floor in Centurion Gate on Akkerboom Street, Zwartkop, Centurion. This office unit comprises out of a reception, area, 1 boardroom 4 private offices, 1 open-plan office. Additionally, this office unit offers a kitchen area as well as communal ablution facilities. This A-grade office building has been equipped with ready-to-go fibre connections, air conditioning, elevator access with ramps that offer wheelchair friendly office environments. Tenants get to enjoy the coffee shop in the building.