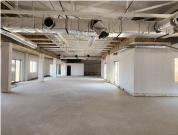

## 41,600 pm

CENTURION GATE | AKKERBOOM STREET | ZWARTKOP | **CENTURION** 

320 m<sup>2</sup>

CENTURION GATE | 320 SQUARE METER OFFICE UNIT TO LET| AKKERBOOM STREET | ZWARTKOP | CENTURION

Centurion Gate is located in Zwartkop, within the prime hub of Centurion. This 320 square meter office unit is located on the thrid floor in Centurion Gate on Akkerboom Street, Zwartkop, Centurion. This office unit comprises out of a reception, area, 1 boardroom 4 private offices, 1 open-plan office. Additionally, this office unit offers a kitchen area as well as communal ablution facilities. This A-grade office building has been equipped with ready-to-go fibre connections, air conditioning, elevator access with ramps that offer wheelchair friendly office environments. Tenants get to enjoy the coffee shop in the building.