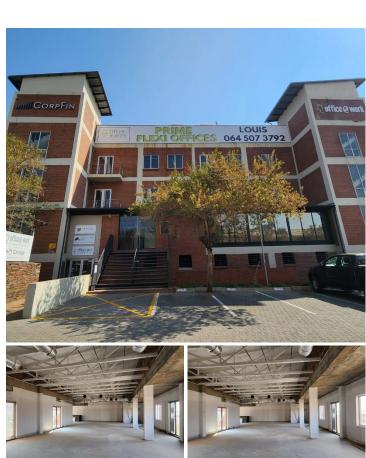

## 41,600 pm

CENTURION GATE | AKKERBOOM STREET | ZWARTKOP | **CENTURION** 

320 m<sup>2</sup>

CENTURION GATE | 320 SQUARE METER OFFICE UNIT TO LET| AKKERBOOM STREET | ZWARTKOP | CENTURION

Centurion Gate is located in Zwartkop, within the prime hub of Centurion. This 320 square meter office unit is located on the thrid floor in Centurion Gate on Akkerboom Street, Zwartkop, Centurion. This office unit comprises out of a reception, area, 1 boardroom 4 private offices, 1 open-plan office. Additionally, this office unit offers a kitchen area as well as communal ablution facilities. This A-grade office building has been equipped with ready-to-go fibre connections, air conditioning, elevator access with ramps that offer wheelchair friendly office environments. Tenants get to enjoy the coffee shop in the building.

Centurion Gate offers open parking bays, covered parking bays, and basement parking, all available at an additional cost. Centurion Gate has twenty-four-hour security along with access-controlled entrance and exit points complete with an on-site guard house. Centurion Gate has excellent main road visibility coupled with signage options, this can cultivate a unique exposure opportunity within the area and...