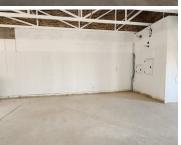

## 41,600 pm

CENTURION GATE | AKKERBOOM STREET | ZWARTKOP | **CENTURION** 

320 m<sup>2</sup>

CENTURION GATE | 320 SQUARE METER OFFICE UNIT TO LET| AKKERBOOM STREET | ZWARTKOP | CENTURION

Centurion Gate is located in Zwartkop, within the prime hub of Centurion. This 320 square meter office unit is located on the thrid floor in Centurion Gate on Akkerboom Street, Zwartkop, Centurion. This office unit comprises out of a reception, area, 1 boardroom 4 private offices, 1 open-plan office. Additionally, this office unit offers a kitchen area as well as communal ablution facilities. This A-grade office building has been equipped with ready-to-go fibre connections, air conditioning, elevator access with ramps that offer wheelchair friendly office environments. Tenants get to enjoy the coffee shop in the building.