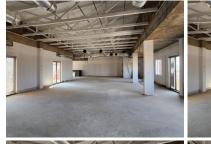

## 41,600 pm

CENTURION GATE | AKKERBOOM STREET | ZWARTKOP | **CENTURION** 

320 m<sup>2</sup>

CENTURION GATE | 320 SQUARE METER OFFICE UNIT TO LET| AKKERBOOM STREET | ZWARTKOP | CENTURION

Centurion Gate is located in Zwartkop, within the prime hub of Centurion. This 320 square meter office unit is located on the thrid floor in Centurion Gate on Akkerboom Street, Zwartkop, Centurion. This office unit comprises out of a reception, area, 1 boardroom 4 private offices, 1 open-plan office. Additionally, this office unit offers a kitchen area as well as communal ablution facilities. This A-grade office building has been equipped with ready-to-go fibre connections, air conditioning, elevator access with ramps that offer wheelchair friendly office environments. Tenants get to enjoy the coffee shop in the building.