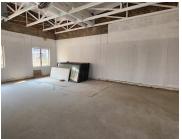

## 41,600 pm

CENTURION GATE | AKKERBOOM STREET | ZWARTKOP | **CENTURION** 

320 m<sup>2</sup>

CENTURION GATE | 320 SQUARE METER OFFICE UNIT TO LET| AKKERBOOM STREET | ZWARTKOP | CENTURION

Centurion Gate is located in Zwartkop, within the prime hub of Centurion. This 320 square meter office unit is located on the thrid floor in Centurion Gate on Akkerboom Street, Zwartkop, Centurion. This office unit comprises out of a reception, area, 1 boardroom 4 private offices, 1 open-plan office. Additionally, this office unit offers a kitchen area as well as communal ablution facilities. This A-grade office building has been equipped with ready-to-go fibre connections, air conditioning, elevator access with ramps that offer wheelchair friendly office environments. Tenants get to enjoy the coffee shop in the building.