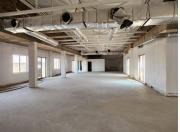

## 41,600 pm

CENTURION GATE | AKKERBOOM STREET | ZWARTKOP | **CENTURION** 

320 m<sup>2</sup>

CENTURION GATE | 320 SQUARE METER OFFICE UNIT TO LET| AKKERBOOM STREET | ZWARTKOP | CENTURION

Centurion Gate is located in Zwartkop, within the prime hub of Centurion. This 320 square meter office unit is located on the thrid floor in Centurion Gate on Akkerboom Street, Zwartkop, Centurion. This office unit comprises out of a reception, area, 1 boardroom 4 private offices, 1 open-plan office. Additionally, this office unit offers a kitchen area as well as communal ablution facilities. This A-grade office building has been equipped with ready-to-go fibre connections, air conditioning, elevator access with ramps that offer wheelchair friendly office environments. Tenants get to enjoy the coffee shop in the building.