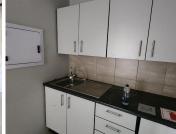

## 41,600 pm

CENTURION GATE | AKKERBOOM STREET | ZWARTKOP | **CENTURION** 

320 m<sup>2</sup>

CENTURION GATE | 320 SQUARE METER OFFICE UNIT TO LET| AKKERBOOM STREET | ZWARTKOP | CENTURION

Centurion Gate is located in Zwartkop, within the prime hub of Centurion. This 320 square meter office unit is located on the thrid floor in Centurion Gate on Akkerboom Street, Zwartkop, Centurion. This office unit comprises out of a reception, area, 1 boardroom 4 private offices, 1 open-plan office. Additionally, this office unit offers a kitchen area as well as communal ablution facilities. This A-grade office building has been equipped with ready-to-go fibre connections, air conditioning, elevator access with ramps that offer wheelchair friendly office environments. Tenants get to enjoy the coffee shop in the building.