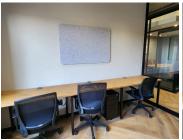

Centurion Gate is located in Zwartkop, within the prime hub of Centurion. This 45 square meter office unit is located on the second floor in Centurion Gate on Akkerboom Street, Zwartkop, Centurion. This office unit comprises out of a communal reception area, 3 boardrooms, 1 closed office area. Additionally, this office unit offers a kitchen area as well as communal ablution facilities. This A-grade office building has been equipped with ready-to-go fibre connections, air conditioning, elevator access with ramps that offer wheelchair friendly office environments. Tenants get to enjoy the coffee shop in the building. Centurion Gate offers open parking bays, and basement parking, all available at an additional cost. Centurion Gate has twenty-four-hour security along with accesscontrolled entrance and exit points complete with an on-site guard house. Centurion Gate has excellent main road visibility coupled with signage options, this can cultivate a unique exposure opportunity within the area and surrounds.