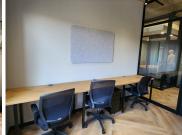

Centurion Gate is located in Zwartkop, within the prime hub of Centurion. This 45 square meter office unit is located on the second floor in Centurion Gate on Akkerboom Street, Zwartkop, Centurion. This office unit comprises out of a communal reception area, 3 boardrooms, 1 closed office area. Additionally, this office unit offers a kitchen area as well as communal ablution facilities. This A-grade office building has been equipped with ready-to-go fibre connections, air conditioning, elevator access with ramps that offer wheelchair friendly office environments. Tenants get to enjoy the coffee shop in the building. Centurion Gate offers open parking bays, and basement parking, all available at an additional cost. Centurion Gate has twenty-four-hour security along with accesscontrolled entrance and exit points complete with an on-site guard house. Centurion Gate has excellent main road visibility coupled with signage options, this can cultivate a unique exposure opportunity within the area and surrounds.