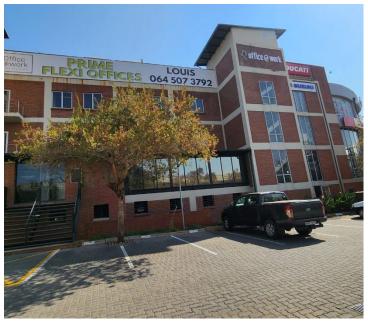

Centurion Gate is located in Zwartkop, within the prime hub of Centurion. This 45 square meter office unit is located on the second floor in Centurion Gate on Akkerboom Street, Zwartkop, Centurion. This office unit comprises out of a communal reception area, 3 boardrooms, 1 closed office area. Additionally, this office unit offers a kitchen area as well as communal ablution facilities. This A-grade office building has been equipped with ready-to-go fibre connections, air conditioning, elevator access with ramps that offer wheelchair friendly office environments. Tenants get to enjoy the coffee shop in the building. Centurion Gate offers open parking bays, and basement parking, all available at an additional cost. Centurion Gate has twenty-four-hour security along with accesscontrolled entrance and exit points complete with an on-site guard house. Centurion Gate has excellent main road visibility coupled with signage options, this can cultivate a unique exposure opportunity within the area and surrounds.