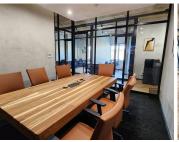

Centurion Gate is located in Zwartkop, within the prime hub of Centurion. This 45 square meter office unit is located on the second floor in Centurion Gate on Akkerboom Street, Zwartkop, Centurion. This office unit comprises out of a communal reception area, 3 boardrooms, 1 closed office area. Additionally, this office unit offers a kitchen area as well as communal ablution facilities. This A-grade office building has been equipped with ready-to-go fibre connections, air conditioning, elevator access with ramps that offer wheelchair friendly office environments. Tenants get to enjoy the coffee shop in the building. Centurion Gate offers open parking bays, and basement parking, all available at an additional cost. Centurion Gate has twenty-four-hour security along with accesscontrolled entrance and exit points complete with an on-site guard house. Centurion Gate has excellent main road visibility coupled with signage options, this can cultivate a unique exposure opportunity within the area and surrounds.