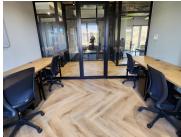

Centurion Gate is located in Zwartkop, within the prime hub of Centurion. This 45 square meter office unit is located on the second floor in Centurion Gate on Akkerboom Street, Zwartkop, Centurion. This office unit comprises out of a communal reception area, 3 boardrooms, 1 closed office area. Additionally, this office unit offers a kitchen area as well as communal ablution facilities. This A-grade office building has been equipped with ready-to-go fibre connections, air conditioning, elevator access with ramps that offer wheelchair friendly office environments. Tenants get to enjoy the coffee shop in the building. Centurion Gate offers open parking bays, and basement parking, all available at an additional cost. Centurion Gate has twenty-four-hour security along with accesscontrolled entrance and exit points complete with an on-site guard house. Centurion Gate has excellent main road visibility coupled with signage options, this can cultivate a unique exposure opportunity within the area and surrounds.