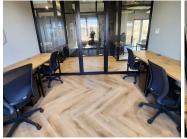

Centurion Gate is located in Zwartkop, within the prime hub of Centurion. This 45 square meter office unit is located on the second floor in Centurion Gate on Akkerboom Street, Zwartkop, Centurion. This office unit comprises out of a communal reception area, 3 boardrooms, 1 closed office area. Additionally, this office unit offers a kitchen area as well as communal ablution facilities. This A-grade office building has been equipped with ready-to-go fibre connections, air conditioning, elevator access with ramps that offer wheelchair friendly office environments. Tenants get to enjoy the coffee shop in the building. Centurion Gate offers open parking bays, and basement parking, all available at an additional cost. Centurion Gate has twenty-four-hour security along with accesscontrolled entrance and exit points complete with an on-site guard house. Centurion Gate has excellent main road visibility coupled with signage options, this can cultivate a unique exposure opportunity within the area and surrounds.