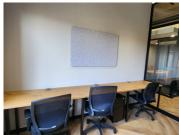

Centurion Gate is located in Zwartkop, within the prime hub of Centurion. This 45 square meter office unit is located on the second floor in Centurion Gate on Akkerboom Street, Zwartkop, Centurion. This office unit comprises out of a communal reception area, 3 boardrooms, 1 closed office area. Additionally, this office unit offers a kitchen area as well as communal ablution facilities. This A-grade office building has been equipped with ready-to-go fibre connections, air conditioning, elevator access with ramps that offer wheelchair friendly office environments. Tenants get to enjoy the coffee shop in the building. Centurion Gate offers open parking bays, and basement parking, all available at an additional cost. Centurion Gate has twenty-four-hour security along with accesscontrolled entrance and exit points complete with an on-site guard house. Centurion Gate has excellent main road visibility coupled with signage options, this can cultivate a unique exposure opportunity within the area and surrounds.