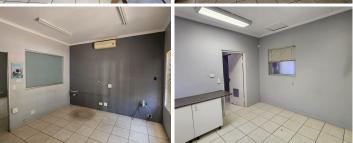

This office space comprises out of a communal reception, 3 private offices, 1 Open Office, 1 boardroom, a server room. The office space also offers a kitchen as well as communal ablution facilities. The suite features neat tiled floors, windows with blinds to allow aple natural light to filter in. This office unit is equipped with ready to go fibre connectivity and air conditioning. This office space offers signage space, providing a fantastic potential for visibility in this busy neighbourhood. This commercial property is secured with access control entry and exit points.