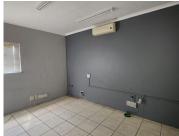

This office space comprises out of a communal reception, 3 private offices, 1 Open Office, 1 boardroom, a server room. The office space also offers a kitchen as well as communal ablution facilities. The suite features neat tiled floors, windows with blinds to allow aple natural light to filter in. This office unit is equipped with ready to go fibre connectivity and air conditioning. This office space offers signage space, providing a fantastic potential for visibility in this busy neighbourhood. This commercial property is secured with access control entry and exit points.