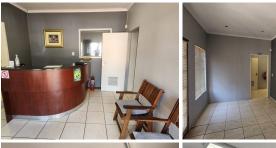

This office space comprises out of a communal reception, 3 private offices, 1 Open Office, 1 boardroom, a server room. The office space also offers a kitchen as well as communal ablution facilities. The suite features neat tiled floors, windows with blinds to allow aple natural light to filter in. This office unit is equipped with ready to go fibre connectivity and air conditioning. This office space offers signage space, providing a fantastic potential for visibility in this busy neighbourhood. This commercial property is secured with access control entry and exit points.