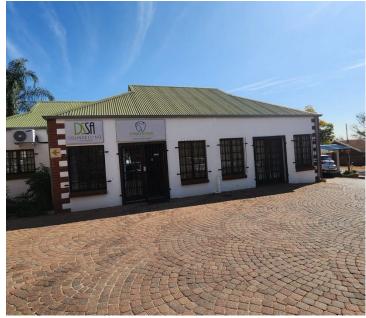

## 15,000 pm

ZWARTKOP| HIPPO AVENUE| CENTURION

70 m<sup>2</sup>

ZWARTKOP| 70 SQUARE METER OFFICE TO LET| HIPPO AVENUE| CENTURION

Located in Zwartkop on Hippo Avenue is the office space for rent. Long-standing node Zwartkop is situated in the well-liked Centurion neighbourhood. In Zwartkop, Centurion. The property is conveniently adjacent to a number of services and establishments housed in the Centurion neighborhood. This features numerous businesses such as Toyota Centurion, Centurion Mall, Midas, KFC, Supersport Park, Makro, Clearance Warehouse, and Planed Fitness.