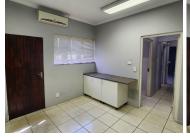

This office space comprises out of a communal reception, 3 private offices, 1 Open Office, 1 boardroom, a server room. The office space also offers a kitchen as well as communal ablution facilities. The suite features neat tiled floors, windows with blinds to allow aple natural light to filter in. This office unit is equipped with ready to go fibre connectivity and air conditioning. This office space offers signage space, providing a fantastic potential for visibility in this busy neighbourhood. This commercial property is secured with access control entry and exit points.