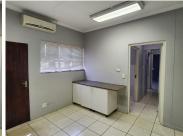

## 15,000 pm

ZWARTKOP| HIPPO AVENUE| CENTURION

70 m<sup>2</sup>

ZWARTKOP| 70 SQUARE METER OFFICE TO LET| HIPPO AVENUE| CENTURION

Located in Zwartkop on Hippo Avenue is the office space for rent. Long-standing node Zwartkop is situated in the well-liked Centurion neighbourhood. In Zwartkop, Centurion. The property is conveniently adjacent to a number of services and establishments housed in the Centurion neighborhood. This features numerous businesses such as Toyota Centurion, Centurion Mall, Midas, KFC, Supersport Park, Makro, Clearance Warehouse, and Planed Fitness.

This office space comprises out of a communal reception, 3 private offices, 1 Open Office, 1 boardroom, a server room. The office space also offers a kitchen as well as communal ablution facilities. The suite features neat tiled floors, windows with blinds to allow aple natural light to filter in. This office unit is equipped with ready to go fibre connectivity and air conditioning. This office space offers signage space, providing a fantastic potential for visibility in this busy neighbourhood. This commercial property is secured with access control entry and exit points.