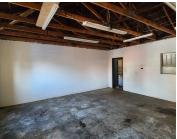

## 31,720 pm

LARCH NOOK | ZWARTKOP | CENTURION

293 m<sup>2</sup>

LARCH NOOK | 293 SQUARE METER OFFICE TO LET | ZWARTKOP | CENTURION

NO LOADSHEDDING AREA

The property is situated on 15 Larch Nook within Zwartkop also known as Centurion Central. The 293 square meter unit a reception area, 2 closed offices, 2 spacious open-plan office areas, a kitchen and ablutions. The unit is completed with large windows, which permits for ample natural light and neat flooring.