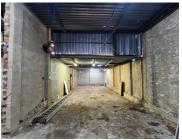

## 31,720 pm

LARCH NOOK | ZWARTKOP | CENTURION

293 m<sup>2</sup>

LARCH NOOK | 293 SQUARE METER OFFICE TO LET | ZWARTKOP | CENTURION

NO LOADSHEDDING AREA

The property is situated on 15 Larch Nook within Zwartkop also known as Centurion Central. The 293 square meter unit a reception area, 2 closed offices, 2 spacious open-plan office areas, a kitchen and ablutions. The unit is completed with large windows, which permits for ample natural light and neat flooring.