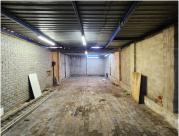

## 31,720 pm

LARCH NOOK | ZWARTKOP | CENTURION

293 m<sup>2</sup>

LARCH NOOK | 293 SQUARE METER OFFICE TO LET | ZWARTKOP | CENTURION

NO LOADSHEDDING AREA

The property is situated on 15 Larch Nook within Zwartkop also known as Centurion Central. The 293 square meter unit a reception area, 2 closed offices, 2 spacious open-plan office areas, a kitchen and ablutions. The unit is completed with large windows, which permits for ample natural light and neat flooring.