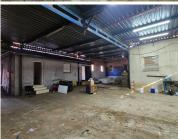

## 31,720 pm

LARCH NOOK | ZWARTKOP | CENTURION

293 m<sup>2</sup>

LARCH NOOK | 293 SQUARE METER OFFICE TO LET | ZWARTKOP | CENTURION

NO LOADSHEDDING AREA

The property is situated on 15 Larch Nook within Zwartkop also known as Centurion Central. The 293 square meter unit a reception area, 2 closed offices, 2 spacious open-plan office areas, a kitchen and ablutions. The unit is completed with large windows, which permits for ample natural light and neat flooring.