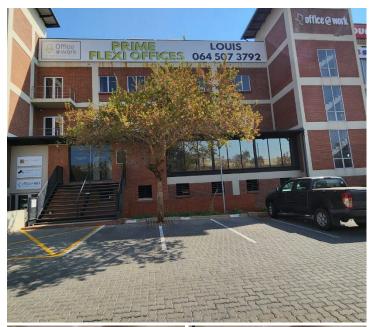

## 12,500 pm

CENTURION GATE BUSINESS PARK | AKKERBOOM STREET | ZWARTKOP | CENTURION CENTRAL

35 m<sup>2</sup>

CENTURION GATE BUSINESS PARK | 35 SQUARE METER OFFICE SPACE TO LET | AKKERBOOM STREET | ZWARTKOP | CENTURION CENTRAL

Centurion Gate is located in Zwartkop, within the prime hub of Centurion. This 35 square meter office unit is located on the second floor in Centurion Gate on Akkerboom Street, Zwartkop, Centurion. This office unit comprises out of a communal reception area, 3 boardrooms, 1 closed office area. Additionally, this office unit offers a kitchen area as well as communal ablution facilities. This A-grade office building has been equipped with ready-to-go fibre connections, air conditioning, elevator access with ramps that offer wheelchair friendly office environments. Tenants get to enjoy the coffee shop in the building.

Centurion Gate offers open parking bays, and basement parking, all available at an additional cost. Centurion Gate has twenty-four-hour security along with access-controlled entrance and exit points complete with an on-site guard house. Centurion Gate has excellent main road visibility coupled with signage options, this can cultivate a unique exposure opportunity within the area and surrounds. Centurion...