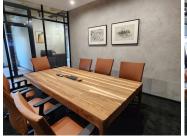

Centurion Gate is located in Zwartkop, within the prime hub of Centurion. This 35 square meter office unit is located on the second floor in Centurion Gate on Akkerboom Street, Zwartkop, Centurion. This office unit comprises out of a communal reception area, 3 boardrooms, 1 closed office area. Additionally, this office unit offers a kitchen area as well as communal ablution facilities. This A-grade office building has been equipped with ready-to-go fibre connections, air conditioning, elevator access with ramps that offer wheelchair friendly office environments. Tenants get to enjoy the coffee shop in the building.