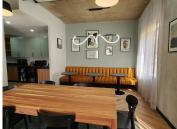

Centurion Gate is located in Zwartkop, within the prime hub of Centurion. This 35 square meter office unit is located on the second floor in Centurion Gate on Akkerboom Street, Zwartkop, Centurion. This office unit comprises out of a communal reception area, 3 boardrooms, 1 closed office area. Additionally, this office unit offers a kitchen area as well as communal ablution facilities. This A-grade office building has been equipped with ready-to-go fibre connections, air conditioning, elevator access with ramps that offer wheelchair friendly office environments. Tenants get to enjoy the coffee shop in the building.