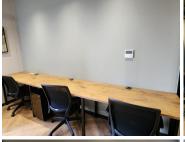

Centurion Gate is located in Zwartkop, within the prime hub of Centurion. This 35 square meter office unit is located on the second floor in Centurion Gate on Akkerboom Street, Zwartkop, Centurion. This office unit comprises out of a communal reception area, 3 boardrooms, 1 closed office area. Additionally, this office unit offers a kitchen area as well as communal ablution facilities. This A-grade office building has been equipped with ready-to-go fibre connections, air conditioning, elevator access with ramps that offer wheelchair friendly office environments. Tenants get to enjoy the coffee shop in the building.