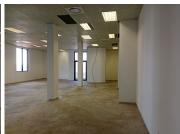

This white box office space comprises out of a spacious open plan working floor and access to communal ablutions. This office space features air conditioning, neat flooring and windows with that allow for ample natural light. This unit space showcases modern finishes along with a nicely sized store front featuring multiple display windows and signage opportunities.