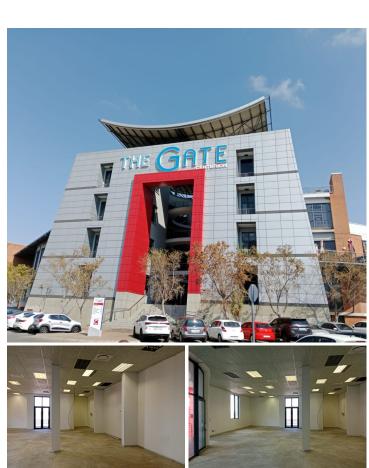

## 19,000 pm

THE GATE OFFICE PARK | AKKERBOOM STREET | ZWARTKOP | CENTURION

169 m<sup>2</sup>

THE GATE OFFICE PARK | 169 SQUARE METER OFFICE SPACE TO LET | AKKERBOOM STREET | ZWARTKOP | CENTURION

Centurion is a prime business hub hosting a plethora of retail, industrial and residential pockets. This A-Grade office space is situated on the third floor of a multi-tenanted shopping centre, namely The Gate Office Park, located on Akkerboom Street in Centurion. Centurion is home to a range of amenities and commodities conveniently located within close proximity to The Gate Office Park. These amenities include Centurion Mall, McDonalds, KFC, several coffee shops, petrol stations and much more.

This white box office space comprises out of a spacious open plan working floor and access to communal ablutions. This office space features air conditioning, neat flooring and windows with that allow for ample natural light. This unit space showcases modern finishes along with a nicely sized store front featuring multiple display windows and signage opportunities.