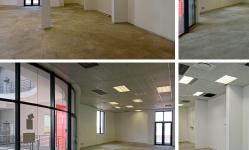

This white box office space comprises out of a spacious open plan working floor and access to communal ablutions. This office space features air conditioning, neat flooring and windows with that allow for ample natural light. This unit space showcases modern finishes along with a nicely sized store front featuring multiple display windows and signage opportunities.