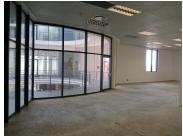

This white box office space comprises out of a spacious open plan working floor and access to communal ablutions. This office space features air conditioning, neat flooring and windows with that allow for ample natural light. This unit space showcases modern finishes along with a nicely sized store front featuring multiple display windows and signage opportunities.

The shop has excellent main road visibility, which will cultivate an ideal exposure opportunity within this high traffic area. Tenants will **Gress: Mentaly: Rental** kin § 19,000 Ex Vat

Lease Period 36 months