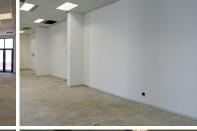

This white box office space comprises out of a spacious open plan working floor and access to communal ablutions. This office space features air conditioning, neat flooring and windows with that allow for ample natural light. This unit space showcases modern finishes along with a nicely sized store front featuring multiple display windows and signage opportunities.