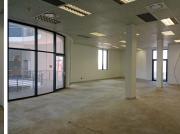

This white box office space comprises out of a spacious open plan working floor and access to communal ablutions. This office space features air conditioning, neat flooring and windows with that allow for ample natural light. This unit space showcases modern finishes along with a nicely sized store front featuring multiple display windows and signage opportunities.

The shop has excellent main road visibility, which will cultivate an ideal exposure opportunity within this high traffic area. Tenants will **Gress: Mentaly: Rental** kin § 19,000 Ex Vat

Lease Period 36 months