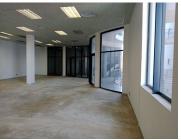

This white box office space comprises out of a spacious open plan working floor and access to communal ablutions. This office space features air conditioning, neat flooring and windows with that allow for ample natural light. This unit space showcases modern finishes along with a nicely sized store front featuring multiple display windows and signage opportunities.

The shop has excellent main road visibility, which will cultivate an ideal exposure opportunity within this high traffic area. Tenants will **Gress: Mentaly: Rental** kin § 19,000 Ex Vat

Lease Period 36 months