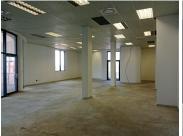

This white box office space comprises out of a spacious open plan working floor and access to communal ablutions. This office space features air conditioning, neat flooring and windows with that allow for ample natural light. This unit space showcases modern finishes along with a nicely sized store front featuring multiple display windows and signage opportunities.