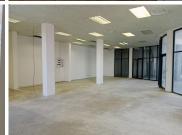

This white box office space comprises out of a spacious open plan working floor and access to communal ablutions. This office space features air conditioning, neat flooring and windows with that allow for ample natural light. This unit space showcases modern finishes along with a nicely sized store front featuring multiple display windows and signage opportunities.