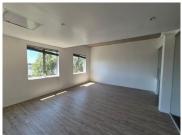

## 18,000 pm

ZWARTKOP | AKKERBOOM STREET | CENTURION

144 m<sup>2</sup>

ZWARTKOP | 144 SQUARE METER OFFICE SPACE TO LET | AKKERBOOM STREET | CENTURION

Centurion Gate is located in Zwartkop, within the prime hub of Centurion. This 144 square meter office unit is located on the second floor in Centurion Gate on Akkerboom Street, Zwartkop, Centurion. This neat office unit consists out of 1 closed office area, an open-plan office space, a balcony area, and 2 sets of ablutions. his A-grade office building has been equipped with ready-to-go fibre connections, air conditioning, elevator access with ramps that offer wheelchair friendly office environments.