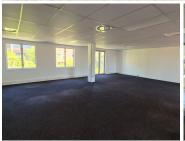

## 18,000 pm

ZWARTKOP | AKKERBOOM STREET | CENTURION

144 m<sup>2</sup>

ZWARTKOP | 144 SQUARE METER OFFICE SPACE TO LET | AKKERBOOM STREET | CENTURION

Centurion Gate is located in Zwartkop, within the prime hub of Centurion. This 144 square meter office unit is located on the second floor in Centurion Gate on Akkerboom Street, Zwartkop, Centurion. This neat office unit consists out of 1 closed office area, an open-plan office space, a balcony area, and 2 sets of ablutions. his A-grade office building has been equipped with ready-to-go fibre connections, air conditioning, elevator access with ramps that offer wheelchair friendly office environments.