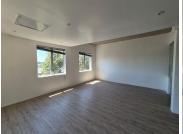

## 18,000 pm

ZWARTKOP | AKKERBOOM STREET | CENTURION

144 m<sup>2</sup>

ZWARTKOP | 144 SQUARE METER OFFICE SPACE TO LET | AKKERBOOM STREET | CENTURION

Centurion Gate is located in Zwartkop, within the prime hub of Centurion. This 144 square meter office unit is located on the second floor in Centurion Gate on Akkerboom Street, Zwartkop, Centurion. This neat office unit consists out of 1 closed office area, an open-plan office space, a balcony area, and 2 sets of ablutions. his A-grade office building has been equipped with ready-to-go fibre connections, air conditioning, elevator access with ramps that offer wheelchair friendly office environments.