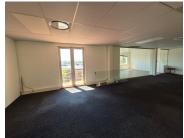

## 18,000 pm

ZWARTKOP | AKKERBOOM STREET | CENTURION

144 m<sup>2</sup>

ZWARTKOP | 144 SQUARE METER OFFICE SPACE TO LET | AKKERBOOM STREET | CENTURION

Centurion Gate is located in Zwartkop, within the prime hub of Centurion. This 144 square meter office unit is located on the second floor in Centurion Gate on Akkerboom Street, Zwartkop, Centurion. This neat office unit consists out of 1 closed office area, an open-plan office space, a balcony area, and 2 sets of ablutions. his A-grade office building has been equipped with ready-to-go fibre connections, air conditioning, elevator access with ramps that offer wheelchair friendly office environments.