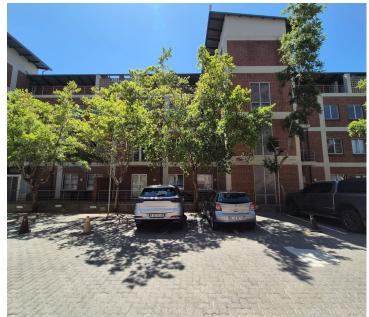

## 18,000 pm

ZWARTKOP | AKKERBOOM STREET | CENTURION

144 m<sup>2</sup>

ZWARTKOP | 144 SQUARE METER OFFICE SPACE TO LET | AKKERBOOM STREET | CENTURION

Centurion Gate is located in Zwartkop, within the prime hub of Centurion. This 144 square meter office unit is located on the second floor in Centurion Gate on Akkerboom Street, Zwartkop, Centurion. This neat office unit consists out of 1 closed office area, an open-plan office space, a balcony area, and 2 sets of ablutions. his A-grade office building has been equipped with ready-to-go fibre connections, air conditioning, elevator access with ramps that offer wheelchair friendly office environments.

Centurion Gate offers open parking bays, covered parking bays, and basement parking, all available at an additional cost. Centurion Gate has twenty-four-hour security along with access-controlled entrance and exit points complete with an on-site guard house. Centurion Gate has excellent main road visibility coupled with signage options, this can cultivate a unique exposure opportunity within the area and surrounds.