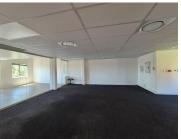

## 18,000 pm

ZWARTKOP | AKKERBOOM STREET | CENTURION

144 m<sup>2</sup>

ZWARTKOP | 144 SQUARE METER OFFICE SPACE TO LET | AKKERBOOM STREET | CENTURION

Centurion Gate is located in Zwartkop, within the prime hub of Centurion. This 144 square meter office unit is located on the second floor in Centurion Gate on Akkerboom Street, Zwartkop, Centurion. This neat office unit consists out of 1 closed office area, an open-plan office space, a balcony area, and 2 sets of ablutions. his A-grade office building has been equipped with ready-to-go fibre connections, air conditioning, elevator access with ramps that offer wheelchair friendly office environments.