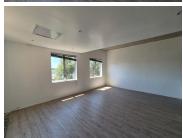

## 18,000 pm

ZWARTKOP | AKKERBOOM STREET | CENTURION

144 m<sup>2</sup>

ZWARTKOP | 144 SQUARE METER OFFICE SPACE TO LET | AKKERBOOM STREET | CENTURION

Centurion Gate is located in Zwartkop, within the prime hub of Centurion. This 144 square meter office unit is located on the second floor in Centurion Gate on Akkerboom Street, Zwartkop, Centurion. This neat office unit consists out of 1 closed office area, an open-plan office space, a balcony area, and 2 sets of ablutions. his A-grade office building has been equipped with ready-to-go fibre connections, air conditioning, elevator access with ramps that offer wheelchair friendly office environments.