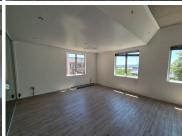

## 18,000 pm

ZWARTKOP | AKKERBOOM STREET | CENTURION

144 m<sup>2</sup>

ZWARTKOP | 144 SQUARE METER OFFICE SPACE TO LET | AKKERBOOM STREET | CENTURION

Centurion Gate is located in Zwartkop, within the prime hub of Centurion. This 144 square meter office unit is located on the second floor in Centurion Gate on Akkerboom Street, Zwartkop, Centurion. This neat office unit consists out of 1 closed office area, an open-plan office space, a balcony area, and 2 sets of ablutions. his A-grade office building has been equipped with ready-to-go fibre connections, air conditioning, elevator access with ramps that offer wheelchair friendly office environments.