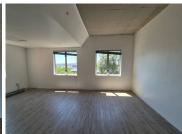

## 18,000 pm

ZWARTKOP | AKKERBOOM STREET | CENTURION

144 m<sup>2</sup>

ZWARTKOP | 144 SQUARE METER OFFICE SPACE TO LET | AKKERBOOM STREET | CENTURION

Centurion Gate is located in Zwartkop, within the prime hub of Centurion. This 144 square meter office unit is located on the second floor in Centurion Gate on Akkerboom Street, Zwartkop, Centurion. This neat office unit consists out of 1 closed office area, an open-plan office space, a balcony area, and 2 sets of ablutions. his A-grade office building has been equipped with ready-to-go fibre connections, air conditioning, elevator access with ramps that offer wheelchair friendly office environments.