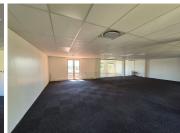

## 18,000 pm

ZWARTKOP | AKKERBOOM STREET | CENTURION

144 m<sup>2</sup>

ZWARTKOP | 144 SQUARE METER OFFICE SPACE TO LET | AKKERBOOM STREET | CENTURION

Centurion Gate is located in Zwartkop, within the prime hub of Centurion. This 144 square meter office unit is located on the second floor in Centurion Gate on Akkerboom Street, Zwartkop, Centurion. This neat office unit consists out of 1 closed office area, an open-plan office space, a balcony area, and 2 sets of ablutions. his A-grade office building has been equipped with ready-to-go fibre connections, air conditioning, elevator access with ramps that offer wheelchair friendly office environments.