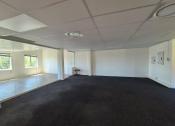

## 18,000 pm

ZWARTKOP | AKKERBOOM STREET | CENTURION

144 m<sup>2</sup>

ZWARTKOP | 144 SQUARE METER OFFICE SPACE TO LET | AKKERBOOM STREET | CENTURION

Centurion Gate is located in Zwartkop, within the prime hub of Centurion. This 144 square meter office unit is located on the second floor in Centurion Gate on Akkerboom Street, Zwartkop, Centurion. This neat office unit consists out of 1 closed office area, an open-plan office space, a balcony area, and 2 sets of ablutions. his A-grade office building has been equipped with ready-to-go fibre connections, air conditioning, elevator access with ramps that offer wheelchair friendly office environments.