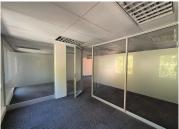

## 16,625 pm

ZWARTKOP | AKKERBOOM STREET | CENTURION

133 m<sup>2</sup>

ZWARTKOP | 133 SQUARE METER OFFICE SPACE TO LET | AKKERBOOM STREET | CENTURION

Centurion Gate is located in Zwartkop, within the prime hub of Centurion. This 133 square meter office unit is located on the second floor in Centurion Gate on Akkerboom Street, Zwartkop, Centurion. This neat office unit consists out of 1 closed office area, an open-plan office space, a balcony area, and 2 sets of ablutions. his A-grade office building has been equipped with ready-to-go fibre connections, air conditioning, elevator access with ramps that offer wheelchair friendly office environments.