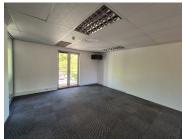

## 16,625 pm

ZWARTKOP | AKKERBOOM STREET | CENTURION

133 m<sup>2</sup>

ZWARTKOP | 133 SQUARE METER OFFICE SPACE TO LET | AKKERBOOM STREET | CENTURION

Centurion Gate is located in Zwartkop, within the prime hub of Centurion. This 133 square meter office unit is located on the second floor in Centurion Gate on Akkerboom Street, Zwartkop, Centurion. This neat office unit consists out of 1 closed office area, an open-plan office space, a balcony area, and 2 sets of ablutions. his A-grade office building has been equipped with ready-to-go fibre connections, air conditioning, elevator access with ramps that offer wheelchair friendly office environments.