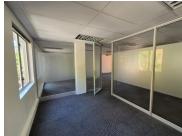

## 16,625 pm

ZWARTKOP | AKKERBOOM STREET | CENTURION

133 m<sup>2</sup>

ZWARTKOP | 133 SQUARE METER OFFICE SPACE TO LET | AKKERBOOM STREET | CENTURION

Centurion Gate is located in Zwartkop, within the prime hub of Centurion. This 133 square meter office unit is located on the second floor in Centurion Gate on Akkerboom Street, Zwartkop, Centurion. This neat office unit consists out of 1 closed office area, an open-plan office space, a balcony area, and 2 sets of ablutions. his A-grade office building has been equipped with ready-to-go fibre connections, air conditioning, elevator access with ramps that offer wheelchair friendly office environments.