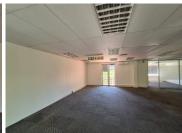

## 16,625 pm

ZWARTKOP | AKKERBOOM STREET | CENTURION

133 m<sup>2</sup>

ZWARTKOP | 133 SQUARE METER OFFICE SPACE TO LET | AKKERBOOM STREET | CENTURION

Centurion Gate is located in Zwartkop, within the prime hub of Centurion. This 133 square meter office unit is located on the second floor in Centurion Gate on Akkerboom Street, Zwartkop, Centurion. This neat office unit consists out of 1 closed office area, an open-plan office space, a balcony area, and 2 sets of ablutions. his A-grade office building has been equipped with ready-to-go fibre connections, air conditioning, elevator access with ramps that offer wheelchair friendly office environments.