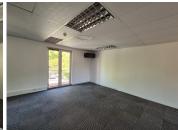

## 16,625 pm

ZWARTKOP | AKKERBOOM STREET | CENTURION

133 m<sup>2</sup>

ZWARTKOP | 133 SQUARE METER OFFICE SPACE TO LET | AKKERBOOM STREET | CENTURION

Centurion Gate is located in Zwartkop, within the prime hub of Centurion. This 133 square meter office unit is located on the second floor in Centurion Gate on Akkerboom Street, Zwartkop, Centurion. This neat office unit consists out of 1 closed office area, an open-plan office space, a balcony area, and 2 sets of ablutions. his A-grade office building has been equipped with ready-to-go fibre connections, air conditioning, elevator access with ramps that offer wheelchair friendly office environments.