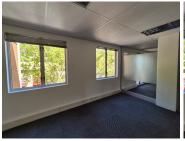

## 16,625 pm

ZWARTKOP | AKKERBOOM STREET | CENTURION

133 m<sup>2</sup>

ZWARTKOP | 133 SQUARE METER OFFICE SPACE TO LET | AKKERBOOM STREET | CENTURION

Centurion Gate is located in Zwartkop, within the prime hub of Centurion. This 133 square meter office unit is located on the second floor in Centurion Gate on Akkerboom Street, Zwartkop, Centurion. This neat office unit consists out of 1 closed office area, an open-plan office space, a balcony area, and 2 sets of ablutions. his A-grade office building has been equipped with ready-to-go fibre connections, air conditioning, elevator access with ramps that offer wheelchair friendly office environments.