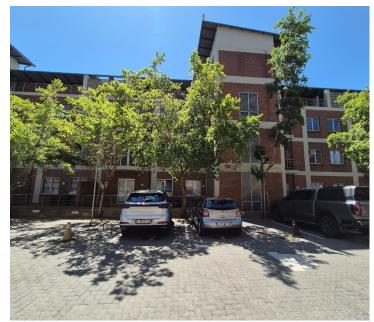

## 16,625 pm

ZWARTKOP | AKKERBOOM STREET | CENTURION

133 m<sup>2</sup>

ZWARTKOP | 133 SQUARE METER OFFICE SPACE TO LET | AKKERBOOM STREET | CENTURION

Centurion Gate is located in Zwartkop, within the prime hub of Centurion. This 133 square meter office unit is located on the second floor in Centurion Gate on Akkerboom Street, Zwartkop, Centurion. This neat office unit consists out of 1 closed office area, an open-plan office space, a balcony area, and 2 sets of ablutions. his A-grade office building has been equipped with ready-to-go fibre connections, air conditioning, elevator access with ramps that offer wheelchair friendly office environments.

Centurion Gate offers open parking bays, covered parking bays, and basement parking, all available at an additional cost. Centurion Gate has twenty-four-hour security along with access-controlled entrance and exit points complete with an on-site guard house. Centurion Gate has excellent main road visibility coupled with signage options, this can cultivate a unique exposure opportunity within the area and surrounds.