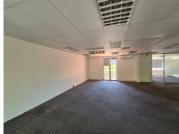

## 16,625 pm

ZWARTKOP | AKKERBOOM STREET | CENTURION

133 m<sup>2</sup>

ZWARTKOP | 133 SQUARE METER OFFICE SPACE TO LET | AKKERBOOM STREET | CENTURION

Centurion Gate is located in Zwartkop, within the prime hub of Centurion. This 133 square meter office unit is located on the second floor in Centurion Gate on Akkerboom Street, Zwartkop, Centurion. This neat office unit consists out of 1 closed office area, an open-plan office space, a balcony area, and 2 sets of ablutions. his A-grade office building has been equipped with ready-to-go fibre connections, air conditioning, elevator access with ramps that offer wheelchair friendly office environments.