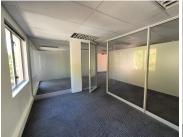

## 16,625 pm

ZWARTKOP | AKKERBOOM STREET | CENTURION

133 m<sup>2</sup>

ZWARTKOP | 133 SQUARE METER OFFICE SPACE TO LET | AKKERBOOM STREET | CENTURION

Centurion Gate is located in Zwartkop, within the prime hub of Centurion. This 133 square meter office unit is located on the second floor in Centurion Gate on Akkerboom Street, Zwartkop, Centurion. This neat office unit consists out of 1 closed office area, an open-plan office space, a balcony area, and 2 sets of ablutions. his A-grade office building has been equipped with ready-to-go fibre connections, air conditioning, elevator access with ramps that offer wheelchair friendly office environments.