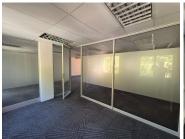

## 16,625 pm

ZWARTKOP | AKKERBOOM STREET | CENTURION

133 m<sup>2</sup>

ZWARTKOP | 133 SQUARE METER OFFICE SPACE TO LET | AKKERBOOM STREET | CENTURION

Centurion Gate is located in Zwartkop, within the prime hub of Centurion. This 133 square meter office unit is located on the second floor in Centurion Gate on Akkerboom Street, Zwartkop, Centurion. This neat office unit consists out of 1 closed office area, an open-plan office space, a balcony area, and 2 sets of ablutions. his A-grade office building has been equipped with ready-to-go fibre connections, air conditioning, elevator access with ramps that offer wheelchair friendly office environments.