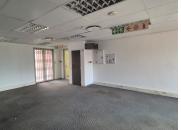

## 16,125 pm

CENTURION GATE | AKKERBOOM STREET | ZWARTKOP | CENTURION

129 m<sup>2</sup>

CENTURION GATE | 129 SQUARE METER OFFICE SPACE TO LET | AKKERBOOM STREET | ZWARTKOP | CENTURION

Centurion Gate is located in Zwartkop, within the prime hub of Centurion. This 129 square meter office unit is located on the first floor in Centurion Gate on Akkerboom Street, Zwartkop, Centurion. This neat office unit consists out of 1 closed office area, an openplan office space, a balcony area, and communal ablutions. This Agrade office building has been equipped with ready-to-go fibre connections, air conditioning, elevator access with ramps that offer wheelchair friendly office environments. Centurion Gate offers open parking bays, covered parking bays, and basement parking, all available at an additional cost. Centurion Gate has twenty-four-hour security along with access-controlled entrance and exit points complete with an on-site guard house. Centurion Gate has excellent main road visibility coupled with signage options, this can cultivate a unique exposure opportunity within the area and surrounds.