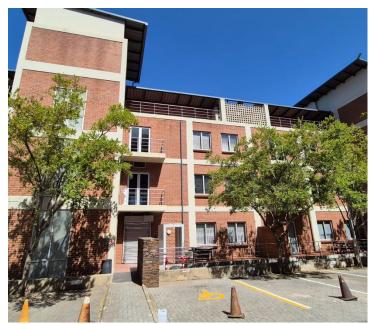

## 16,125 pm

CENTURION GATE | AKKERBOOM STREET | ZWARTKOP | CENTURION

129 m<sup>2</sup>

CENTURION GATE | 129 SQUARE METER OFFICE SPACE TO LET | AKKERBOOM STREET | ZWARTKOP | CENTURION

Centurion Gate is located in Zwartkop, within the prime hub of Centurion. This 129 square meter office unit is located on the first floor in Centurion Gate on Akkerboom Street, Zwartkop, Centurion. This neat office unit consists out of 1 closed office area, an openplan office space, a balcony area, and communal ablutions. This Agrade office building has been equipped with ready-to-go fibre connections, air conditioning, elevator access with ramps that offer wheelchair friendly office environments. Centurion Gate offers open parking bays, covered parking bays, and basement parking, all available at an additional cost. Centurion Gate has twenty-four-hour security along with access-controlled entrance and exit points complete with an on-site guard house. Centurion Gate has excellent main road visibility coupled with signage options, this can cultivate a unique exposure opportunity within the area and surrounds.