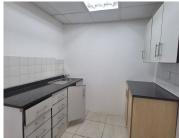

## 16,125 pm

CENTURION GATE | AKKERBOOM STREET | ZWARTKOP | CENTURION

129 m<sup>2</sup>

CENTURION GATE | 129 SQUARE METER OFFICE SPACE TO LET | AKKERBOOM STREET | ZWARTKOP | CENTURION

Centurion Gate is located in Zwartkop, within the prime hub of Centurion. This 129 square meter office unit is located on the first floor in Centurion Gate on Akkerboom Street, Zwartkop, Centurion. This neat office unit consists out of 1 closed office area, an openplan office space, a balcony area, and communal ablutions. This Agrade office building has been equipped with ready-to-go fibre connections, air conditioning, elevator access with ramps that offer wheelchair friendly office environments. Centurion Gate offers open parking bays, covered parking bays, and basement parking, all available at an additional cost. Centurion Gate has twenty-four-hour security along with access-controlled entrance and exit points complete with an on-site guard house. Centurion Gate has excellent main road visibility coupled with signage options, this can cultivate a unique exposure opportunity within the area and surrounds.