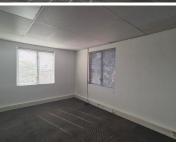

## 16,125 pm

CENTURION GATE | AKKERBOOM STREET | ZWARTKOP | CENTURION

129 m<sup>2</sup>

CENTURION GATE | 129 SQUARE METER OFFICE SPACE TO LET | AKKERBOOM STREET | ZWARTKOP | CENTURION

Centurion Gate is located in Zwartkop, within the prime hub of Centurion. This 129 square meter office unit is located on the first floor in Centurion Gate on Akkerboom Street, Zwartkop, Centurion. This neat office unit consists out of 1 closed office area, an openplan office space, a balcony area, and communal ablutions. This Agrade office building has been equipped with ready-to-go fibre connections, air conditioning, elevator access with ramps that offer wheelchair friendly office environments. Centurion Gate offers open parking bays, covered parking bays, and basement parking, all available at an additional cost. Centurion Gate has twenty-four-hour security along with access-controlled entrance and exit points complete with an on-site guard house. Centurion Gate has excellent main road visibility coupled with signage options, this can cultivate a unique exposure opportunity within the area and surrounds.