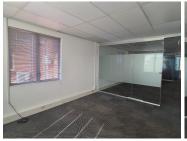

## 16,125 pm

CENTURION GATE | AKKERBOOM STREET | ZWARTKOP | CENTURION

129 m<sup>2</sup>

CENTURION GATE | 129 SQUARE METER OFFICE SPACE TO LET | AKKERBOOM STREET | ZWARTKOP | CENTURION

Centurion Gate is located in Zwartkop, within the prime hub of Centurion. This 129 square meter office unit is located on the first floor in Centurion Gate on Akkerboom Street, Zwartkop, Centurion. This neat office unit consists out of 1 closed office area, an openplan office space, a balcony area, and communal ablutions. This Agrade office building has been equipped with ready-to-go fibre connections, air conditioning, elevator access with ramps that offer wheelchair friendly office environments. Centurion Gate offers open parking bays, covered parking bays, and basement parking, all available at an additional cost. Centurion Gate has twenty-four-hour security along with access-controlled entrance and exit points complete with an on-site guard house. Centurion Gate has excellent main road visibility coupled with signage options, this can cultivate a unique exposure opportunity within the area and surrounds.