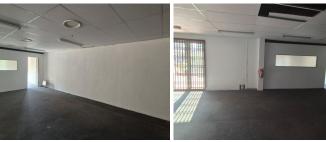

## 14,875 pm

CENTURION GATE | AKKERBOOM STREET | ZWARTKOP | CENTURION

119 m<sup>2</sup>

CENTURION GATE | 119 SQUARE METER OFFICE SPACE TO LET | AKKERBOOM STREET | ZWARTKOP | CENTURION

Centurion Gate is located in Zwartkop, within the prime hub of Centurion. This 119 square meter office unit is located on the first floor in Centurion Gate on Akkerboom Street, Zwartkop, Centurion. This neat office unit consists out of 1 closed office area, an openplan office space, a balcony area, and communal ablutions.