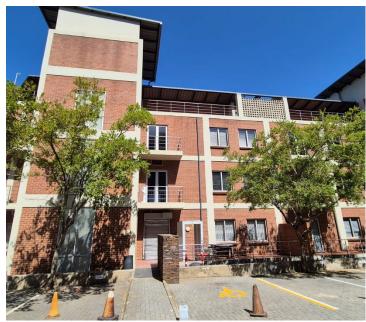

## 14,875 pm

CENTURION GATE | AKKERBOOM STREET | ZWARTKOP | CENTURION

119 m<sup>2</sup>

CENTURION GATE | 119 SQUARE METER OFFICE SPACE TO LET | AKKERBOOM STREET | ZWARTKOP | CENTURION

Centurion Gate is located in Zwartkop, within the prime hub of Centurion. This 119 square meter office unit is located on the first floor in Centurion Gate on Akkerboom Street, Zwartkop, Centurion. This neat office unit consists out of 1 closed office area, an openplan office space, a balcony area, and communal ablutions.

This A-grade office building has been equipped with ready-to-go fibre connections, air conditioning, elevator access with ramps that offer wheelchair friendly office environments. Centurion Gate offers open parking bays, covered parking bays, and basement parking, all available at an additional cost. Centurion Gate has twenty-four-hour security along with access-controlled entrance and exit points complete with an on-site guard house. Centurion Gate has excellent main road visibility coupled with signage options, this can cultivate a unique exposure opportunity within the area and surrounds.