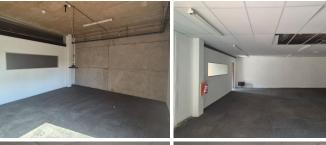

## 14,875 pm

CENTURION GATE | AKKERBOOM STREET | ZWARTKOP | CENTURION

119 m<sup>2</sup>

CENTURION GATE | 119 SQUARE METER OFFICE SPACE TO LET | AKKERBOOM STREET | ZWARTKOP | CENTURION

Centurion Gate is located in Zwartkop, within the prime hub of Centurion. This 119 square meter office unit is located on the first floor in Centurion Gate on Akkerboom Street, Zwartkop, Centurion. This neat office unit consists out of 1 closed office area, an openplan office space, a balcony area, and communal ablutions.

This A-grade office building has been equipped with ready-to-go fibre connections, air conditioning, elevator access with ramps that offer wheelchair friendly office environments. Centurion Gate offers open parking bays, covered parking bays, and basement parking, all available at an additional cost. Centurion Gate has twenty-four-hour security along with access-controlled entrance and exit points complete with an on-site guard house. Centurion Gate has excellent main road visibility coupled with signage options, this can cultivate a unique exposure opportunity within the area and surrounds.