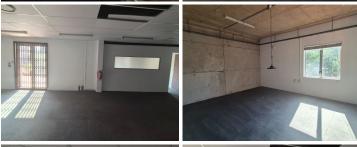

## 14,875 pm

CENTURION GATE | AKKERBOOM STREET | ZWARTKOP | CENTURION

119 m<sup>2</sup>

CENTURION GATE | 119 SQUARE METER OFFICE SPACE TO LET | AKKERBOOM STREET | ZWARTKOP | CENTURION

Centurion Gate is located in Zwartkop, within the prime hub of Centurion. This 119 square meter office unit is located on the first floor in Centurion Gate on Akkerboom Street, Zwartkop, Centurion. This neat office unit consists out of 1 closed office area, an openplan office space, a balcony area, and communal ablutions.