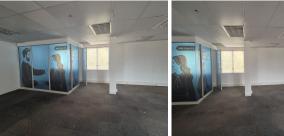

## 14,875 pm

CENTURION GATE | AKKERBOOM STREET | ZWARTKOP | CENTURION

119 m<sup>2</sup>

CENTURION GATE | 119 SQUARE METER OFFICE SPACE TO LET | AKKERBOOM STREET | ZWARTKOP | CENTURION

Centurion Gate is located in Zwartkop, within the prime hub of Centurion. This 119 square meter office unit is located on the first floor in Centurion Gate on Akkerboom Street, Zwartkop, Centurion. This neat office unit consists out of 1 closed office area, an openplan office space, a balcony area, and communal ablutions.

This A-grade office building has been equipped with ready-to-go fibre connections, air conditioning, elevator access with ramps that offer wheelchair friendly office environments. Centurion Gate offers open parking bays, covered parking bays, and basement parking, all available at an additional cost. Centurion Gate has twenty-four-hour security along with access-controlled entrance and exit points complete with an on-site guard house. Centurion Gate has excellent main road visibility coupled with signage options, this can cultivate a unique exposure opportunity within the area and surrounds.