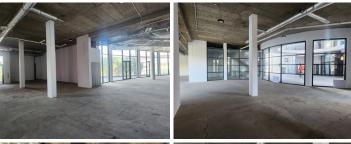

## 58,624 pm

CENTURION GATE | AKKERBOOM STREET | ZWARTKOP

**6** 410 m<sup>2</sup>

CENTURION GATE | 410 SQUARE METER RETAIL SPACE TO LET | AKKERBOOM STREET | ZWARTKOP

Centurion is a prime business hub hosting a plethora of retail, industrial and residential pockets. This A-Grade retail space is situated on the ground floor of a multi-tenanted shopping centre, namely Centurion Gate, located at 12 Akkerboom Street in Centurion. Centurion is home to a range of amenities and commodities conveniently located within close proximity to Centurion Gate. These amenities include Centurion Mall, McDonalds, KFC, several coffee shops, petrol stations and much more.

The shop has excellent main road visibility, which will cultivate an ideal exposure opportunity within this high traffic area. Tenants will have access to ample open communal parking bays free of charge, as well as basement parking bays rentable at an additional cost. Tenants will have access to great public transport provided by the Centurion Gautrain Station along with Gautrain bus stops stationed within walking distance of the office. The Gate has exceptional access to the N1 or N14 highways, along with a network of main arterial routes and freeway.