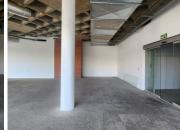

## 58,624 pm

CENTURION GATE | AKKERBOOM STREET | ZWARTKOP

**6** 410 m<sup>2</sup>

CENTURION GATE | 410 SQUARE METER RETAIL SPACE TO LET | AKKERBOOM STREET | ZWARTKOP

Centurion is a prime business hub hosting a plethora of retail, industrial and residential pockets. This A-Grade retail space is situated on the ground floor of a multi-tenanted shopping centre, namely Centurion Gate, located at 12 Akkerboom Street in Centurion. Centurion is home to a range of amenities and commodities conveniently located within close proximity to Centurion Gate. These amenities include Centurion Mall, McDonalds, KFC, several coffee shops, petrol stations and much more.