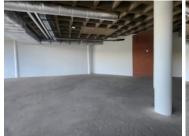

## 58,624 pm

CENTURION GATE | AKKERBOOM STREET | ZWARTKOP

**6** 410 m<sup>2</sup>

CENTURION GATE | 410 SQUARE METER RETAIL SPACE TO LET | AKKERBOOM STREET | ZWARTKOP

Centurion is a prime business hub hosting a plethora of retail, industrial and residential pockets. This A-Grade retail space is situated on the ground floor of a multi-tenanted shopping centre, namely Centurion Gate, located at 12 Akkerboom Street in Centurion. Centurion is home to a range of amenities and commodities conveniently located within close proximity to Centurion Gate. These amenities include Centurion Mall, McDonalds, KFC, several coffee shops, petrol stations and much more.