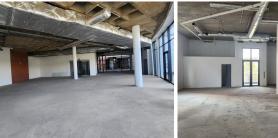

## 58,624 pm

CENTURION GATE | AKKERBOOM STREET | ZWARTKOP

**6** 410 m<sup>2</sup>

CENTURION GATE | 410 SQUARE METER RETAIL SPACE TO LET | AKKERBOOM STREET | ZWARTKOP

Centurion is a prime business hub hosting a plethora of retail, industrial and residential pockets. This A-Grade retail space is situated on the ground floor of a multi-tenanted shopping centre, namely Centurion Gate, located at 12 Akkerboom Street in Centurion. Centurion is home to a range of amenities and commodities conveniently located within close proximity to Centurion Gate. These amenities include Centurion Mall, McDonalds, KFC, several coffee shops, petrol stations and much more.

The shop has excellent main road visibility, which will cultivate an ideal exposure opportunity within this high traffic area. Tenants will have access to ample open communal parking bays free of charge, as well as basement parking bays rentable at an additional cost. Tenants will have access to great public transport provided by the Centurion Gautrain Station along with Gautrain bus stops stationed within walking distance of the office. The Gate has exceptional access to the N1 or N14 highways, along with a network of main arterial routes and freeway.