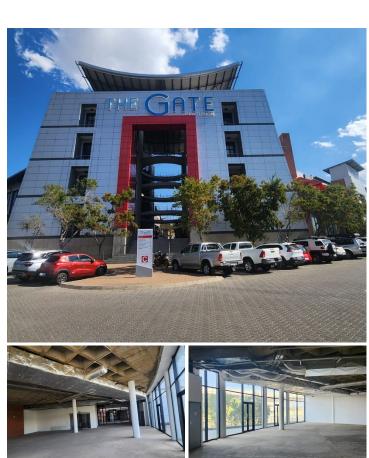

## 58,624 pm

CENTURION GATE | AKKERBOOM STREET | ZWARTKOP

**6** 410 m<sup>2</sup>

CENTURION GATE | 410 SQUARE METER RETAIL SPACE TO LET | AKKERBOOM STREET | ZWARTKOP

Centurion is a prime business hub hosting a plethora of retail, industrial and residential pockets. This A-Grade retail space is situated on the ground floor of a multi-tenanted shopping centre, namely Centurion Gate, located at 12 Akkerboom Street in Centurion. Centurion is home to a range of amenities and commodities conveniently located within close proximity to Centurion Gate. These amenities include Centurion Mall, McDonalds, KFC, several coffee shops, petrol stations and much more.

The shop has excellent main road visibility, which will cultivate an ideal exposure opportunity within this high traffic area. Tenants will have access to ample open communal parking bays free of charge, as well as basement parking bays rentable at an additional cost. Tenants will have access to great public transport provided by the Centurion Gautrain Station along with Gautrain bus stops stationed within walking distance of the office. The Gate has exceptional access to the N1 or N14 highways, along with a network of main arterial routes and freeway.