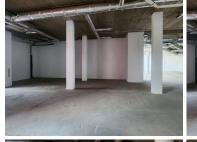

## 58,624 pm

CENTURION GATE | AKKERBOOM STREET | ZWARTKOP

**6** 410 m<sup>2</sup>

CENTURION GATE | 410 SQUARE METER RETAIL SPACE TO LET | AKKERBOOM STREET | ZWARTKOP

Centurion is a prime business hub hosting a plethora of retail, industrial and residential pockets. This A-Grade retail space is situated on the ground floor of a multi-tenanted shopping centre, namely Centurion Gate, located at 12 Akkerboom Street in Centurion. Centurion is home to a range of amenities and commodities conveniently located within close proximity to Centurion Gate. These amenities include Centurion Mall, McDonalds, KFC, several coffee shops, petrol stations and much more.