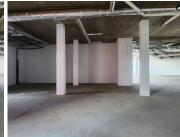

## 58,624 pm

CENTURION GATE | AKKERBOOM STREET | ZWARTKOP

**6** 410 m<sup>2</sup>

CENTURION GATE | 410 SQUARE METER RETAIL SPACE TO LET | AKKERBOOM STREET | ZWARTKOP

Centurion is a prime business hub hosting a plethora of retail, industrial and residential pockets. This A-Grade retail space is situated on the ground floor of a multi-tenanted shopping centre, namely Centurion Gate, located at 12 Akkerboom Street in Centurion. Centurion is home to a range of amenities and commodities conveniently located within close proximity to Centurion Gate. These amenities include Centurion Mall, McDonalds, KFC, several coffee shops, petrol stations and much more.