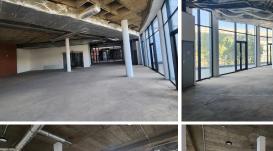

## 58,624 pm

CENTURION GATE | AKKERBOOM STREET | ZWARTKOP

**6** 410 m<sup>2</sup>

CENTURION GATE | 410 SQUARE METER RETAIL SPACE TO LET | AKKERBOOM STREET | ZWARTKOP

Centurion is a prime business hub hosting a plethora of retail, industrial and residential pockets. This A-Grade retail space is situated on the ground floor of a multi-tenanted shopping centre, namely Centurion Gate, located at 12 Akkerboom Street in Centurion. Centurion is home to a range of amenities and commodities conveniently located within close proximity to Centurion Gate. These amenities include Centurion Mall, McDonalds, KFC, several coffee shops, petrol stations and much more.

The shop has excellent main road visibility, which will cultivate an ideal exposure opportunity within this high traffic area. Tenants will have access to ample open communal parking bays free of charge, as well as basement parking bays rentable at an additional cost. Tenants will have access to great public transport provided by the Centurion Gautrain Station along with Gautrain bus stops stationed within walking distance of the office. The Gate has exceptional access to the N1 or N14 highways, along with a network of main arterial routes and freeway.