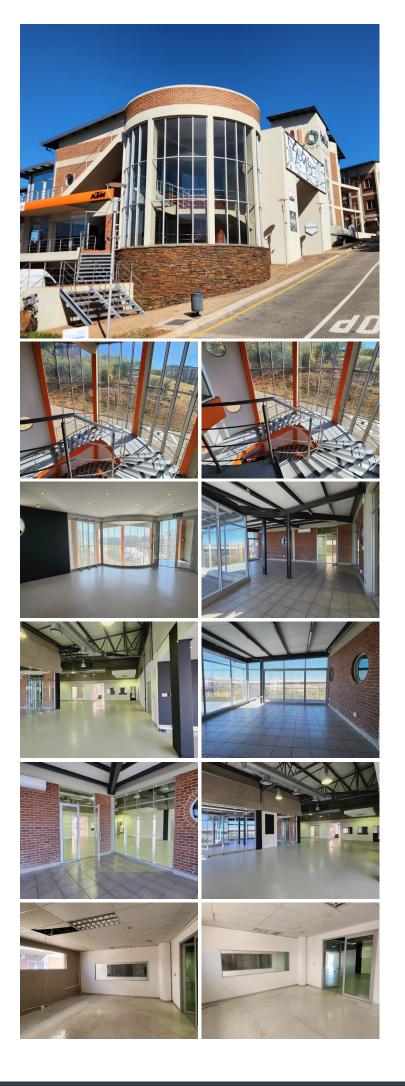

## 🔏 463 m²

CENTURION GATE BUSINESS PARK | 463 SQUARE METER RETAIL SPACE TO LET | AKKERBOOM STREET | ZWARTKOP | CENTURION CENTRAL

SOLAR BACK POWER - NO LOADSHEDDING

Centurion Gate is located in Zwartkop, within the prime hub of Centurion. This 463 square meter office unit is located on the 1st floor in Centurion Gate on Akkerboom Street, Zwartkop, Centurion. This retail unit comprises out of a communal reception area, 1 boardroom, 3 closed offices and an open-plan area. Additionally, this office unit offers a kitchen area as well as communal ablution facilities. This A-grade office building has been equipped with ready-to-go fibre connections, air conditioning, elevator access with ramps that offer wheelchair friendly office environments.

Tenants get to enjoy the coffee shop in the building. Centurion Gate offers open parking bays, and basement parking, all available at an additional cost. Centurion Gate has twenty-four-hour security along with access-controlled entrance and exit points complete with an on-site guard house. Centurion Gate has excellent main road visibility coupled with signage options, this can cultivate a unique exposure...

Gross Monthly Rental Lease Period Available From R63,000 Ex Vat Negotiable Immediately

| Floor Size m <sup>2</sup> | 463        | Security         | Yes |
|---------------------------|------------|------------------|-----|
| Parking Bays              | 12.0       | Air Conditioning | Yes |
| Title                     | -          | Generator        | -   |
| Zoning                    | Commercial | Fibre            | -   |