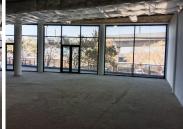

This white box office space comprises out of a spacious open plan working floor and access to communal ablutions. This office space features air conditioning, neat flooring and windows with that allow for ample natural light. This unit space showcases modern finishes along with a nicely sized store front featuring multiple display windows and signage opportunities.

The shop has excellent main road visibility, which will cultivate an ideal exposure opportunity within this high traffic area. Tenants will **Gress: Mentaly: Rental** kin § 88,672 Ex Vat

Lease Period Negotiable
Available From Immediately