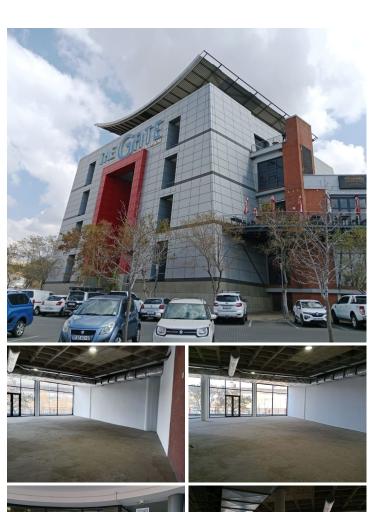

## 88,672 pm

THE GATE OFFICE PARK | AKKERBOOM STREET | ZWARTKOP | CENTURION

485 m<sup>2</sup>

THE GATE OFFICE PARK | 485 SQUARE METER RETAIL SPACE TO LET | AKKERBOOM STREET | ZWARTKOP | CENTURION

Centurion is a prime business hub hosting a plethora of retail, industrial and residential pockets. This A-Grade office space is situated on the first floor of a multi-tenanted shopping centre, namely The Gate Office Park, located on Akkerboom Street in Centurion. Centurion is home to a range of amenities and commodities conveniently located within close proximity to The Gate Office Park. These amenities include Centurion Mall, McDonalds, KFC, several coffee shops, petrol stations and much more.

This white box office space comprises out of a spacious open plan working floor and access to communal ablutions. This office space features air conditioning, neat flooring and windows with that allow for ample natural light. This unit space showcases modern finishes along with a nicely sized store front featuring multiple display windows and signage opportunities.

The shop has excellent main road visibility, which will cultivate an ideal exposure opportunity within this high traffic area. Tenants will **Gress: Mentaly: Rental** kin § 88,672 Ex Vat

Lease Period Negotiable
Available From Immediately