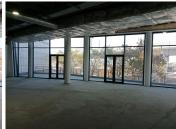

This white box office space comprises out of a spacious open plan working floor and access to communal ablutions. This office space features air conditioning, neat flooring and windows with that allow for ample natural light. This unit space showcases modern finishes along with a nicely sized store front featuring multiple display windows and signage opportunities.