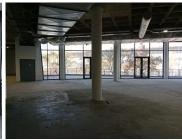

This white box office space comprises out of a spacious open plan working floor and access to communal ablutions. This office space features air conditioning, neat flooring and windows with that allow for ample natural light. This unit space showcases modern finishes along with a nicely sized store front featuring multiple display windows and signage opportunities.