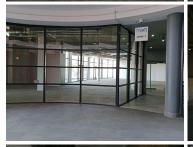

This white box office space comprises out of a spacious open plan working floor and access to communal ablutions. This office space features air conditioning, neat flooring and windows with that allow for ample natural light. This unit space showcases modern finishes along with a nicely sized store front featuring multiple display windows and signage opportunities.