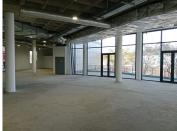

This white box office space comprises out of a spacious open plan working floor and access to communal ablutions. This office space features air conditioning, neat flooring and windows with that allow for ample natural light. This unit space showcases modern finishes along with a nicely sized store front featuring multiple display windows and signage opportunities.

The shop has excellent main road visibility, which will cultivate an ideal exposure opportunity within this high traffic area. Tenants will **Gress: Mentaly: Rental** kin § 88,672 Ex Vat

Lease Period Negotiable
Available From Immediately