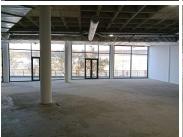

This white box office space comprises out of a spacious open plan working floor and access to communal ablutions. This office space features air conditioning, neat flooring and windows with that allow for ample natural light. This unit space showcases modern finishes along with a nicely sized store front featuring multiple display windows and signage opportunities.

The shop has excellent main road visibility, which will cultivate an ideal exposure opportunity within this high traffic area. Tenants will **Gress: Mentaly: Rental** kin § 88,672 Ex Vat

Lease Period Negotiable
Available From Immediately