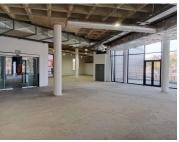

This white box office space comprises out of a spacious open plan working floor and access to communal ablutions. This office space features air conditioning, neat flooring and windows with that allow for ample natural light. This unit space showcases modern finishes along with a nicely sized store front featuring multiple display windows and signage opportunities.

The shop has excellent main road visibility, which will cultivate an ideal exposure opportunity within this high traffic area. Tenants will **Gress: Mentaly: Rental** kin § 88,672 Ex Vat

Lease Period Negotiable
Available From Immediately