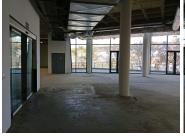

This white box office space comprises out of a spacious open plan working floor and access to communal ablutions. This office space features air conditioning, neat flooring and windows with that allow for ample natural light. This unit space showcases modern finishes along with a nicely sized store front featuring multiple display windows and signage opportunities.