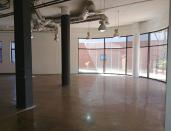

## 26,100 pm

THE GATE OFFICE PARK | AKKERBOOM STREET | ZWARTKOP | CENTURION

174 m<sup>2</sup>

THE GATE OFFICE PARK | 174 SQUARE METER NEAT RETAIL SPACE TO LET | AKKERBOOM STREET | ZWARTKOP | CENTURION

Centurion is a prime business hub hosting a plethora of retail, industrial and residential pockets. This A-Grade office space is situated on the first floor of a multi-tenanted shopping centre, namely The Gate Office Park, located on Akkerboom Street in Centurion. This white box office space comprises out of a spacious open plan working floor and access to communal ablutions. This retail space features air conditioning, neat flooring and windows with that allow for ample natural light. This unit space showcases modern finishes along with a nicely sized store front featuring multiple display windows and signage opportunities. The shop has excellent main road visibility, which will cultivate an ideal exposure opportunity within this high traffic area.