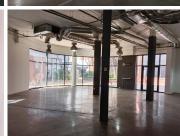

## 26,100 pm

THE GATE OFFICE PARK | AKKERBOOM STREET | ZWARTKOP | CENTURION

174 m<sup>2</sup>

THE GATE OFFICE PARK | 174 SQUARE METER NEAT RETAIL SPACE TO LET | AKKERBOOM STREET | ZWARTKOP | CENTURION

Centurion is a prime business hub hosting a plethora of retail, industrial and residential pockets. This A-Grade office space is situated on the first floor of a multi-tenanted shopping centre, namely The Gate Office Park, located on Akkerboom Street in Centurion. This white box office space comprises out of a spacious open plan working floor and access to communal ablutions. This retail space features air conditioning, neat flooring and windows with that allow for ample natural light. This unit space showcases modern finishes along with a nicely sized store front featuring multiple display windows and signage opportunities. The shop has excellent main road visibility, which will cultivate an ideal exposure opportunity within this high traffic area.