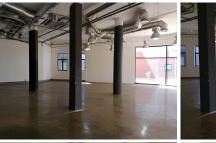

## 26,100 pm

THE GATE OFFICE PARK | AKKERBOOM STREET | ZWARTKOP | CENTURION

174 m<sup>2</sup>

THE GATE OFFICE PARK | 174 SQUARE METER NEAT RETAIL SPACE TO LET | AKKERBOOM STREET | ZWARTKOP | CENTURION

Centurion is a prime business hub hosting a plethora of retail, industrial and residential pockets. This A-Grade office space is situated on the first floor of a multi-tenanted shopping centre, namely The Gate Office Park, located on Akkerboom Street in Centurion. This white box office space comprises out of a spacious open plan working floor and access to communal ablutions. This retail space features air conditioning, neat flooring and windows with that allow for ample natural light. This unit space showcases modern finishes along with a nicely sized store front featuring multiple display windows and signage opportunities. The shop has excellent main road visibility, which will cultivate an ideal exposure opportunity within this high traffic area.