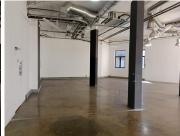

## 26,100 pm

THE GATE OFFICE PARK | AKKERBOOM STREET | ZWARTKOP | CENTURION

174 m<sup>2</sup>

THE GATE OFFICE PARK | 174 SQUARE METER NEAT RETAIL SPACE TO LET | AKKERBOOM STREET | ZWARTKOP | CENTURION

Centurion is a prime business hub hosting a plethora of retail, industrial and residential pockets. This A-Grade office space is situated on the first floor of a multi-tenanted shopping centre, namely The Gate Office Park, located on Akkerboom Street in Centurion. This white box office space comprises out of a spacious open plan working floor and access to communal ablutions. This retail space features air conditioning, neat flooring and windows with that allow for ample natural light. This unit space showcases modern finishes along with a nicely sized store front featuring multiple display windows and signage opportunities. The shop has excellent main road visibility, which will cultivate an ideal exposure opportunity within this high traffic area.