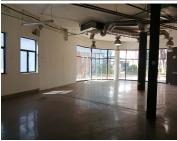

## 26,100 pm

THE GATE OFFICE PARK | AKKERBOOM STREET | ZWARTKOP | CENTURION

174 m<sup>2</sup>

THE GATE OFFICE PARK | 174 SQUARE METER NEAT RETAIL SPACE TO LET | AKKERBOOM STREET | ZWARTKOP | CENTURION

Centurion is a prime business hub hosting a plethora of retail, industrial and residential pockets. This A-Grade office space is situated on the first floor of a multi-tenanted shopping centre, namely The Gate Office Park, located on Akkerboom Street in Centurion. This white box office space comprises out of a spacious open plan working floor and access to communal ablutions. This retail space features air conditioning, neat flooring and windows with that allow for ample natural light. This unit space showcases modern finishes along with a nicely sized store front featuring multiple display windows and signage opportunities. The shop has excellent main road visibility, which will cultivate an ideal exposure opportunity within this high traffic area.