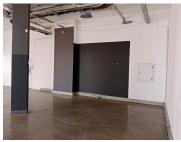

## 26,100 pm

THE GATE OFFICE PARK | AKKERBOOM STREET | ZWARTKOP | CENTURION

174 m<sup>2</sup>

THE GATE OFFICE PARK | 174 SQUARE METER NEAT RETAIL SPACE TO LET | AKKERBOOM STREET | ZWARTKOP | CENTURION

Centurion is a prime business hub hosting a plethora of retail, industrial and residential pockets. This A-Grade office space is situated on the first floor of a multi-tenanted shopping centre, namely The Gate Office Park, located on Akkerboom Street in Centurion. This white box office space comprises out of a spacious open plan working floor and access to communal ablutions. This retail space features air conditioning, neat flooring and windows with that allow for ample natural light. This unit space showcases modern finishes along with a nicely sized store front featuring multiple display windows and signage opportunities. The shop has excellent main road visibility, which will cultivate an ideal exposure opportunity within this high traffic area.