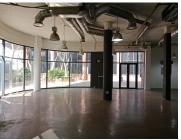

## 26,100 pm

THE GATE OFFICE PARK | AKKERBOOM STREET | ZWARTKOP | CENTURION

174 m<sup>2</sup>

THE GATE OFFICE PARK | 174 SQUARE METER NEAT RETAIL SPACE TO LET | AKKERBOOM STREET | ZWARTKOP | CENTURION

Centurion is a prime business hub hosting a plethora of retail, industrial and residential pockets. This A-Grade office space is situated on the first floor of a multi-tenanted shopping centre, namely The Gate Office Park, located on Akkerboom Street in Centurion. This white box office space comprises out of a spacious open plan working floor and access to communal ablutions. This retail space features air conditioning, neat flooring and windows with that allow for ample natural light. This unit space showcases modern finishes along with a nicely sized store front featuring multiple display windows and signage opportunities. The shop has excellent main road visibility, which will cultivate an ideal exposure opportunity within this high traffic area.