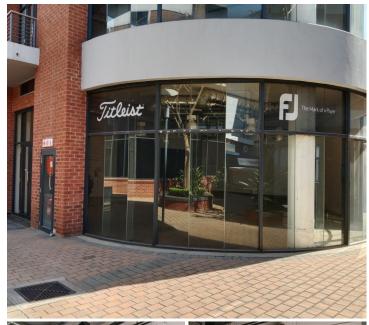

## 26,100 pm

THE GATE OFFICE PARK | AKKERBOOM STREET | ZWARTKOP | CENTURION

174 m<sup>2</sup>

THE GATE OFFICE PARK | 174 SQUARE METER NEAT RETAIL SPACE TO LET | AKKERBOOM STREET | ZWARTKOP | CENTURION

Centurion is a prime business hub hosting a plethora of retail, industrial and residential pockets. This A-Grade office space is situated on the first floor of a multi-tenanted shopping centre, namely The Gate Office Park, located on Akkerboom Street in Centurion. This white box office space comprises out of a spacious open plan working floor and access to communal ablutions. This retail space features air conditioning, neat flooring and windows with that allow for ample natural light. This unit space showcases modern finishes along with a nicely sized store front featuring multiple display windows and signage opportunities. The shop has excellent main road visibility, which will cultivate an ideal exposure opportunity within this high traffic area.