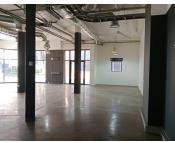

## 26,100 pm

THE GATE OFFICE PARK | AKKERBOOM STREET | ZWARTKOP | CENTURION

174 m<sup>2</sup>

THE GATE OFFICE PARK | 174 SQUARE METER NEAT RETAIL SPACE TO LET | AKKERBOOM STREET | ZWARTKOP | CENTURION

Centurion is a prime business hub hosting a plethora of retail, industrial and residential pockets. This A-Grade office space is situated on the first floor of a multi-tenanted shopping centre, namely The Gate Office Park, located on Akkerboom Street in Centurion. This white box office space comprises out of a spacious open plan working floor and access to communal ablutions. This retail space features air conditioning, neat flooring and windows with that allow for ample natural light. This unit space showcases modern finishes along with a nicely sized store front featuring multiple display windows and signage opportunities. The shop has excellent main road visibility, which will cultivate an ideal exposure opportunity within this high traffic area.