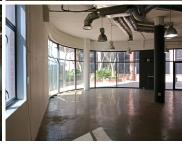

## 26,100 pm

THE GATE OFFICE PARK | AKKERBOOM STREET | ZWARTKOP | CENTURION

174 m<sup>2</sup>

THE GATE OFFICE PARK | 174 SQUARE METER NEAT RETAIL SPACE TO LET | AKKERBOOM STREET | ZWARTKOP | CENTURION

Centurion is a prime business hub hosting a plethora of retail, industrial and residential pockets. This A-Grade office space is situated on the first floor of a multi-tenanted shopping centre, namely The Gate Office Park, located on Akkerboom Street in Centurion. This white box office space comprises out of a spacious open plan working floor and access to communal ablutions. This retail space features air conditioning, neat flooring and windows with that allow for ample natural light. This unit space showcases modern finishes along with a nicely sized store front featuring multiple display windows and signage opportunities. The shop has excellent main road visibility, which will cultivate an ideal exposure opportunity within this high traffic area.