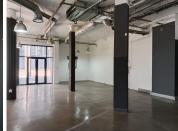

## 26,100 pm

THE GATE OFFICE PARK | AKKERBOOM STREET | ZWARTKOP | CENTURION

174 m<sup>2</sup>

THE GATE OFFICE PARK | 174 SQUARE METER NEAT RETAIL SPACE TO LET | AKKERBOOM STREET | ZWARTKOP | CENTURION

Centurion is a prime business hub hosting a plethora of retail, industrial and residential pockets. This A-Grade office space is situated on the first floor of a multi-tenanted shopping centre, namely The Gate Office Park, located on Akkerboom Street in Centurion. This white box office space comprises out of a spacious open plan working floor and access to communal ablutions. This retail space features air conditioning, neat flooring and windows with that allow for ample natural light. This unit space showcases modern finishes along with a nicely sized store front featuring multiple display windows and signage opportunities. The shop has excellent main road visibility, which will cultivate an ideal exposure opportunity within this high traffic area.