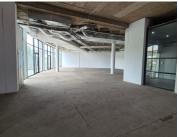

# 72,750 pm

THE GATE OFFICE PARK | AKKERBOOM STREET | ZWARTKOP | CENTURION

485 m<sup>2</sup>

THE GATE OFFICE PARK | 485 SQUARE METER RETAIL SPACE TO LET | AKKERBOOM STREET | ZWARTKOP | CENTURION

Centurion is a prime business hub hosting a plethora of retail, industrial and residential pockets. This A-Grade office space is situated on the ground floor of a multi-tenanted shopping centre, namely The Gate Office Park, located on Akkerboom Street in Centurion. Centurion is home to a range of amenities and commodities conveniently located within close proximity to The Gate Office Park. These amenities include Centurion Mall, McDonalds, KFC, several coffee shops, petrol stations and much

This office space comprises out of a spacious open plan working floor and access to 4 communal ablutions. This neat office space consists put of a reception area, 1 closed office area, a balcony area, with a dedicated kitchen area. This office space features air conditioning, neat flooring and windows with that allow for ample natural light. This unit space showcases modern finishes along with a nicely sized storefront featuring multiple display windows and signage opportunities.