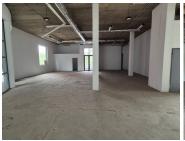

# 72,750 pm

THE GATE OFFICE PARK | AKKERBOOM STREET | ZWARTKOP | CENTURION

485 m<sup>2</sup>

THE GATE OFFICE PARK | 485 SQUARE METER RETAIL SPACE TO LET | AKKERBOOM STREET | ZWARTKOP | CENTURION

Centurion is a prime business hub hosting a plethora of retail, industrial and residential pockets. This A-Grade office space is situated on the ground floor of a multi-tenanted shopping centre, namely The Gate Office Park, located on Akkerboom Street in Centurion. Centurion is home to a range of amenities and commodities conveniently located within close proximity to The Gate Office Park. These amenities include Centurion Mall, McDonalds, KFC, several coffee shops, petrol stations and much

This office space comprises out of a spacious open plan working floor and access to 4 communal ablutions. This neat office space consists put of a reception area, 1 closed office area, a balcony area, with a dedicated kitchen area. This office space features air conditioning, neat flooring and windows with that allow for ample natural light. This unit space showcases modern finishes along with a nicely sized storefront featuring multiple display windows and signage opportunities.