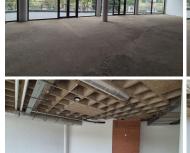

This office space comprises out of a spacious open plan working floor and access to 4 communal ablutions. This neat office space consists put of a reception area, 1 closed office area, a balcony area, with a dedicated kitchen area. This office space features air conditioning, neat flooring and windows with that allow for ample natural light. This unit space showcases modern finishes along with a nicely sized storefront featuring multiple display windows and signage opportunities.