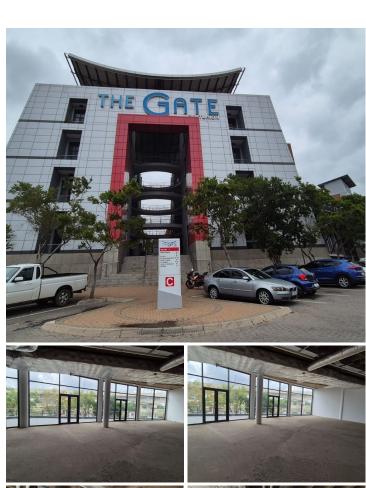

# 72,750 pm

THE GATE OFFICE PARK | AKKERBOOM STREET | ZWARTKOP | CENTURION

485 m<sup>2</sup>

THE GATE OFFICE PARK | 485 SQUARE METER RETAIL SPACE TO LET | AKKERBOOM STREET | ZWARTKOP | CENTURION

Centurion is a prime business hub hosting a plethora of retail, industrial and residential pockets. This A-Grade office space is situated on the ground floor of a multi-tenanted shopping centre, namely The Gate Office Park, located on Akkerboom Street in Centurion. Centurion is home to a range of amenities and commodities conveniently located within close proximity to The Gate Office Park. These amenities include Centurion Mall, McDonalds, KFC, several coffee shops, petrol stations and much