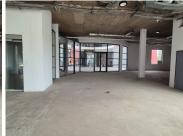

# 72,750 pm

THE GATE OFFICE PARK | AKKERBOOM STREET | ZWARTKOP | CENTURION

485 m<sup>2</sup>

THE GATE OFFICE PARK | 485 SQUARE METER RETAIL SPACE TO LET | AKKERBOOM STREET | ZWARTKOP | CENTURION

Centurion is a prime business hub hosting a plethora of retail, industrial and residential pockets. This A-Grade office space is situated on the ground floor of a multi-tenanted shopping centre, namely The Gate Office Park, located on Akkerboom Street in Centurion. Centurion is home to a range of amenities and commodities conveniently located within close proximity to The Gate Office Park. These amenities include Centurion Mall, McDonalds, KFC, several coffee shops, petrol stations and much

This office space comprises out of a spacious open plan working floor and access to 4 communal ablutions. This neat office space consists put of a reception area, 1 closed office area, a balcony area, with a dedicated kitchen area. This office space features air conditioning, neat flooring and windows with that allow for ample natural light. This unit space showcases modern finishes along with a nicely sized storefront featuring multiple display windows and signage opportunities.