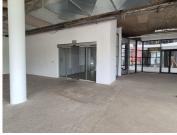

# 72,750 pm

THE GATE OFFICE PARK | AKKERBOOM STREET | ZWARTKOP | CENTURION

485 m<sup>2</sup>

THE GATE OFFICE PARK | 485 SQUARE METER RETAIL SPACE TO LET | AKKERBOOM STREET | ZWARTKOP | CENTURION

Centurion is a prime business hub hosting a plethora of retail, industrial and residential pockets. This A-Grade office space is situated on the ground floor of a multi-tenanted shopping centre, namely The Gate Office Park, located on Akkerboom Street in Centurion. Centurion is home to a range of amenities and commodities conveniently located within close proximity to The Gate Office Park. These amenities include Centurion Mall, McDonalds, KFC, several coffee shops, petrol stations and much

This office space comprises out of a spacious open plan working floor and access to 4 communal ablutions. This neat office space consists put of a reception area, 1 closed office area, a balcony area, with a dedicated kitchen area. This office space features air conditioning, neat flooring and windows with that allow for ample natural light. This unit space showcases modern finishes along with a nicely sized storefront featuring multiple display windows and signage opportunities.