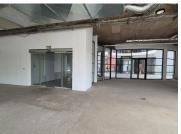

This office space comprises out of a spacious open plan working floor and access to 4 communal ablutions. This neat office space consists put of a reception area, 1 closed office area, a balcony area, with a dedicated kitchen area. This office space features air conditioning, neat flooring and windows with that allow for ample natural light. This unit space showcases modern finishes along with a nicely sized storefront featuring multiple display windows and signage opportunities.