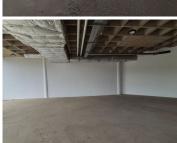

This office space comprises out of a spacious open plan working floor and access to 4 communal ablutions. This neat office space consists put of a reception area, 1 closed office area, a balcony area, with a dedicated kitchen area. This office space features air conditioning, neat flooring and windows with that allow for ample natural light. This unit space showcases modern finishes along with a nicely sized storefront featuring multiple display windows and signage opportunities.