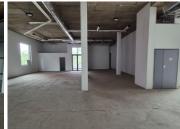

This office space comprises out of a spacious open plan working floor and access to 4 communal ablutions. This neat office space consists put of a reception area, 1 closed office area, a balcony area, with a dedicated kitchen area. This office space features air conditioning, neat flooring and windows with that allow for ample natural light. This unit space showcases modern finishes along with a nicely sized storefront featuring multiple display windows and signage opportunities.