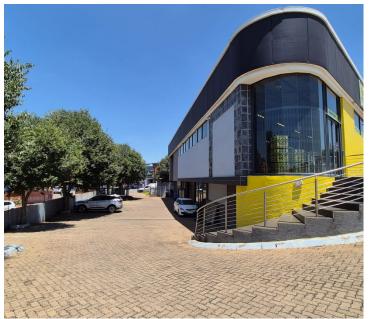

## 40,338 pm

ZWARTKOP | LARCH NOOK | CENTURION

432 m<sup>2</sup>

ZWARTKOP | 432 SQUARE METER SHOWROOM TO LET | LARCH NOOK | CENTURION

Centurion is a booming business hub, hosting a multitude of amenities and businesses throughout the area. The showroom is situated on 8Larch Nook within Zwartkop also known as Centurion Central. The unit is in close proximity to John Voster Drive, which makes it easily accessible to the N1 Highway. The unit is situated near Gautrain station, offering easy access to the Gautrain bus routes and other public modes of transport, making it convenient for staff to get to and from work. The office park is within close proximity to the Centurion mall which hosts a variety of amenities such as Woolworths, Pick n Pay, Game, different restaurants as well as fast food outlasts and various bank facilities. Zwartkop hosts some excellent schools such as Zwartkop Christian School and Centurion Primary.