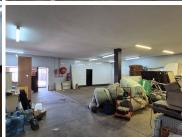

## 40,338 pm

ZWARTKOP | LARCH NOOK | CENTURION

432 m<sup>2</sup>

ZWARTKOP | 432 SQUARE METER SHOWROOM TO LET | LARCH NOOK | CENTURION

Centurion is a booming business hub, hosting a multitude of amenities and businesses throughout the area. The showroom is situated on 8Larch Nook within Zwartkop also known as Centurion Central. The unit is in close proximity to John Voster Drive, which makes it easily accessible to the N1 Highway. The unit is situated near Gautrain station, offering easy access to the Gautrain bus routes and other public modes of transport, making it convenient for staff to get to and from work. The office park is within close proximity to the Centurion mall which hosts a variety of amenities such as Woolworths, Pick n Pay, Game, different restaurants as well as fast food outlasts and various bank facilities. Zwartkop hosts some excellent schools such as Zwartkop Christian School and Centurion Primary.

The unit offers 24- hour security, with an guard house, and ample parking bays for tenants and clientele as well. The property is perfectly positioned so that it has outstanding signage possibilities and exceptional main road exposure, which is a cost-effective approach to...

Gross Monthly Rental R40,338 Ex Vat Lease Period Negotiable Available From R40,338 Ex Vat Immediately

| Floor Size m <sup>2</sup> | 432        | Security         | Yes |
|---------------------------|------------|------------------|-----|
| Parking Bays              | -          | Air Conditioning | -   |
| Title                     | -          | Generator        | -   |
| Zoning                    | Commercial | Fibre            | -   |