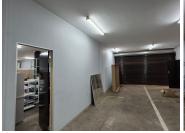

## 40,338 pm

ZWARTKOP | LARCH NOOK | CENTURION

432 m<sup>2</sup>

ZWARTKOP | 432 SQUARE METER SHOWROOM TO LET | LARCH NOOK | CENTURION

Centurion is a booming business hub, hosting a multitude of amenities and businesses throughout the area. The showroom is situated on 8Larch Nook within Zwartkop also known as Centurion Central. The unit is in close proximity to John Voster Drive, which makes it easily accessible to the N1 Highway. The unit is situated near Gautrain station, offering easy access to the Gautrain bus routes and other public modes of transport, making it convenient for staff to get to and from work. The office park is within close proximity to the Centurion mall which hosts a variety of amenities such as Woolworths, Pick n Pay, Game, different restaurants as well as fast food outlasts and various bank facilities. Zwartkop hosts some excellent schools such as Zwartkop Christian School and Centurion Primary.