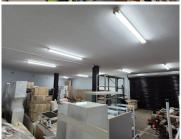

## 40,338 pm

ZWARTKOP | LARCH NOOK | CENTURION

432 m<sup>2</sup>

ZWARTKOP | 432 SQUARE METER SHOWROOM TO LET | LARCH NOOK | CENTURION

Centurion is a booming business hub, hosting a multitude of amenities and businesses throughout the area. The showroom is situated on 8Larch Nook within Zwartkop also known as Centurion Central. The unit is in close proximity to John Voster Drive, which makes it easily accessible to the N1 Highway. The unit is situated near Gautrain station, offering easy access to the Gautrain bus routes and other public modes of transport, making it convenient for staff to get to and from work. The office park is within close proximity to the Centurion mall which hosts a variety of amenities such as Woolworths, Pick n Pay, Game, different restaurants as well as fast food outlasts and various bank facilities. Zwartkop hosts some excellent schools such as Zwartkop Christian School and Centurion Primary.