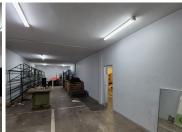

## 40,338 pm

ZWARTKOP | LARCH NOOK | CENTURION

432 m<sup>2</sup>

ZWARTKOP | 432 SQUARE METER SHOWROOM TO LET | LARCH NOOK | CENTURION

Centurion is a booming business hub, hosting a multitude of amenities and businesses throughout the area. The showroom is situated on 8Larch Nook within Zwartkop also known as Centurion Central. The unit is in close proximity to John Voster Drive, which makes it easily accessible to the N1 Highway. The unit is situated near Gautrain station, offering easy access to the Gautrain bus routes and other public modes of transport, making it convenient for staff to get to and from work. The office park is within close proximity to the Centurion mall which hosts a variety of amenities such as Woolworths, Pick n Pay, Game, different restaurants as well as fast food outlasts and various bank facilities. Zwartkop hosts some excellent schools such as Zwartkop Christian School and Centurion Primary.