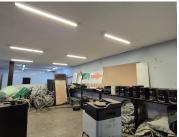

## 40,338 pm

ZWARTKOP | LARCH NOOK | CENTURION

432 m<sup>2</sup>

ZWARTKOP | 432 SQUARE METER SHOWROOM TO LET | LARCH NOOK | CENTURION

Centurion is a booming business hub, hosting a multitude of amenities and businesses throughout the area. The showroom is situated on 8Larch Nook within Zwartkop also known as Centurion Central. The unit is in close proximity to John Voster Drive, which makes it easily accessible to the N1 Highway. The unit is situated near Gautrain station, offering easy access to the Gautrain bus routes and other public modes of transport, making it convenient for staff to get to and from work. The office park is within close proximity to the Centurion mall which hosts a variety of amenities such as Woolworths, Pick n Pay, Game, different restaurants as well as fast food outlasts and various bank facilities. Zwartkop hosts some excellent schools such as Zwartkop Christian School and Centurion Primary.

The unit offers 24- hour security, with an guard house, and ample parking bays for tenants and clientele as well. The property is perfectly positioned so that it has outstanding signage possibilities and exceptional main road exposure, which is a cost-effective approach to...

Gross Monthly Rental R40,338 Ex Vat Lease Period Negotiable Available From R40,338 Ex Vat Immediately

| Floor Size m <sup>2</sup> | 432        | Security         | Yes |
|---------------------------|------------|------------------|-----|
| Parking Bays              | -          | Air Conditioning | -   |
| Title                     | -          | Generator        | -   |
| Zoning                    | Commercial | Fibre            | -   |