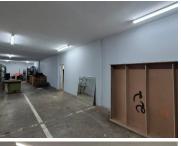

## 40,338 pm

ZWARTKOP | LARCH NOOK | CENTURION

432 m<sup>2</sup>

ZWARTKOP | 432 SQUARE METER SHOWROOM TO LET | LARCH NOOK | CENTURION

Centurion is a booming business hub, hosting a multitude of amenities and businesses throughout the area. The showroom is situated on 8Larch Nook within Zwartkop also known as Centurion Central. The unit is in close proximity to John Voster Drive, which makes it easily accessible to the N1 Highway. The unit is situated near Gautrain station, offering easy access to the Gautrain bus routes and other public modes of transport, making it convenient for staff to get to and from work. The office park is within close proximity to the Centurion mall which hosts a variety of amenities such as Woolworths, Pick n Pay, Game, different restaurants as well as fast food outlasts and various bank facilities. Zwartkop hosts some excellent schools such as Zwartkop Christian School and Centurion Primary.