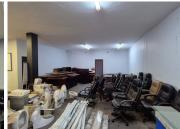

## 40,338 pm

ZWARTKOP | LARCH NOOK | CENTURION

432 m<sup>2</sup>

ZWARTKOP | 432 SQUARE METER SHOWROOM TO LET | LARCH NOOK | CENTURION

Centurion is a booming business hub, hosting a multitude of amenities and businesses throughout the area. The showroom is situated on 8Larch Nook within Zwartkop also known as Centurion Central. The unit is in close proximity to John Voster Drive, which makes it easily accessible to the N1 Highway. The unit is situated near Gautrain station, offering easy access to the Gautrain bus routes and other public modes of transport, making it convenient for staff to get to and from work. The office park is within close proximity to the Centurion mall which hosts a variety of amenities such as Woolworths, Pick n Pay, Game, different restaurants as well as fast food outlasts and various bank facilities. Zwartkop hosts some excellent schools such as Zwartkop Christian School and Centurion Primary.

The unit offers 24- hour security, with an guard house, and ample parking bays for tenants and clientele as well. The property is perfectly positioned so that it has outstanding signage possibilities and exceptional main road exposure, which is a cost-effective approach to...

Gross Monthly Rental R40,338 Ex Vat Lease Period Negotiable Available From R40,338 Ex Vat Immediately

| Floor Size m <sup>2</sup> | 432        | Security         | Yes |
|---------------------------|------------|------------------|-----|
| Parking Bays              | -          | Air Conditioning | -   |
| Title                     | -          | Generator        | -   |
| Zoning                    | Commercial | Fibre            | -   |