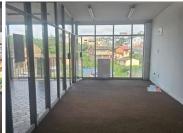

## 2,100 pm

Retail Unit to Let - 26m² Upstairs Unit with Internal Toilet in Chatsworth

26 m<sup>2</sup>

This 26m² retail space is located in the heart of Chatsworth, offering an ideal location for small businesses or startups. The unit is situated on the upper floor of a well-maintained building, ensuring privacy and a quiet environment for your business. It features an internal toilet for added convenience, making it a self-contained and efficient space.

## Key Features:

26m² of retail space Upstairs unit offering privacy and quiet Internal toilet within the unit Suitable for various retail or office purposes Well-maintained and secure building

Area Profile: Chatsworth is a thriving and diverse community known for its vibrant mix of residential, retail, and commercial spaces. It benefits from high foot traffic, local amenities, and easy access to transport routes, making it an ideal location for businesses looking to connect with a broad customer base. The area offers a unique blend of suburban charm and urban convenience, with ample parking and public transport options nearby.