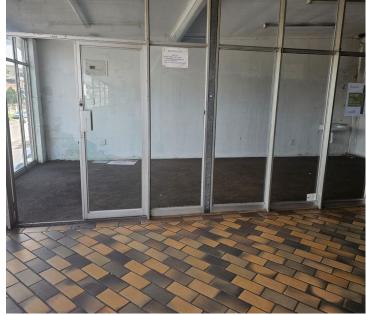

## 2,100 pm

Retail Unit to Let - 26m² Upstairs Unit with Internal Toilet in Chatsworth

26 m<sup>2</sup>

This 26m² retail space is located in the heart of Chatsworth, offering an ideal location for small businesses or startups. The unit is situated on the upper floor of a well-maintained building, ensuring privacy and a quiet environment for your business. It features an internal toilet for added convenience, making it a self-contained and efficient space.

## Key Features:

26m² of retail space Upstairs unit offering privacy and quiet Internal toilet within the unit Suitable for various retail or office purposes Well-maintained and secure building

Area Profile: Chatsworth is a thriving and diverse community known for its vibrant mix of residential, retail, and commercial spaces. It benefits from high foot traffic, local amenities, and easy access to transport routes, making it an ideal location for businesses looking to connect with a broad customer base. The area offers a unique blend of suburban charm and urban convenience, with ample parking and public transport options nearby.