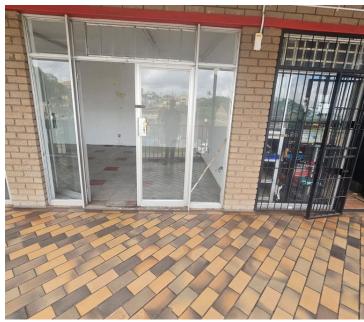

## 2,208 pm

Retail Unit to Let - 27.6m² Upstairs Road-Facing Unit in Chatsworth

27 m<sup>2</sup>

This 27.6m² retail space is available to let in a prime location in Chatsworth. Situated on the upper floor of a well-established building, this unit boasts excellent road-facing visibility, perfect for attracting foot traffic and increasing exposure for your business. The space is ideal for small businesses, retail shops, or office purposes.

## Key Features:

27.6m² of retail space
Upstairs unit with road-facing exposure
High visibility for increased foot traffic
Suitable for retail, office, or service-oriented businesses
Well-maintained building with secure access
Area Profile: Chatsworth is a bustling, diverse community offering a
dynamic mix of residential, retail, and commercial properties. The
area benefits from easy access to major roads, public transport
links, and local amenities, ensuring convenience for both
businesses and customers. Known for its lively atmosphere and
growing commercial potential, Chatsworth provides a solid
foundation for any business looking to establish or expand in a
thriving neighborhood.