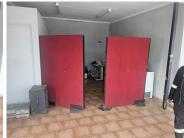

## 6,835 pm

Retail Unit to Let - 80m2 Upstairs Unit with Internal Toilet

85 m<sup>2</sup>

This spacious  $80\text{m}^2$  retail unit is now available to let in the heart of Chatsworth, offering a fantastic opportunity for businesses seeking a functional and well-equipped space. Located on the upper floor of a well-maintained building, the unit features an internal toilet, a small kitchen, and a divided room, making it ideal for both retail and office purposes.

## Key Features:

80m² of versatile retail space Upstairs unit providing privacy and security Internal toilet for added convenience Small kitchen area for staff use Divided room for flexible usage Well-maintained and secure building