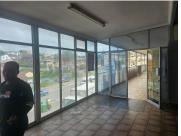

## 6,835 pm

Retail Unit to Let - 80m2 Upstairs Unit with Internal Toilet

85 m<sup>2</sup>

This spacious  $80\text{m}^2$  retail unit is now available to let in the heart of Chatsworth, offering a fantastic opportunity for businesses seeking a functional and well-equipped space. Located on the upper floor of a well-maintained building, the unit features an internal toilet, a small kitchen, and a divided room, making it ideal for both retail and office purposes.

## Key Features:

80m² of versatile retail space Upstairs unit providing privacy and security Internal toilet for added convenience Small kitchen area for staff use Divided room for flexible usage Well-maintained and secure building