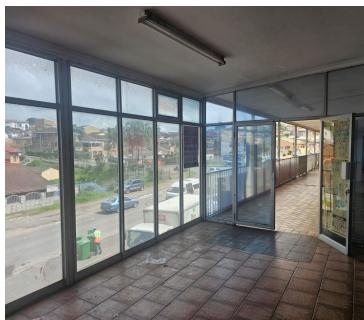

## 6,835 pm

Retail Unit to Let - 80m2 Upstairs Unit with Internal Toilet

85 m<sup>2</sup>

This spacious  $80\text{m}^2$  retail unit is now available to let in the heart of Chatsworth, offering a fantastic opportunity for businesses seeking a functional and well-equipped space. Located on the upper floor of a well-maintained building, the unit features an internal toilet, a small kitchen, and a divided room, making it ideal for both retail and office purposes.

## Key Features:

80m² of versatile retail space Upstairs unit providing privacy and security Internal toilet for added convenience Small kitchen area for staff use Divided room for flexible usage Well-maintained and secure building