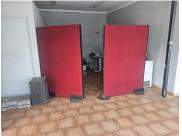

## 6,835 pm

Retail Unit to Let - 80m2 Upstairs Unit with Internal Toilet

85 m<sup>2</sup>

This spacious  $80\text{m}^2$  retail unit is now available to let in the heart of Chatsworth, offering a fantastic opportunity for businesses seeking a functional and well-equipped space. Located on the upper floor of a well-maintained building, the unit features an internal toilet, a small kitchen, and a divided room, making it ideal for both retail and office purposes.

## Key Features:

80m² of versatile retail space Upstairs unit providing privacy and security Internal toilet for added convenience Small kitchen area for staff use Divided room for flexible usage Well-maintained and secure building