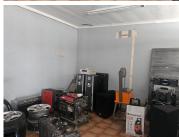

## 6,835 pm

Retail Unit to Let - 80m2 Upstairs Unit with Internal Toilet

85 m<sup>2</sup>

This spacious  $80\text{m}^2$  retail unit is now available to let in the heart of Chatsworth, offering a fantastic opportunity for businesses seeking a functional and well-equipped space. Located on the upper floor of a well-maintained building, the unit features an internal toilet, a small kitchen, and a divided room, making it ideal for both retail and office purposes.

## Key Features:

80m² of versatile retail space Upstairs unit providing privacy and security Internal toilet for added convenience Small kitchen area for staff use Divided room for flexible usage Well-maintained and secure building