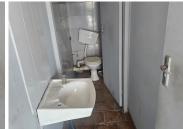

## 6,835 pm

Retail Unit to Let - 80m2 Upstairs Unit with Internal Toilet

85 m<sup>2</sup>

This spacious  $80\text{m}^2$  retail unit is now available to let in the heart of Chatsworth, offering a fantastic opportunity for businesses seeking a functional and well-equipped space. Located on the upper floor of a well-maintained building, the unit features an internal toilet, a small kitchen, and a divided room, making it ideal for both retail and office purposes.

## Key Features:

80m² of versatile retail space Upstairs unit providing privacy and security Internal toilet for added convenience Small kitchen area for staff use Divided room for flexible usage Well-maintained and secure building