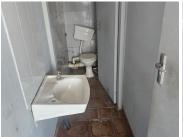

## 6,835 pm

Retail Unit to Let - 80m2 Upstairs Unit with Internal Toilet

85 m<sup>2</sup>

This spacious  $80\text{m}^2$  retail unit is now available to let in the heart of Chatsworth, offering a fantastic opportunity for businesses seeking a functional and well-equipped space. Located on the upper floor of a well-maintained building, the unit features an internal toilet, a small kitchen, and a divided room, making it ideal for both retail and office purposes.

## Key Features:

80m² of versatile retail space Upstairs unit providing privacy and security Internal toilet for added convenience Small kitchen area for staff use Divided room for flexible usage Well-maintained and secure building