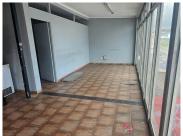

## 6,835 pm

Retail Unit to Let - 80m2 Upstairs Unit with Internal Toilet

85 m<sup>2</sup>

This spacious  $80\text{m}^2$  retail unit is now available to let in the heart of Chatsworth, offering a fantastic opportunity for businesses seeking a functional and well-equipped space. Located on the upper floor of a well-maintained building, the unit features an internal toilet, a small kitchen, and a divided room, making it ideal for both retail and office purposes.

## Key Features:

80m² of versatile retail space Upstairs unit providing privacy and security Internal toilet for added convenience Small kitchen area for staff use Divided room for flexible usage Well-maintained and secure building