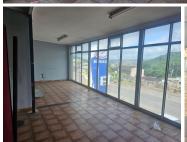

## 6,835 pm

Retail Unit to Let - 80m2 Upstairs Unit with Internal Toilet

85 m<sup>2</sup>

This spacious  $80\text{m}^2$  retail unit is now available to let in the heart of Chatsworth, offering a fantastic opportunity for businesses seeking a functional and well-equipped space. Located on the upper floor of a well-maintained building, the unit features an internal toilet, a small kitchen, and a divided room, making it ideal for both retail and office purposes.

## Key Features:

80m² of versatile retail space Upstairs unit providing privacy and security Internal toilet for added convenience Small kitchen area for staff use Divided room for flexible usage Well-maintained and secure building