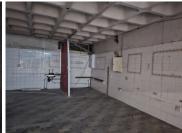

## 5,680 pm

Retail Unit to Let - 71m2 Downstairs Unit with Internal Toilet in Chatsworth

71 m²

his 71m² retail space is available to let in a prime location in Chatsworth, offering an ideal setting for businesses looking to establish themselves in a high-traffic area. Situated on the ground floor, this unit benefits from excellent visibility and easy access, making it perfect for a variety of retail or service-oriented businesses. The space also includes an internal toilet for added convenience.

## Key Features:

71m<sup>2</sup> of versatile retail space Downstairs unit with high visibility and easy access Internal toilet within the unit

Ideal for retail, office, or service-based businesses Well-maintained building with secure access