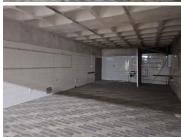

## 5,680 pm

Retail Unit to Let - 71m2 Downstairs Unit with Internal Toilet in Chatsworth

71 m²

his 71m² retail space is available to let in a prime location in Chatsworth, offering an ideal setting for businesses looking to establish themselves in a high-traffic area. Situated on the ground floor, this unit benefits from excellent visibility and easy access, making it perfect for a variety of retail or service-oriented businesses. The space also includes an internal toilet for added convenience.

## Key Features:

71m<sup>2</sup> of versatile retail space Downstairs unit with high visibility and easy access Internal toilet within the unit

Ideal for retail, office, or service-based businesses Well-maintained building with secure access