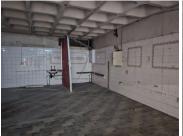

## 5,680 pm

Retail Unit to Let - 71m2 Downstairs Unit with Internal Toilet in Chatsworth

71 m²

his 71m² retail space is available to let in a prime location in Chatsworth, offering an ideal setting for businesses looking to establish themselves in a high-traffic area. Situated on the ground floor, this unit benefits from excellent visibility and easy access, making it perfect for a variety of retail or service-oriented businesses. The space also includes an internal toilet for added convenience.

## Key Features:

71m<sup>2</sup> of versatile retail space Downstairs unit with high visibility and easy access Internal toilet within the unit

Ideal for retail, office, or service-based businesses Well-maintained building with secure access