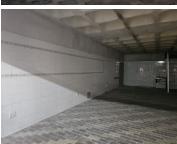

## 5,680 pm

Retail Unit to Let - 71m2 Downstairs Unit with Internal Toilet in Chatsworth

71 m²

his 71m² retail space is available to let in a prime location in Chatsworth, offering an ideal setting for businesses looking to establish themselves in a high-traffic area. Situated on the ground floor, this unit benefits from excellent visibility and easy access, making it perfect for a variety of retail or service-oriented businesses. The space also includes an internal toilet for added convenience.

## Key Features:

71m<sup>2</sup> of versatile retail space Downstairs unit with high visibility and easy access Internal toilet within the unit

Ideal for retail, office, or service-based businesses Well-maintained building with secure access