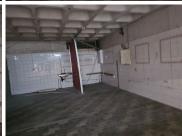

## 5,680 pm

Retail Unit to Let - 71m2 Downstairs Unit with Internal Toilet in Chatsworth

71 m²

his 71m² retail space is available to let in a prime location in Chatsworth, offering an ideal setting for businesses looking to establish themselves in a high-traffic area. Situated on the ground floor, this unit benefits from excellent visibility and easy access, making it perfect for a variety of retail or service-oriented businesses. The space also includes an internal toilet for added convenience.

## Key Features:

71m<sup>2</sup> of versatile retail space Downstairs unit with high visibility and easy access Internal toilet within the unit

Ideal for retail, office, or service-based businesses Well-maintained building with secure access