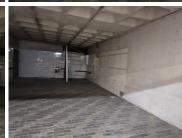

## 5,680 pm

Retail Unit to Let - 71m2 Downstairs Unit with Internal Toilet in Chatsworth

71 m²

his 71m² retail space is available to let in a prime location in Chatsworth, offering an ideal setting for businesses looking to establish themselves in a high-traffic area. Situated on the ground floor, this unit benefits from excellent visibility and easy access, making it perfect for a variety of retail or service-oriented businesses. The space also includes an internal toilet for added convenience.

## Key Features:

71m<sup>2</sup> of versatile retail space Downstairs unit with high visibility and easy access Internal toilet within the unit

Ideal for retail, office, or service-based businesses Well-maintained building with secure access