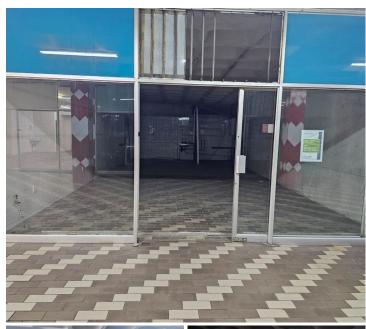

## 5,680 pm

Retail Unit to Let - 71m2 Downstairs Unit with Internal Toilet in Chatsworth

71 m²

his 71m² retail space is available to let in a prime location in Chatsworth, offering an ideal setting for businesses looking to establish themselves in a high-traffic area. Situated on the ground floor, this unit benefits from excellent visibility and easy access, making it perfect for a variety of retail or service-oriented businesses. The space also includes an internal toilet for added convenience.

## Key Features:

71m<sup>2</sup> of versatile retail space Downstairs unit with high visibility and easy access Internal toilet within the unit

Ideal for retail, office, or service-based businesses Well-maintained building with secure access