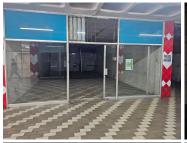

## 5,680 pm

Retail Unit to Let - 71m2 Downstairs Unit with Internal Toilet in Chatsworth

71 m²

his 71m² retail space is available to let in a prime location in Chatsworth, offering an ideal setting for businesses looking to establish themselves in a high-traffic area. Situated on the ground floor, this unit benefits from excellent visibility and easy access, making it perfect for a variety of retail or service-oriented businesses. The space also includes an internal toilet for added convenience.

## Key Features:

71m<sup>2</sup> of versatile retail space Downstairs unit with high visibility and easy access Internal toilet within the unit

Ideal for retail, office, or service-based businesses Well-maintained building with secure access